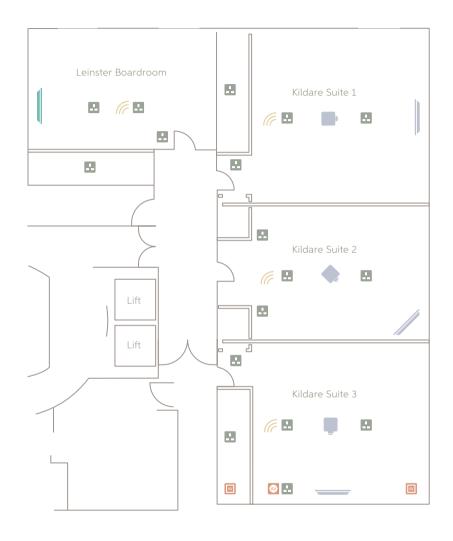

## LEINSTER BOARDROOM AND KILDARE SUITE

The Leinster Boardroom or the Kildare Suite at Carton House are the perfect choice for more intimate meetings. Similar to the Carton Suite on the floor located below, the Kildare Suite can be divided into three smaller meeting rooms also.

| Room               | Sq mts | Ceiling<br>Height | Theatre | Classroom | Boardroom | U-shape | Cabaret |
|--------------------|--------|-------------------|---------|-----------|-----------|---------|---------|
| Leinster Boardroom | 34     | 2.4m              | -       | -         | 14        | -       | -       |
| Kildare Suite      | 288    | 2.4m              | 100     | 60        | 40        | 40      | 54      |
| Kildare Suite 1    | 102    | 2.4m              | 30      | 20        | 18        | 18      | -       |
| Kildare Suite 2    | 86     | 2.4m              | 30      | 20        | 18        | 18      | -       |
| Kildare Suite 3    | 99     | 2.4m              | 30      | 20        | 18        | 18      | -       |