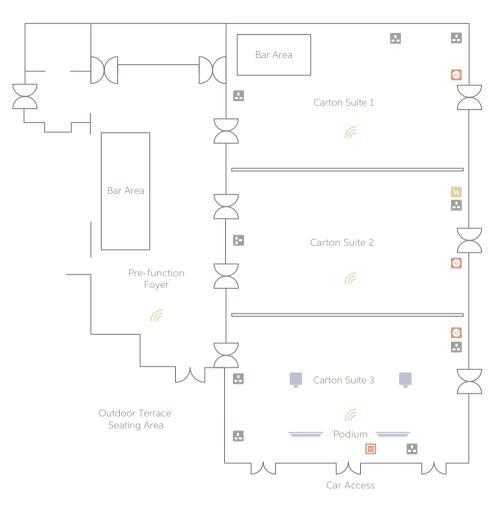

The suite can be divided into three for smaller gatherings, or used as one large, open and inclusive space. Large international conferences, exhibitions, car launches, training events, sports teams gatherings - the Carton Suite has experienced it all and more.

| Room               | Sq mts | Ceiling<br>Height | Banquet | Theatre | Classroom | Boardroom | U-shape | Dinner<br>Dance | Cabaret |
|--------------------|--------|-------------------|---------|---------|-----------|-----------|---------|-----------------|---------|
| Carton Suite       | 510    | 3.2m              | 360     | 400     | 250       | -         | 94      | 330             | 250     |
| Carton Suite1      | 162    | 3.2m              | 100     | 150     | 60        | 40        | 42      | 100             | 60      |
| Carton Suite 2     | 186    | 3.2m              | 100     | 150     | 60        | 40        | 42      | 100             | 60      |
| Carton Suite 3     | 162    | 3.2m              | 100     | 150     | 60        | 40        | 42      | 100             | 60      |
| Pre-function Foyer | 190    | 2.5m              | _       | -       | _         | _         | -       | -               | -       |

Car Acess & Loading - 4000kg