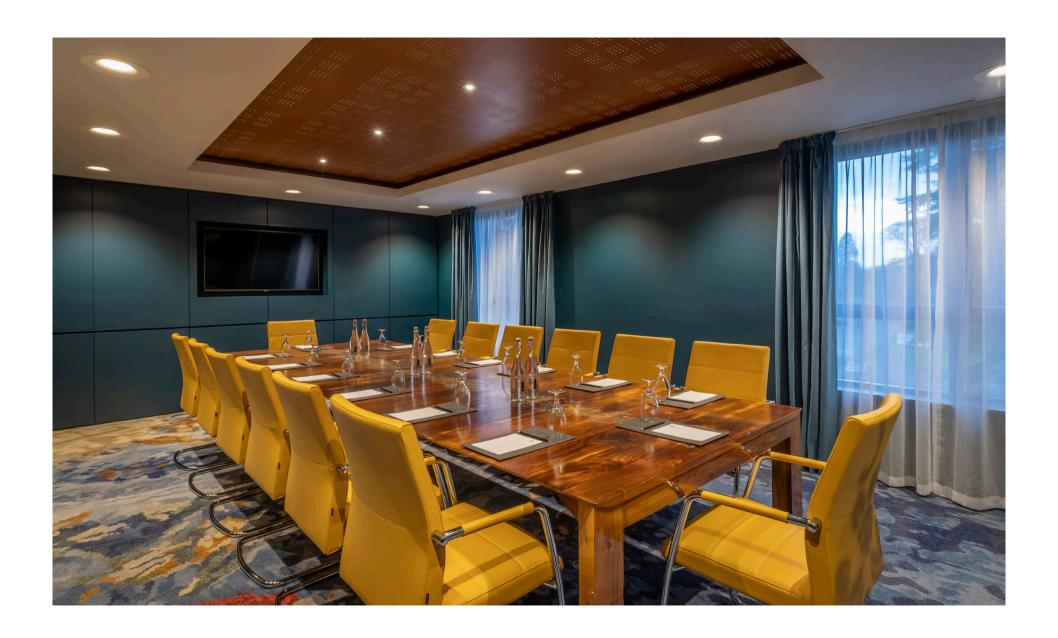

## LEINSTER BOARDROOM AND KILDARE SUITE

The Leinster Boardroom or the Kildare Suite at Carton House are the perfect choice for more intimate meetings. Similar to the Carton Suite on the floor located below, the Kildare Suite can be divided into three smaller meeting rooms also.

Our boardroom and suites are ideal for business planning and team-building workshops. Orangeworks our on-site experience partners, also offer an exciting range of engaging team-building activities and experiences for you and your team to enjoy on the resort, inside or out. Contact us for more information regarding this.

| Room               | Sq mts | Ceiling<br>Height | Theatre | Classroom | Boardroom | U-shape | Cabaret |
|--------------------|--------|-------------------|---------|-----------|-----------|---------|---------|
| Leinster Boardroom | 34     | 2.4m              | -       | -         | 14        | -       | -       |
| Kildare Suite      | 288    | 2.4m              | 100     | 60        | 40        | 40      | 54      |
| Kildare Suite 1    | 102    | 2.4m              | 30      | 20        | 18        | 18      | -       |
| Kildare Suite 2    | 86     | 2.4m              | 30      | 20        | 18        | 18      | -       |
| Kildare Suite 3    | 99     | 2.4m              | 30      | 20        | 18        | 18      | -       |