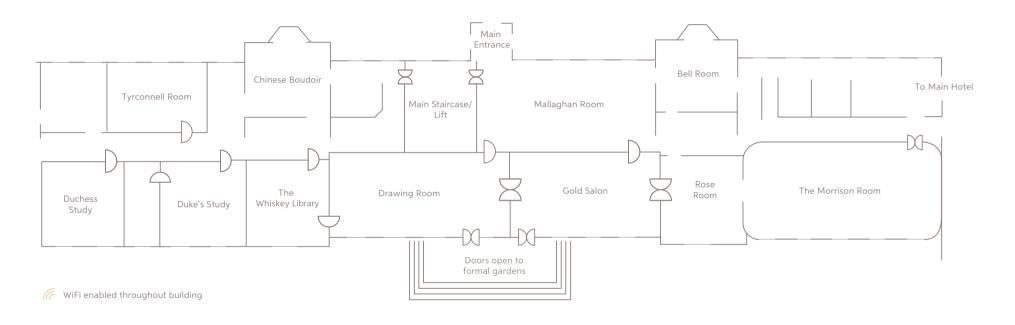

### THE HOUSE MAP

| Room              | Sq mts | Boardroom | Private Dining |
|-------------------|--------|-----------|----------------|
| Dukes Study       | 31     | 10        | 10             |
| The Drawing Room  | 84     | -         | 45             |
| The Tyrconnell    | 37.5   | 14        | 14             |
| The Morrison Room | 116    | -         | -              |
| The Rose Room     | 35     | -         | -              |
| The Gold Salon    | 65     | -         | 30             |