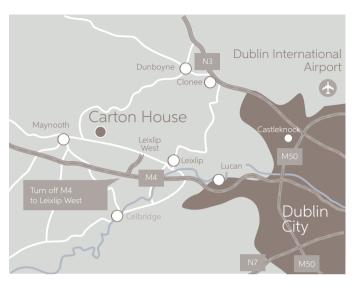

# TO EVERYWHERE, CARTON IS NEAR

Carton feels a world away, yet incredibly it is only 14 miles from Dublin's bustling city centre, and 25 minutes from Dublin International Airport.

Dublin is a compact and dynamic city, which effortlessly blends culture and commerce, history, wit and charm. Walkable, stylish and trendy, this is a small city with personality and a generous spirit of welcome.

#### Travelling by car?

From Dublin, take the N4 motorway westbound turning off on the Leixlip/Celbridge exit. Then simply follow the signs to Carton House – it's only 5 minutes drive from the exit

#### Travelling by train?

Look for Maynooth station on the Western Suburban railway line. It's a short 40-minute train journey from Dublin and then just a 5-minute taxi ride from Maynooth station to Carton House.

#### Travelling by air?

Dublin International Airport serves all major European and international destinations. For onward travel by car, follow signs to the M1, M50, then the N4. Or we can recommend taxi and chauffeur services. For executive travellers arriving at Weston Airport, the N4 is close by and very convenient. Arrangements can also be made to land at Carton House by helicopter. We are happy to assist.