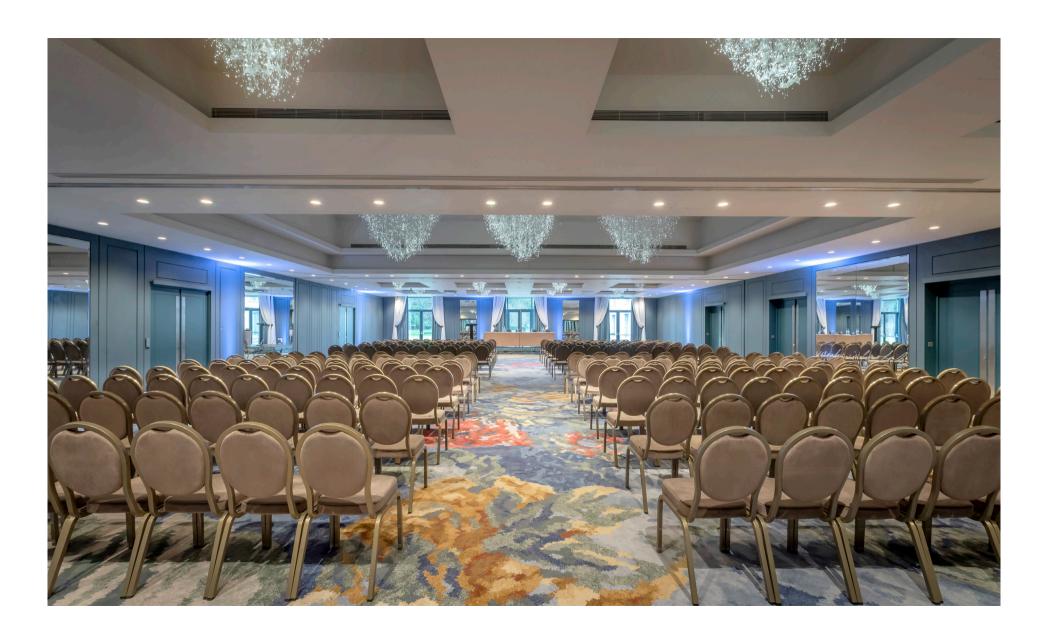

#### CARTON SUITE

The Carton Suite is a contemporary meeting space that seamlessly reflects the grandeur of the estate. It has been designed with fluidity of purpose in mind. This very special space combines new thinking and design with a refined and luxurious aesthetic.

The suite can be divided into three for smaller gatherings, or used as one large, open and inclusive space. Large international conferences, exhibitions, car launches, training events, sports teams gatherings - the Carton Suite has experienced it all and more.

Enjoy ample natural light and refreshing breaks out on the manicured lawn. Later, the Carton Suite can become a sophisticated venue for a gala dinner or a shimmering ballroom for up to 330 dinner guests.