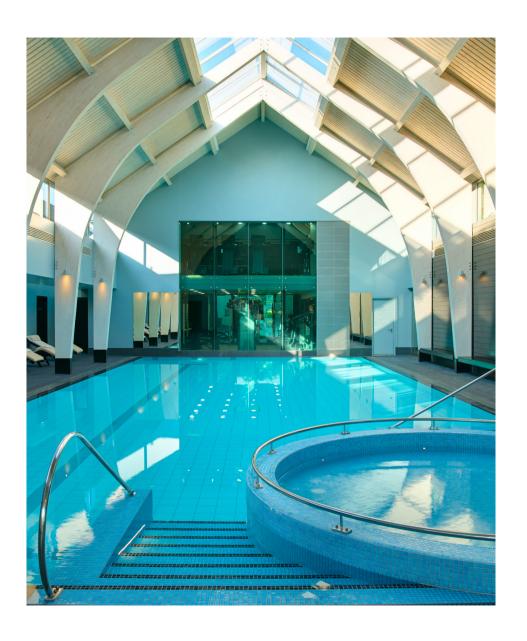

# BEYOND THE BOARDROOM

After an important day at the podium or boardroom table, the rest of Carton House awaits.

Relax in a quiet corner filled with history and intrigue. Spend time with colleagues while enjoying one of our exceptional dining experiences. Unwind at Carton House Spa & Wellness. Enjoy a swim in our eighteen metre swimming pool. Reflect on the day's learnings and takeaways with an evening stroll or cycle through the estate's magnificent grounds.