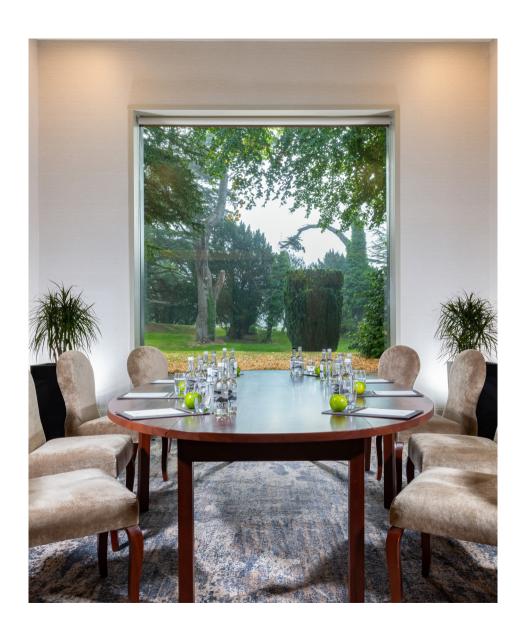

## LEINSTER BOARDROOM AND KILDARE SUITE

The Leinster Boardroom or the Kildare Suite at Carton House are the perfect choice for more intimate meetings. Similar to the Carton Suite on the floor located below, the Kildare Suite can be divided into three smaller meeting rooms also.

Our boardroom and suites are ideal for business planning and team-building workshops. Orangeworks our on-site experience partners, also offer an exciting range of engaging team-building activities and experiences for you and your team to enjoy on the resort, inside or out. Contact us for more information regarding this.