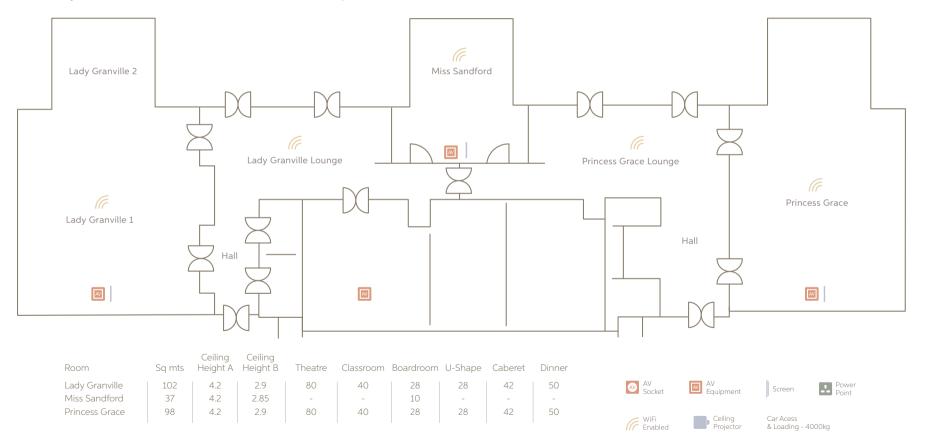

### FITZGERALD SUITE

A brand new addition to Carton House, these modern, bright, state of the art spaces are versatile and elegant. The Miss Sandford is ideal for smaller gatherings up to 12 guests while the Lady Granville and Princess Grace can hold up to 80 guests. The Lady Granville can also be divided into 2 smaller spaces.

Each space has a private breakout area with check in desk, outdoor terrace and magnificent views of the estate vistas.