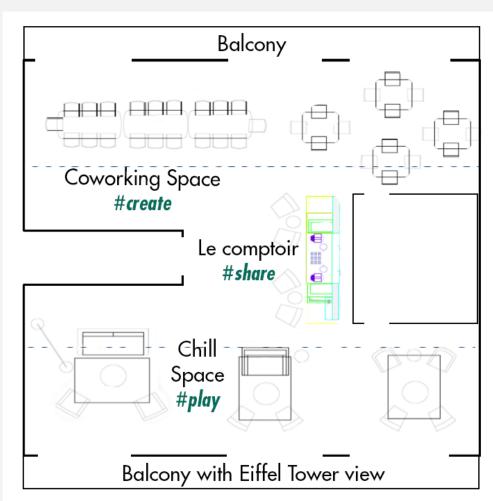

### CREATE

Trendy and fully connected, L'Appart' is a new hybrid space, which adapts to any type of event : Coworking, meeting, cocktail, team building...

#### SHARE

Gather at «le comptoir» and take advantage of our premium offer: minibar and snacks at your discretion and tailor-made banquet offer.

#### PLAY

Take a break on the living room side and enjoy some fun on our table football / soccer or playing arcade games !

## **FLOOR PLAN**