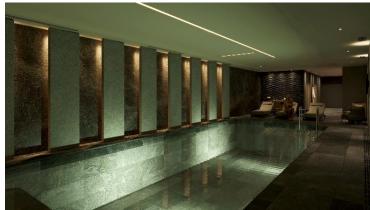

## 1000 SQM OF EVENT SPACES

With two lounges integrated into the main building, but also two large separate and beautiful spaces located in the gardens, the Domaine du Liziec is a place of choice to organize any type of events, professional or personal. All areas are equipped with the latest technology.

|                       | Surfaces | Class | Theater | U   | Banquet<br>style | Banquet style<br>+ dancefloor | Buffet style |
|-----------------------|----------|-------|---------|-----|------------------|-------------------------------|--------------|
| Le Salon des Lumières | 120sqm   | 60    | 80      | 40  | 70               | 60                            | Oui          |
| Le Salon Horizon      | 120sqm   | 70    | 80      | 40  | 80               | 60                            | Oui          |
| La Longère            | 250sqm   | 160   | 200     | 77  | 220              | 200                           | Non          |
| L'Orangerie           | 500sqm   | 300   | 400     | 150 | 400              | 350                           | Non          |