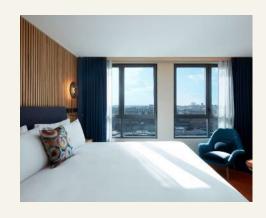

## OUR ROOMS

### different Our Types of Rooms:

Collection From  $25m^2$  (270 sqft) From the  $7^{th}$  to  $10^{th}$  floor

King or Twin Walk-in shower

& Interior Gardens View

Collection - Rooftop From 25m² (270 sqft) From the 8<sup>th</sup> to the 14<sup>th</sup> floor

oR Twin

Walk-in

shower

Paris Rooftops

or Twin

Iconic – Paris Skyline view