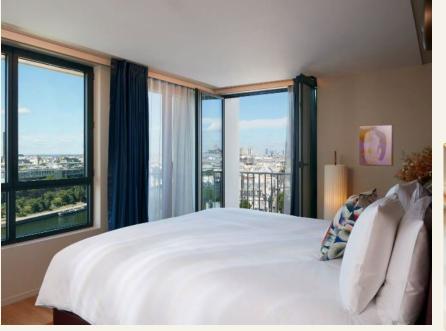

## OUR ROOMS

### different Our Types of Rooms:

Collection From  $25m^2$  (270 sqft) From the  $7^{th}$  to  $10^{th}$  floor

King or Twin Walk-in shower

& Interior Gardens View

Collection - Rooftop From 25m² (270 sqft) From the 8<sup>th</sup> to the 14<sup>th</sup> floor

oR Twin

Walk-in

shower

Paris Rooftops

or Twin

Iconic – Paris Skyline view