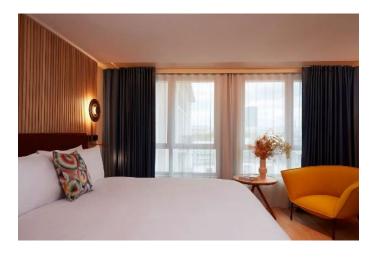

### different Our Types of Studios:

Studio

43m² (465 sqft) From the 8<sup>th</sup> to 10<sup>th</sup> floor

King or Twin Armchair

Walk-in shower &

bathtub

Double-sink vanity

Wooden

Floor

Garden & Courtyard VIew

Studio Panorama 360%

46m² (495 sqft) From the 11<sup>th</sup> to 13<sup>th</sup> floor

Walk-in shower & bathtub

vanity

Floor

Panoramie view of Paris, River Seine view

Studio Balcony

43m² (465 sqft) 14<sup>th</sup> floor

vanity

shower &

bathtub

Walk-in Double-sink Wooden Corner Suite

Panoramic view of Paris,