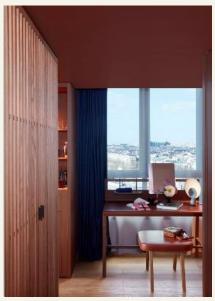

### L'Atelier 57m² (615 sqft) 13th floor

King

Wooden

view. Bastille & Sacre Coeur

### L'Atelier Seine

57m² (615 sqft) 13<sup>th</sup> floor

King

Living room

space with

Sofa Bed

Walk-in

shower-hammam

### SO/ Paris Suite

85m² (915 sqft) 14<sup>th</sup> floor

Separated

Living Room

& bathtub

Wooden Floor

2 balconies

view of Paris, River Seine & Eiffel Tower view