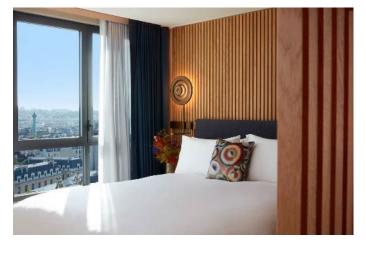

### different Our Types of Rooms:

Collection From  $25m^2$  (270 sqft) From the  $7^{th}$  to  $10^{th}$  floor

King or Twin Walk-in shower

& Interior Gardens View

Collection - Rooftop From 25m² (270 sqft) From the 8<sup>th</sup> to the 14<sup>th</sup> floor

oR Twin

Walk-in

shower

Paris Rooftops

or Twin

Iconic – Paris Skyline view