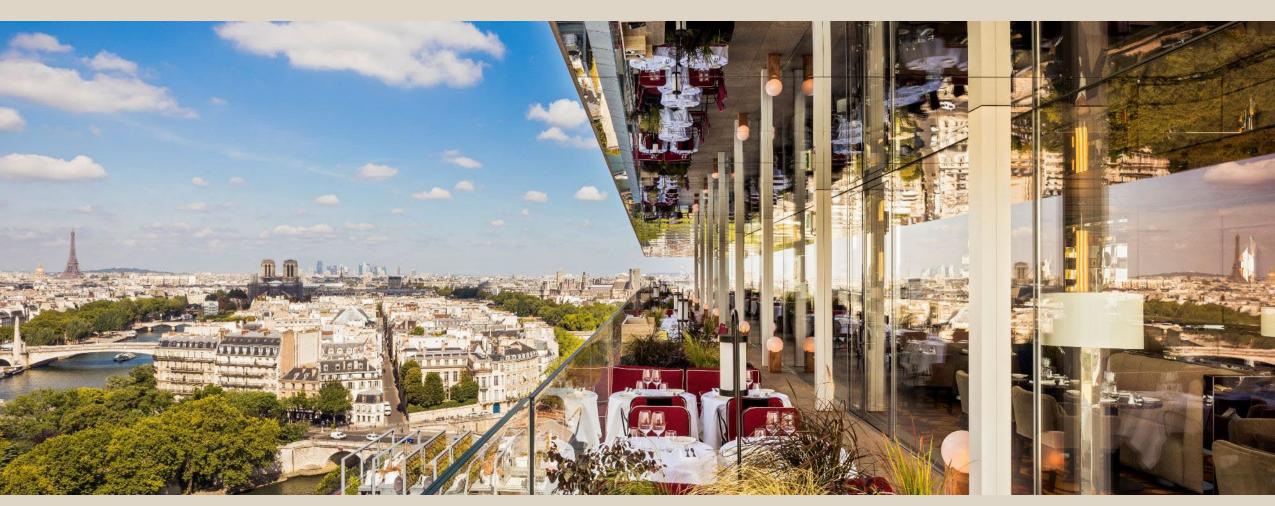

### RESTAURANT

Floor 15 360° Panoramic views of Paris River Seine, Eiffel Tower & Monuments of Paris

### FLOOR 15

360° view of Paris - River Seine - Eiffel Tower & monuments of Paris