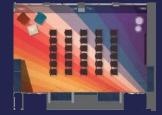

## PARIS

### EN SCENE

Floor

Natural Daylight

7<sup>th</sup> floor

Yes

Room Size

TV Screen

35 sqm - 375 sq ft

Built-in 75-Inch TV screen

Half day rental

1000 € VAT included (833,33 € VAT excluded)

Full day rental

1400 € VAT included (1166,67 € VAT excluded)

U Shape

12

Casual

20