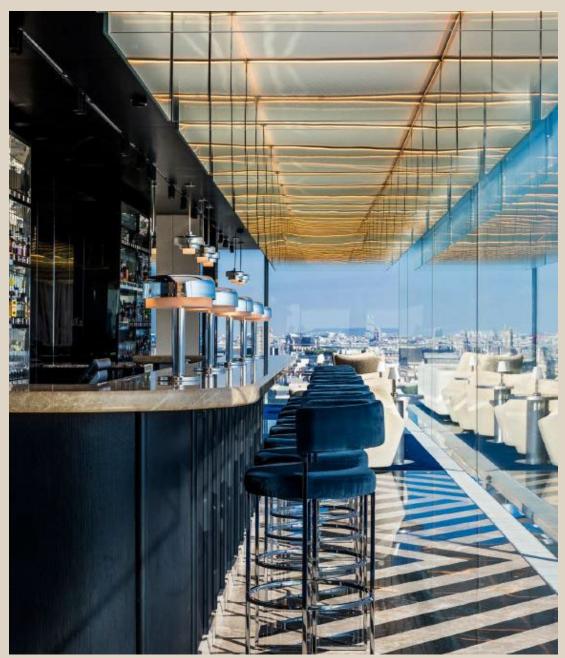

### BAR

Floor 16 Rooftop of Paris Bastille view, French Republican Gard headquarters

## BONNIE BAR

The bar's library of mirrors, black stone bar and a marbled counter reflect all the beauty around. On the floor, stripes alternate with a midnight blue carpet like the Seine at midnight. Long sofas and curly woolen armchairs meander gracefully and offer the most beautiful views of Paris.

#### FLOOR 16

Bastille view, Rooftop of Paris, French Republican Gard headquarters

### **SURFACE**

Bar: 140 m<sup>2</sup>

#### **TOTAL CAPACITY**

Maximum seated capacity: 60 guests

#### **BUYOUT FEES**

Daytime (until 1:45 PM): 12 000 € VAT included (10 000 € VAT excluded) Evening: Upon request