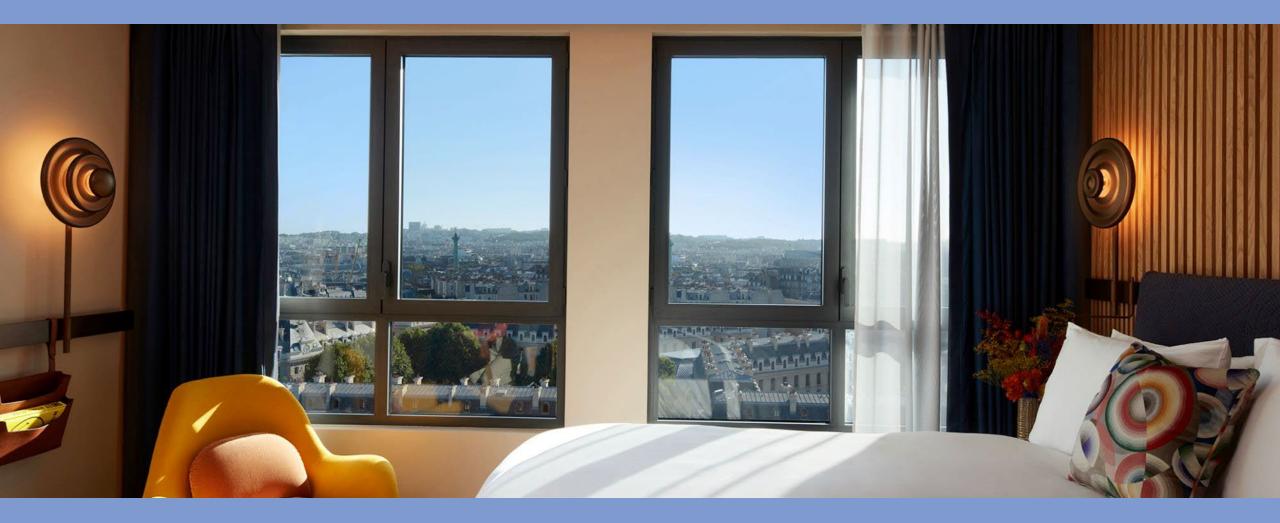

## OUR ROOMS

### different Our Types of Rooms:

Collection From  $25m^2$  (270 sqft) From the  $7^{th}$  to  $10^{th}$  floor

King or Twin Walk-in shower

& Interior Gardens View

Collection - Rooftop From 25m² (270 sqft) From the 8<sup>th</sup> to the 14<sup>th</sup> floor

oR Twin

Walk-in

shower

Paris Rooftops

or Twin

Iconic – Paris Skyline view