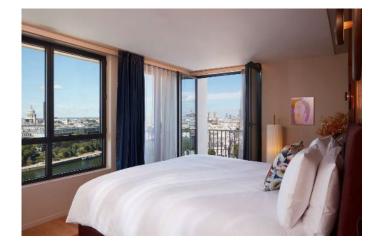

### different Our Types of Rooms:

Collection From  $25m^2$  (270 sqft) From the  $7^{th}$  to  $10^{th}$  floor

King or Twin Walk-in shower

& Interior Gardens View

Collection - Rooftop From 25m² (270 sqft) From the 8<sup>th</sup> to the 14<sup>th</sup> floor

oR Twin

Walk-in

shower

Paris Rooftops

or Twin

Iconic – Paris Skyline view