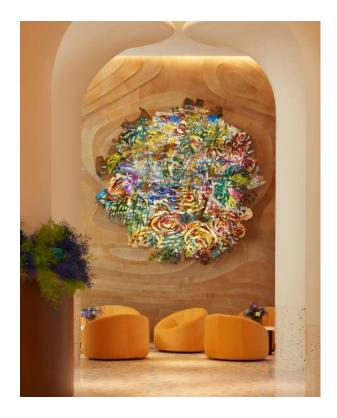

### The Lobby

The architectural firm RDAI, represented by Denis Montel, was the mastermind behind the interior spaces. Step into the lobby, and you get an immediate sense of the place: daring and unlike anything you've seen before.

### « Good Vibes » The Lobby story telling by Denis Montel

Bedecked with concentric rings that evoke rippling water on an otherwise calm surface, the front door recalls the decorative metalwork of certain Parisian buildings.

> Click here for a virtual tour of the

« The flooring is made of rich marble, pieced together to resemble a peacock tail, like a traditional Parisian paving stone. »

« On the side walls, staggered panels of amber glass resemble the plinths of Haussmann façades. The terrazo bases of the walls and columns play homage to the highest flood marking of the Seine from 1910. »

"The wall seems to come alive with contour lines, like a topographic map of the former Île Louviers on which the building is located. Coupled with a collaboration with Neil Beloufa, the French Algerian artist who created a circular resin masterpiece whose appearance varies depending on the observers vantage point and the light as it changes throughout the day.»

lobby of SO/Paris