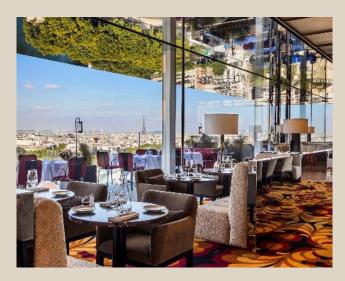

### RESTAURANT

Floor 15 360° Panoramic views of Paris River Seine, Eiffel Tower & Monuments of Paris

### FLOOR 15

360° view of Paris - River Seine - Eiffel Tower & monuments of Paris

### **SURFACES**

Restaurant: 208 m² - Terrace\*: 290 m² Total: 498m²

### **TOTAL CAPACITY**

Maximum seated meal: 105 guests

### **BUYOUT FEES**

42 000 € VAT included (35 000 € VAT excluded)