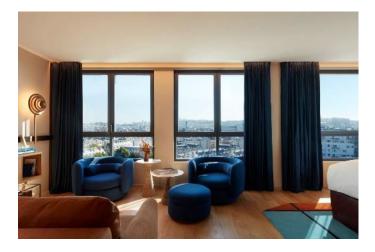

### different Our Types of Rooms:

Collection From  $25m^2$  (270 sqft) From the  $7^{th}$  to  $10^{th}$  floor

King or Twin Walk-in shower

& Interior Gardens View

Collection - Rooftop From 25m² (270 sqft) From the 8<sup>th</sup> to the 14<sup>th</sup> floor

oR Twin

Walk-in

shower

Paris Rooftops

or Twin

Iconic – Paris Skyline view