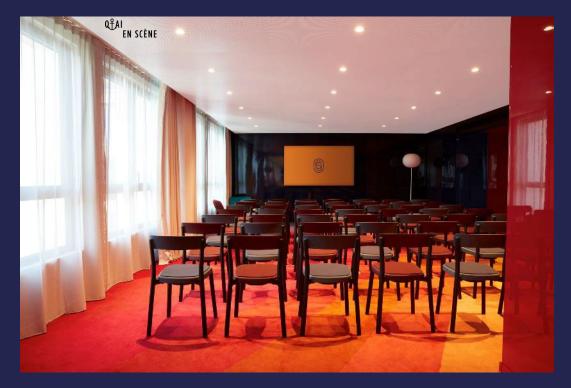

## Let's Meet

At SO/ Paris, it's never business as usual.

With a total of 160sqm - 1720 sqft of meeting space located on the 7th floor; our 4 meeting rooms are perfect for any for meetings, seminars, pop-up fashion shows and private events.

## 7 en Scène

## Capactiy chart

| Meeting rooms  | Sizes & Specific features |                            |                |                          | Capacities |           |         |        |
|----------------|---------------------------|----------------------------|----------------|--------------------------|------------|-----------|---------|--------|
|                | Surface<br>Area<br>(m²)   | Surface<br>Area<br>(sq ft) | Ground<br>Type | Ceiling<br>height<br>(m) | Theatre    | Boardroom | U Shape | Casual |
| Arc en Scène   | 45                        | 485                        | Carpet         | 2m43                     | 50         | 15        | 18      | 50     |
| Phare en Soène | 35                        | 375                        | Carpet         | 2m43                     | 10         | -         | 12      | 20     |
| Paris en Scène | 35                        | 375                        | Carpet         | 2m43                     | 10         | -         | 12      | 20     |
| Quai en Scène  | 45                        | 485                        | Carpet         | 2m43                     | 50         | 15        | 18      | 50     |

Click here for a virtual tour of the 7 en Scène meeting spaces