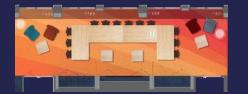

## Let's Meet

At SO/ Paris, it's never business as usual.

With a total of 160sqm - 1720 sqft of meeting space located on the 7th floor; our 4 meeting rooms are perfect for any for meetings, seminars, pop-up fashion shows and private events.

## 7 en Scène

## Capactiy chart

| Meeting rooms  | Sizes & Specific features |                            |                |                          | Capacities |           |         |        |
|----------------|---------------------------|----------------------------|----------------|--------------------------|------------|-----------|---------|--------|
|                | Surface<br>Area<br>(m²)   | Surface<br>Area<br>(sq ft) | Ground<br>Type | Ceiling<br>height<br>(m) | Theatre    | Boardroom | U Shape | Casual |
| Arc en Scène   | 45                        | 485                        | Carpet         | 2m43                     | 50         | 15        | 18      | 50     |
| Phare en Soène | 35                        | 375                        | Carpet         | 2m43                     | 10         | -         | 12      | 20     |
| Paris en Scène | 35                        | 375                        | Carpet         | 2m43                     | 10         | -         | 12      | 20     |
| Quai en Scène  | 45                        | 485                        | Carpet         | 2m43                     | 50         | 15        | 18      | 50     |