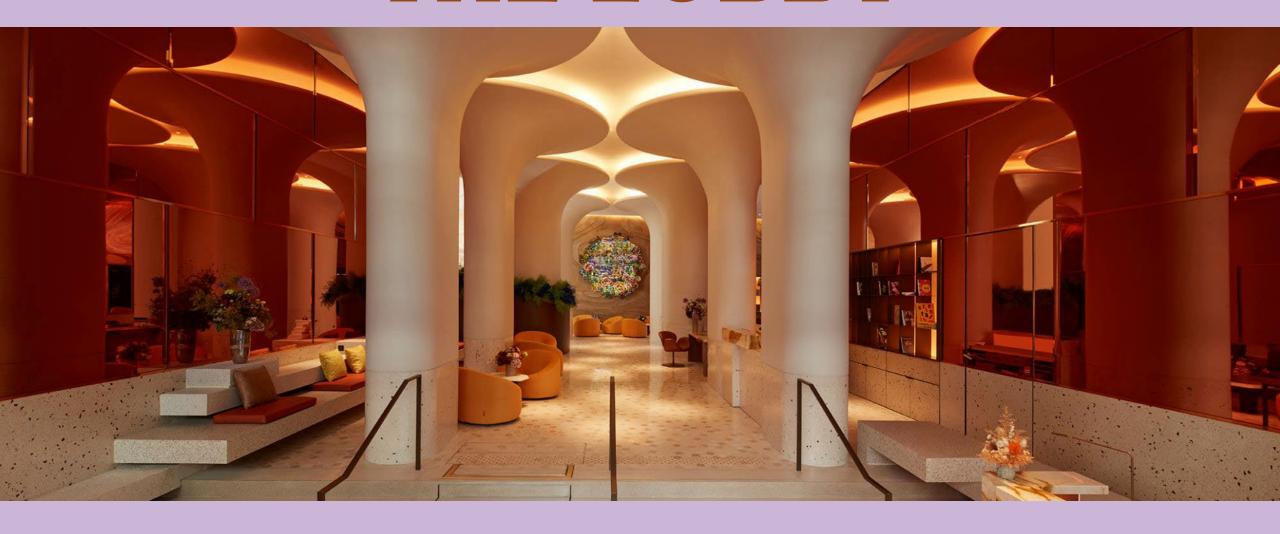

## THE LOBBY

### The Lobby

The architectural firm RDAI, represented by Denis Montel, was the mastermind behind the interior spaces. Step into the lobby, and you get an immediate sense of the place: daring and unlike anything you've seen before.

### « Good Vibes » The Lobby story telling by Denis Montel

Bedecked with concentric rings that evoke rippling water on an otherwise calm surface, the front door recalls the decorative metalwork of certain Parisian buildings.

> Click here for a virtual tour of the

« The flooring is made of rich marble, pieced together to resemble a peacock tail, like a traditional Parisian paving stone. »

« On the side walls, staggered panels of amber glass resemble the plinths of Haussmann façades. The terrazo bases of the walls and columns play homage to the highest flood marking of the Seine from 1910. »

"The wall seems to come alive with contour lines, like a topographic map of the former Île Louviers on which the building is located. Coupled with a collaboration with Neil Beloufa, the French Algerian artist who created a circular resin masterpiece whose appearance varies depending on the observers vantage point and the light as it changes throughout the day.»

lobby of SO/Paris