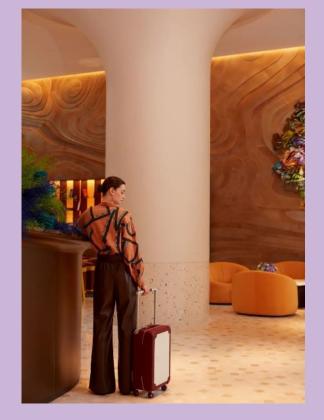

### The Lobby

The architectural firm RDAI, represented by Denis Montel, was the mastermind behind the interior spaces. Step into the lobby, and you get an immediate sense of the place: daring and unlike anything you've seen before.

### « Good Vibes » The Lobby story telling by Denis Montel

Bedecked with concentric rings that evoke rippling water on an otherwise calm surface, the front door recalls the decorative metalwork of certain Parisian buildings.