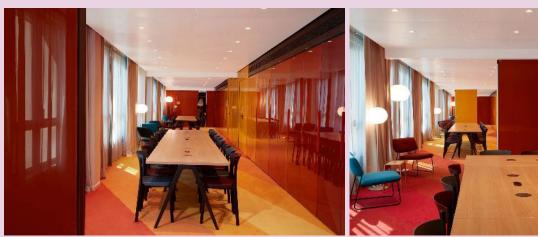

## 7 en Scène

## Capactiy chart

| Meeting rooms  | Sizes & Specific features |                            |                |                          | Capacities |           |         |        |
|----------------|---------------------------|----------------------------|----------------|--------------------------|------------|-----------|---------|--------|
|                | Surface<br>Area<br>(m²)   | Surface<br>Area<br>(sq ft) | Ground<br>Type | Ceiling<br>height<br>(m) | Theatre    | Boardroom | U Shape | Casual |
| Arc en Scène   | 45                        | 485                        | Carpet         | 2m43                     | 50         | 15        | 18      | 50     |
| Phare en Soène | 35                        | 375                        | Carpet         | 2m43                     | 10         | -         | 12      | 20     |
| Paris en Scène | 35                        | 375                        | Carpet         | 2m43                     | 10         | -         | 12      | 20     |
| Quai en Scène  | 45                        | 485                        | Carpet         | 2m43                     | 50         | 15        | 18      | 50     |

Click here for a virtual tour of the 7 en Scène meeting spaces