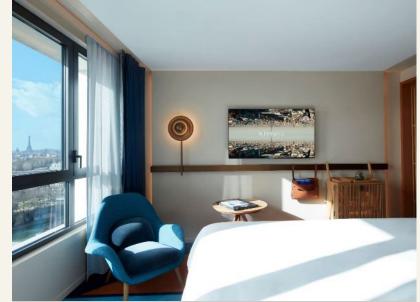

## OUR SUITES

### different Our Types of Studios:

Studio

43m² (465 sqft) From the 8<sup>th</sup> to 10<sup>th</sup> floor

King or Twin Armchair

Walk-in shower &

bathtub

Double-sink vanity

Wooden

Floor

Garden & Courtyard VIew

Studio Panorama 360%

46m² (495 sqft) From the 11<sup>th</sup> to 13<sup>th</sup> floor

Walk-in shower & bathtub

vanity

Floor

Panoramie view of Paris, River Seine view