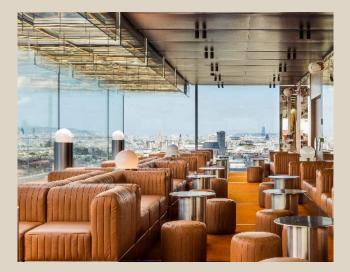

### **CLUB**

Floor 16
Panoramic views of Paris
River Seine, Eiffel Tower & Monuments of Paris

## BONNIE CLUB

16th floor: welcome to the golden age of cool.

Bonnie opens the doors of his club every Wednesday, Thursday,
Friday and Saturday to a Paris New-York vibrating to the electrodisco rhythm of the 60s and 70s.

Big brown leather sofas, large windows offering a view on all Paris, explosive cocktails, there is a bit of Studio 54 in this new Parisian temple of the night where the evenings promise to be as stunning as the view.

### FLOOR 16

River Seine - Eiffel Tower & monuments of Paris

#### **SURFACES**

Club: 208 m<sup>2</sup>

### **TOTAL CAPACITY**

Maximum capacity: 180 guests

### **BUYOUT FEES**

From Sunday to Wednesday evenings only: 24 000 € VAT included (20 000 € VAT excluded)

Daytime: On request