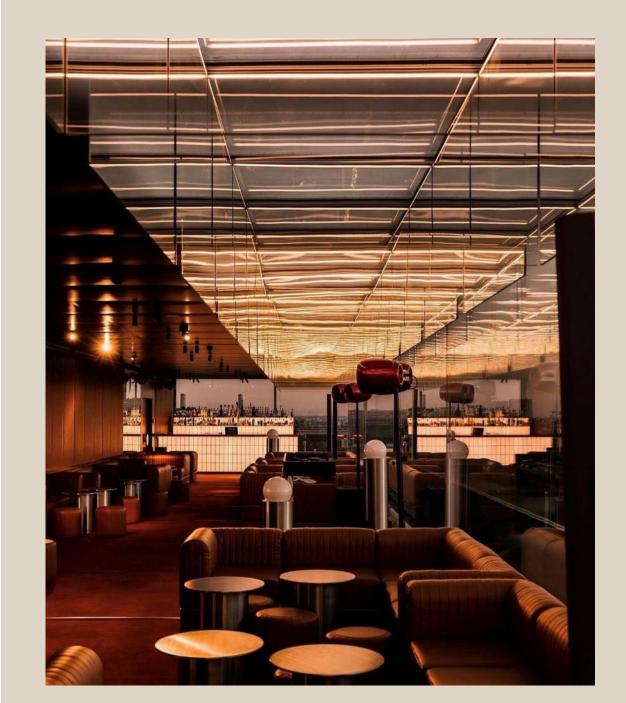

### **CLUB**

Floor 16
Panoramic views of Paris
River Seine, Eiffel Tower & Monuments of Paris

## BONNIE CLUB

16th floor: welcome to the golden age of cool.

Bonnie opens the doors of his club every Wednesday, Thursday,
Friday and Saturday to a Paris New-York vibrating to the electrodisco rhythm of the 60s and 70s.

Big brown leather sofas, large windows offering a view on all Paris, explosive cocktails, there is a bit of Studio 54 in this new Parisian temple of the night where the evenings promise to be as stunning as the view.

### FLOOR 16

River Seine - Eiffel Tower & monuments of Paris

#### **SURFACES**

Club: 208 m<sup>2</sup>

### **TOTAL CAPACITY**

Maximum capacity: 180 guests

### **BUYOUT FEES**

From Sunday to Wednesday evenings only: 24 000 € VAT included (20 000 € VAT excluded)

Daytime: On request