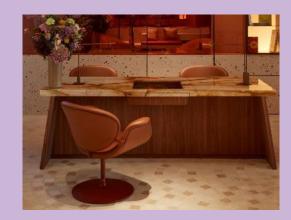

### The Lobby

The architectural firm RDAI, represented by Denis Montel, was the mastermind behind the interior spaces. Step into the lobby, and you get an immediate sense of the place: daring and unlike anything you've seen before.

### « Good Vibes » The Lobby story telling by Denis Montel

Bedecked with concentric rings that evoke rippling water on an otherwise calm surface, the front door recalls the decorative metalwork of certain Parisian buildings.

> Click here for a virtual tour of the

« The flooring is made of rich marble, pieced together to resemble a peacock tail, like a traditional Parisian paving stone. »

« On the side walls, staggered panels of amber glass resemble the plinths of Haussmann façades. The terrazo bases of the walls and columns play homage to the highest flood marking of the Seine from 1910. »

"The wall seems to come alive with contour lines, like a topographic map of the former Île Louviers on which the building is located. Coupled with a collaboration with Neil Beloufa, the French Algerian artist who created a circular resin masterpiece whose appearance varies depending on the observers vantage point and the light as it changes throughout the day.»