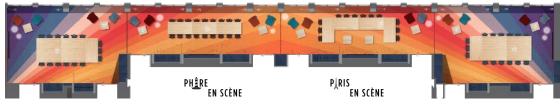

## 7 en Scène

## Capactiy chart

| Meeting rooms  | Sizes & Specific features |                            |                |                          | Capacities |           |         |        |
|----------------|---------------------------|----------------------------|----------------|--------------------------|------------|-----------|---------|--------|
|                | Surface<br>Area<br>(m²)   | Surface<br>Area<br>(sq ft) | Ground<br>Type | Ceiling<br>height<br>(m) | Theatre    | Boardroom | U Shape | Casual |
| Arc en Scène   | 45                        | 485                        | Carpet         | 2m43                     | 50         | 15        | 18      | 50     |
| Phare en Soène | 35                        | 375                        | Carpet         | 2m43                     | 10         | -         | 12      | 20     |
| Paris en Scène | 35                        | 375                        | Carpet         | 2m43                     | 10         | -         | 12      | 20     |
| Quai en Scène  | 45                        | 485                        | Carpet         | 2m43                     | 50         | 15        | 18      | 50     |