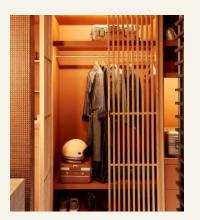

### different Our Types of Studios:

Studio

43m² (465 sqft) From the 8<sup>th</sup> to 10<sup>th</sup> floor

King or Twin Armchair

Walk-in shower &

bathtub

Double-sink vanity

Wooden

Floor

Garden & Courtyard VIew

Studio Panorama 360%

46m² (495 sqft) From the 11<sup>th</sup> to 13<sup>th</sup> floor

Walk-in shower & bathtub

vanity

Floor

Panoramie view of Paris, River Seine view