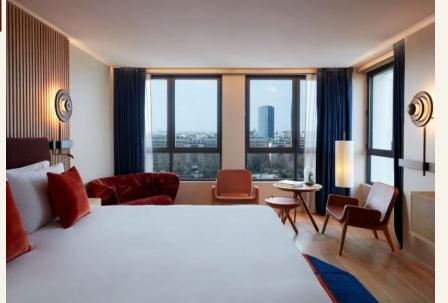

## OUR ROOMS

### different Our Types of Rooms:

Collection From  $25m^2$  (270 sqft) From the  $7^{th}$  to  $10^{th}$  floor

King or Twin Walk-in shower

& Interior Gardens View

Collection - Rooftop From 25m² (270 sqft) From the 8<sup>th</sup> to the 14<sup>th</sup> floor

oR Twin

Walk-in

shower

Paris Rooftops

or Twin

Iconic – Paris Skyline view