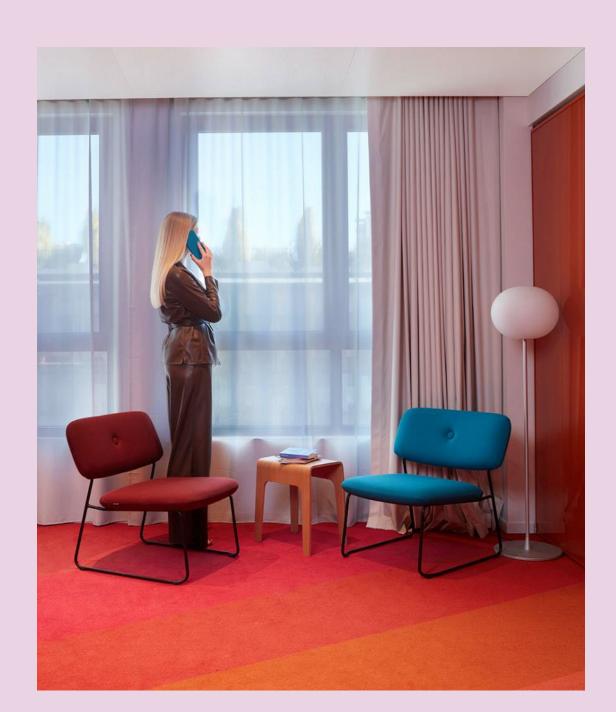

### The Lobby

The architectural firm RDAI, represented by Denis Montel, was the mastermind behind the interior spaces. Step into the lobby, and you get an immediate sense of the place: daring and unlike anything you've seen before.

### « Good Vibes » The Lobby story telling by Denis Montel

Bedecked with concentric rings that evoke rippling water on an otherwise calm surface, the front door recalls the decorative metalwork of certain Parisian buildings.

> Click here for a virtual tour of the

« The flooring is made of rich marble, pieced together to resemble a peacock tail, like a traditional Parisian paving stone. »

« On the side walls, staggered panels of amber glass resemble the plinths of Haussmann façades. The terrazo bases of the walls and columns play homage to the highest flood marking of the Seine from 1910. »

"The wall seems to come alive with contour lines, like a topographic map of the former Île Louviers on which the building is located. Coupled with a collaboration with Neil Beloufa, the French Algerian artist who created a circular resin masterpiece whose appearance varies depending on the observers vantage point and the light as it changes throughout the day.»