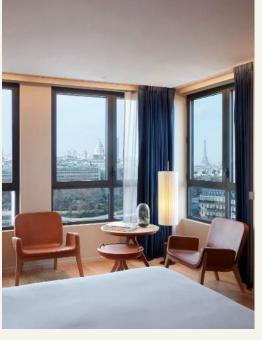

### Studio Panorama

Floor

Garden & Courtyard VIew

Studio Panorama 360%

46m² (495 sqft) From the 11<sup>th</sup> to 13<sup>th</sup> floor

Walk-in shower & bathtub

vanity

Floor

Panoramie view of Paris, River Seine view