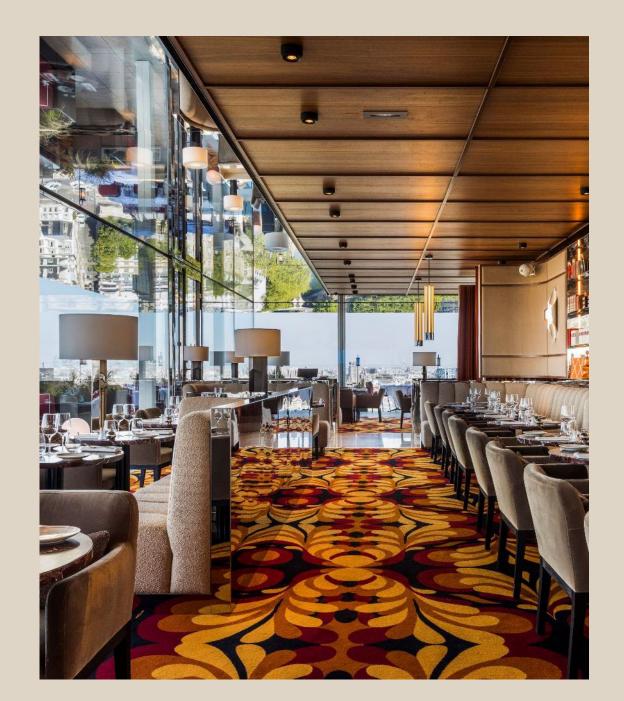

### RESTAURANT

Floor 15 360° Panoramic views of Paris River Seine, Eiffel Tower & Monuments of Paris

### FLOOR 15

360° view of Paris - River Seine - Eiffel Tower & monuments of Paris

### **SURFACES**

Restaurant: 208 m² - Terrace\*: 290 m² Total: 498m²

### **TOTAL CAPACITY**

Maximum seated meal: 105 guests

### **BUYOUT FEES**

42 000 € VAT included (35 000 € VAT excluded)