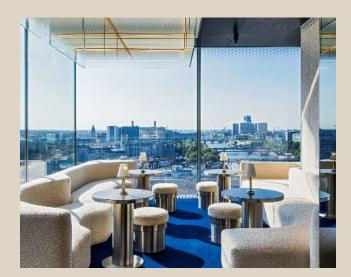

### BAR

Floor 16 Rooftop of Paris Bastille view, French Republican Gard headquarters

#### FLOOR 16

Bastille view, Rooftop of Paris, French Republican Gard headquarters

### **SURFACE**

Bar: 140 m<sup>2</sup>

#### **TOTAL CAPACITY**

Maximum seated capacity: 60 guests

#### **BUYOUT FEES**

Daytime (until 1:45 PM): 12 000 € VAT included (10 000 € VAT excluded) Evening: Upon request