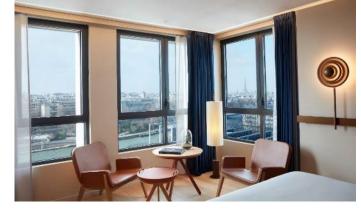

### different Our Types of Rooms:

Collection From  $25m^2$  (270 sqft) From the  $7^{th}$  to  $10^{th}$  floor

King or Twin Walk-in shower

& Interior Gardens View

Collection - Rooftop From 25m² (270 sqft) From the 8<sup>th</sup> to the 14<sup>th</sup> floor

oR Twin

Walk-in

shower

Paris Rooftops

or Twin

Iconic – Paris Skyline view