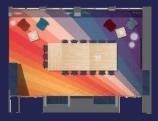

## 7 en Scène

### ARC

### EN SCENE

Floor Natural Daylight

7<sup>th</sup> floor Yes

Room Size TV Screen

45 sqm – 485 sq ft Built-in 85-Inch TV screen

Half day rentalFull day rental1200 € VAT included1600 € VAT included(1000 € VAT excluded)(1333,33 € VAT excluded)

Boardroom Theatre Casual 50 50