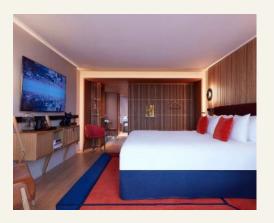

## OUR SUITES

### different Our Types of Studios:

Studio

43m² (465 sqft) From the 8<sup>th</sup> to 10<sup>th</sup> floor

King or Twin Armchair

Walk-in shower &

bathtub

Double-sink vanity

Wooden

Floor

Garden & Courtyard VIew

Studio Panorama 360%

46m² (495 sqft) From the 11<sup>th</sup> to 13<sup>th</sup> floor

Walk-in shower & bathtub

vanity

Floor

Panoramie view of Paris, River Seine view

Studio Balcony

43m² (465 sqft) 14<sup>th</sup> floor

vanity

shower &

bathtub

Walk-in Double-sink Wooden Corner Suite

Panoramic view of Paris,