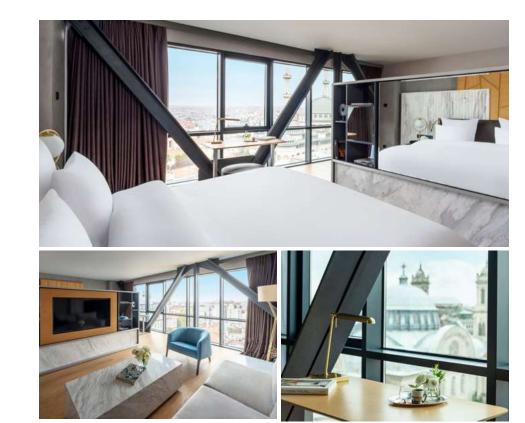

## LUXURY ROOM CLUB SOFITEL

 $\bigotimes$ 

Luxury Club Sofitel rooms provide comfort with memorable contemporary chic.

Ø

#### **ROOM FEATURES**

Between 35-42 sqm
Club Millésime Lounge Access

LED TV
High speed WiFi

Luxury Bathroom Amenities

Air Conditioning
Safe
Minibar
Desk

In-room Coffee & Tea facilities