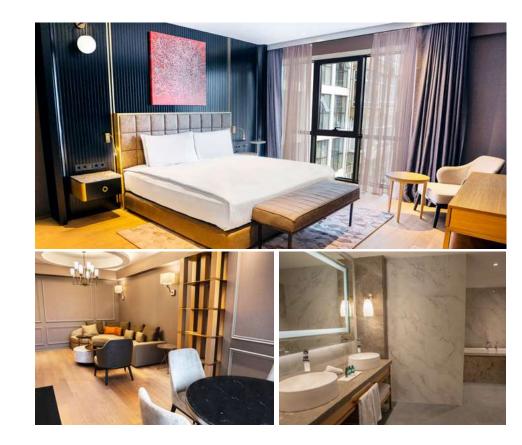

## LUXURY ROOM

Floor to ceiling windows and large furnished rooms create the city escape experience to travelers.

 $\odot$ 

#### **ROOM FEATURES**

Between 35-42 sqm
LED TV
High speed WiFi
Luxury Bathroom Amenities
Air Conditioning
Safe
Minibar
Desk
In-room Coffee & Teg facilities

 $\odot$ 