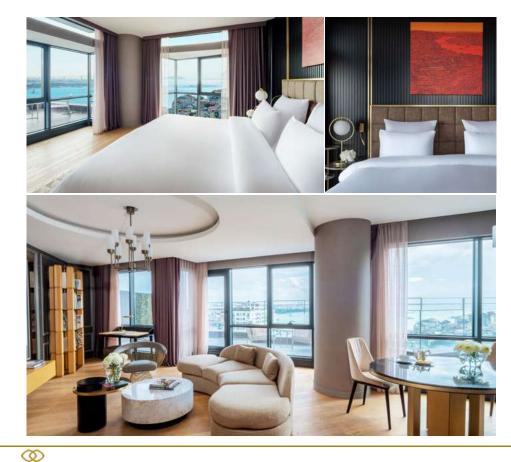

## PRESTIGE SUITE WITH BOSPHORUS

Exclusively experience inspiring Bosphorus views in a luxurious design within separated living area.

Ø

#### **ROOM FEATURES**

60 sqm
Bosphorus View
Seperate Living Area
Club Millésime Lounge Access

LED TV
High speed WiFi
Lanvin Amenities
Air Conditioning

Safe
Minibar
Desk

In-room Coffee & Tea facilities