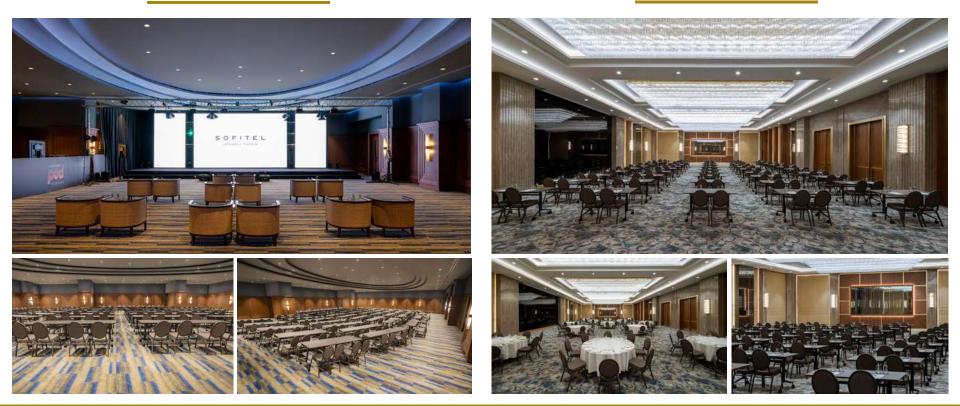

# BALLROOM & MEETING ROOMS

#### MAJİK BALLROOM

#### OPERA BALLROOM

Host a gathering in Sofitel Istanbul Taksim that has 2 different Ballrooms and 4 Meeting Rooms for your Social Events & Meetings.

0

#### **OPERA BALLROOM**