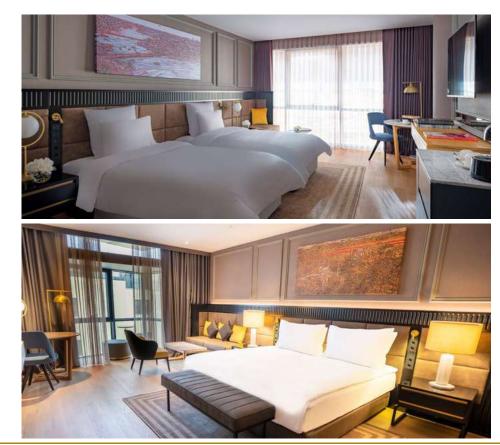

## SUPERIOR ROOM

Superior rooms blend traditional and contemporary design with generous rooms features.

Q

## LUXURY ROOM

Floor to ceiling windows and large furnished rooms create the city escape experience to travelers.

 $\odot$ 

## SUPERIOR JUNIOUR SUITE

The chic design of the Superior Junior Suite is enhanced by a charming living area.

 $\odot$ 