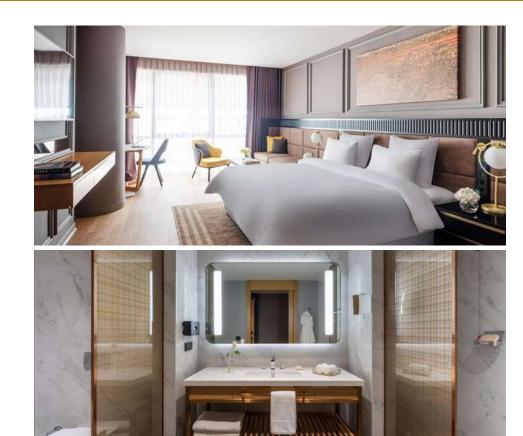

## LUXURY ROOM

Floor to ceiling windows and large furnished rooms create the city escape experience to travelers.

 $\odot$ 

### WELL BEING & SPA

 $\odot$ 

SOFITEL FITNESS features a full range of state-of-the-art equipment.

SOFITEL SPA includes 7 treament rooms, a couple treatmen room, dry sauna, steam room and Traditional Turkish Hammam.