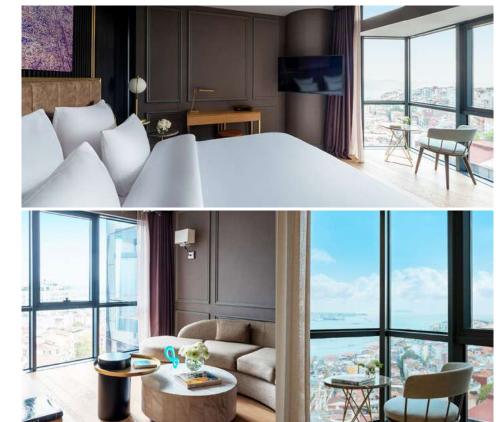

## LUXURY ROOM CLUB SOFITEL BOSPHORUS

Luxury Room Club Sofitel with Bosphorus rooms offer refined views of Bosphorus in style and comfort

 $\odot$ 

#### **ROOM FEATURES**

Between 35-42 sqm
Club Millésime Lounge Access

LED TV
High speed WiFi

Luxury Bathroom Amenities

Air Conditioning
Safe
Minibar
Desk

In-room Coffee & Tea facilities