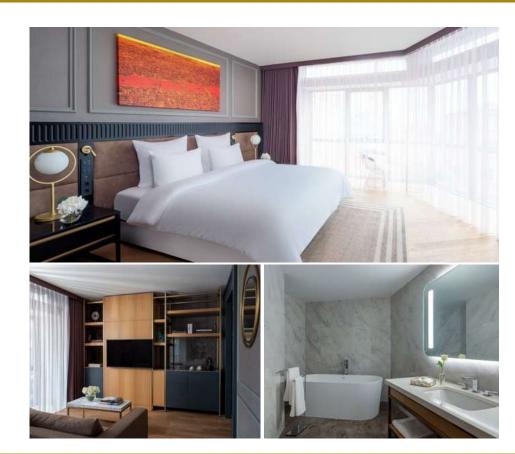

## LUXURY ROOM WITH BOSPHORUS

Welcome you with sunlight flows amid the elegance of Bosphorus.

 $\odot$ 

#### **ROOM FEATURES**

Between 35-42 sqm
LED TV
High Speed WiFi
Luxury Bathroom Amenities
Air Conditioning
Safe
Minibar
Desk
In-room Coffee & Tea Facilities