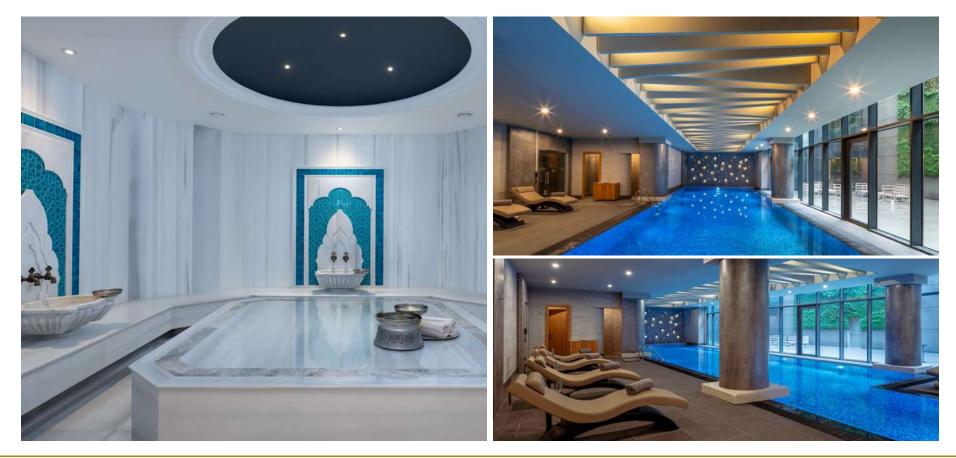

# SOFITEL SPA

 $\bigotimes$ 

### WELL BEING & SPA

 $\odot$ 

SOFITEL FITNESS features a full range of state-of-the-art equipment.

SOFITEL SPA includes 7 treament rooms, a couple treatmen room, dry sauna, steam room and Traditional Turkish Hammam.

## WELL BEING & SPA