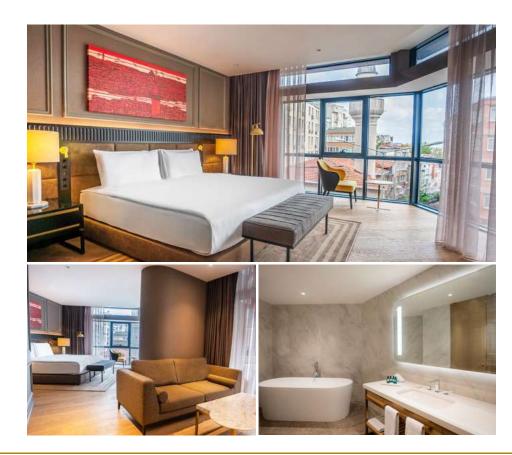

## LUXURY ROOM

Floor to ceiling windows and large furnished rooms create the city escape experience to travelers.

 $\odot$ 

#### **ROOM FEATURES**

Between 35-42 sqm
LED TV
High speed WiFi
Luxury Bathroom Amenities
Air Conditioning
Safe
Minibar
Desk
In-room Coffee & Teg facilities

 $\odot$ 