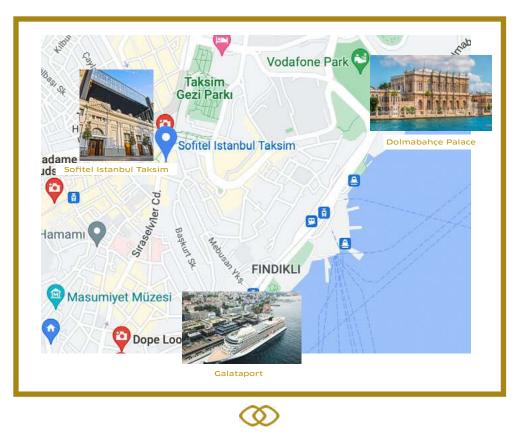

## PRIME LOCATION

 $\bigotimes$ 

Istanbul is the only city in the world that straddles continents of Asia and Europe. Its proximity to the Bosphorus, Taksim Square. Karakoy make Sofitel Istanbul Taksim the perfect choice for travellers looking to feel the authentic vibe of the city.