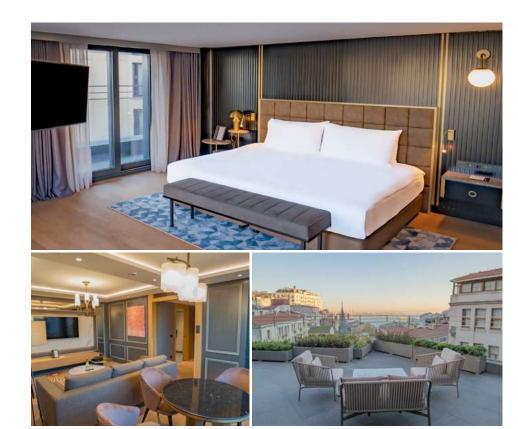

## LUXURY ROOM WITH BOSPHORUS

Welcome you with sunlight flows amid the elegance of Bosphorus.

 $\odot$ 

#### **ROOM FEATURES**

Between 35-42 sqm
LED TV
High Speed WiFi
Luxury Bathroom Amenities
Air Conditioning
Safe
Minibar
Desk
In-room Coffee & Tea Facilities