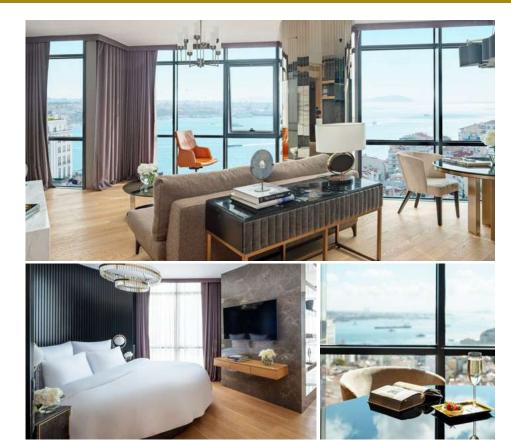

## SIGNATURE SUITE

Exclusive privileges take you an unforgettable journey by the breathtaking view of the Bosphorus.

 $\infty$ **ROOM FEATURES** • 88 sqm Bosphorus View Terrace Section • Seperate living area Club Millésime Lounge Access LED TV • High speed WiFi Lanvin Amenities • Air Conditioning Safe Minibar Desk In-room Coffee & Tea facilities ۶۶ ک TV A Ē Ø

### **IMPERIAL SUITE**

Exclusive privileges take you an unforgettable journey by the breathtaking view of the Bosphorus.

ത **ROOM FEATURES** ●133 sqm Bosphorus View •Seperate living area • Club Millésime Lounge Access • I FD TV • High speed WiFi Lanvin Amenities • Air Conditioning Safe Minibar Desk In-Room Coffee & Tea Facilities