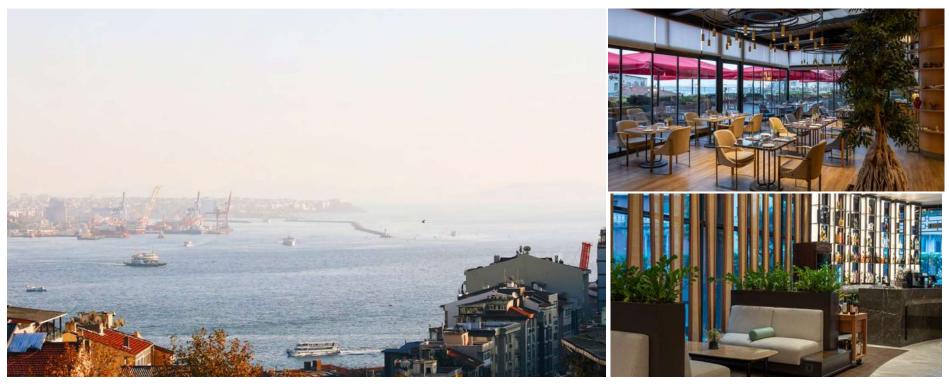

## THE OVEN RESTAURANT

A European Brasserie offering breathtaking Bosphorus views blended with trendy and bespoke flavors in the most central location of Istanbul.

0

## LA TABLE

Extensive Buffet Breakfast Experience in Deliciously Innovative Renditions of Turkish Produce with International Delights..

## **CLUB MILLÉSIME**

Experience The Exclusive Privilages with Club Millésime Lounge Access

 $\bigotimes$ 