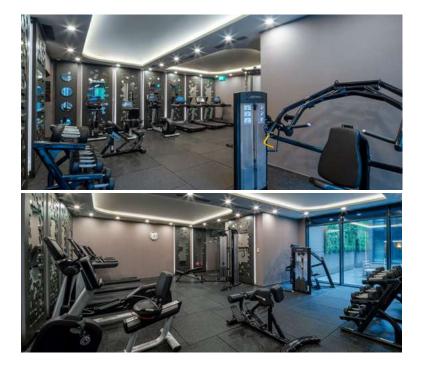

### WELL BEING & SPA

 $\odot$ 

SOFITEL FITNESS features a full range of state-of-the-art equipment.

SOFITEL SPA includes 7 treament rooms, a couple treatmen room, dry sauna, steam room and Traditional Turkish Hammam.