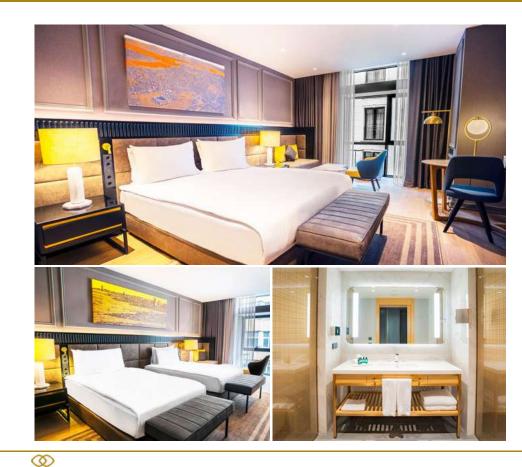

## SUPERIOR ROOM

Superior rooms blend traditional and contemporary design with generous rooms features.

Q

#### **ROOM FEATURES**

Between 35-42 sqm
LED TV
High speed WiFi
Luxury Bathroom Amenities
Air Conditioning
Safe
Minibar
Desk
In-room Coffee & Tea facilities