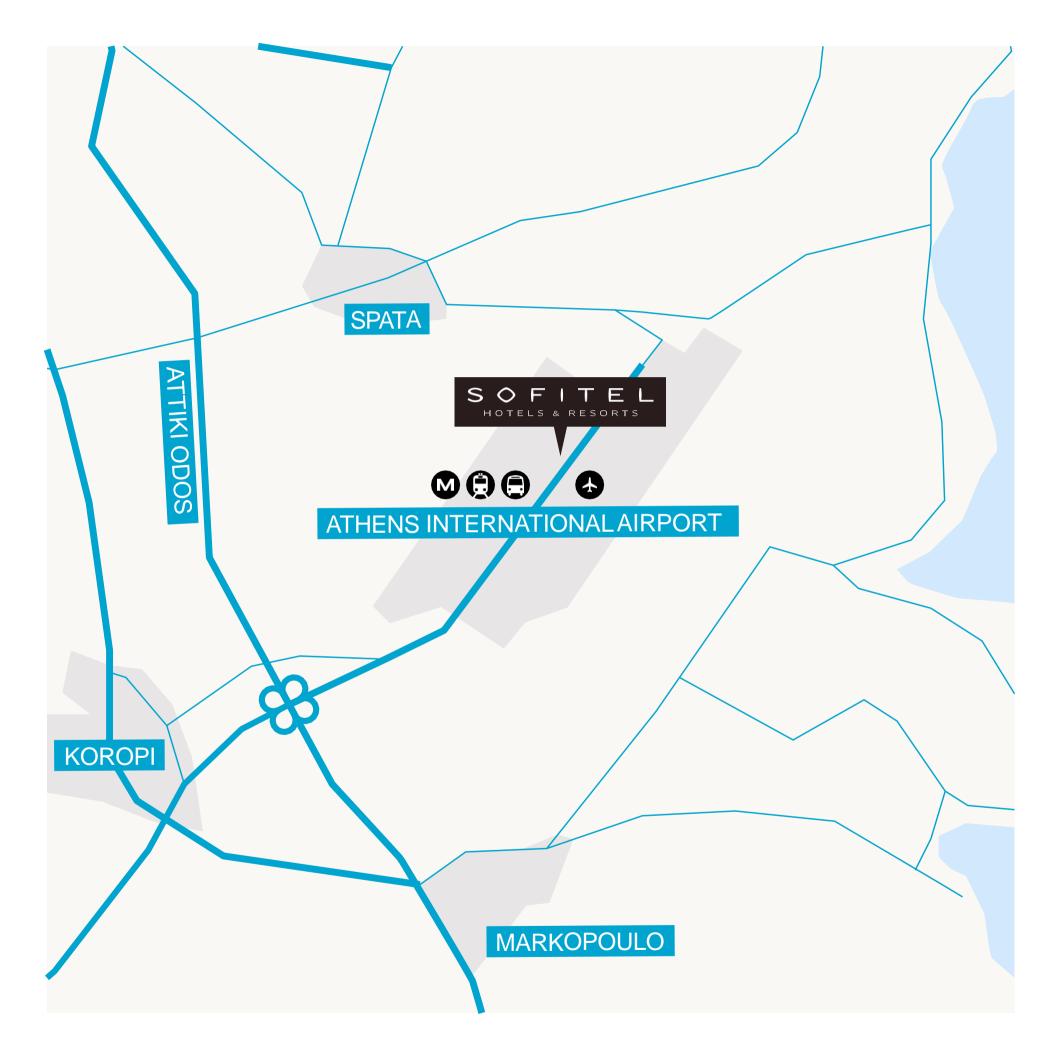

#### TRANSPORTATION

Athens International Airport **50 m** Airport metro station 100 m Airport suburban railway station 100 m Airport bus station **50 m** Athens city center / Acropolis 35 Km Nearest beach 10 min Piraeus port 52 Km Rafina port 27 Km Lavrio port 39 Km