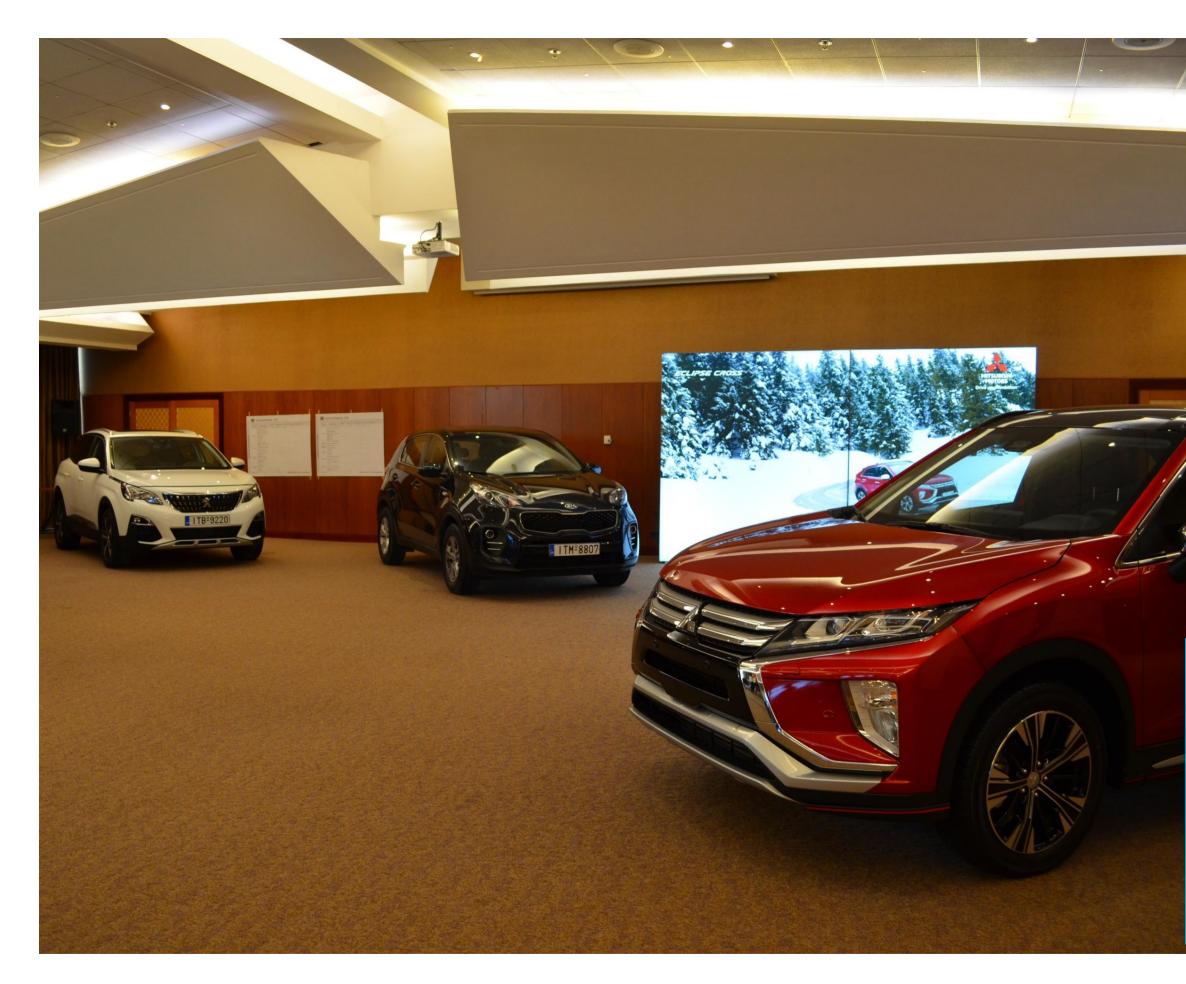

#### Meetings & Events

- Largest meeting room can accommodate up to
  600 delegates
- "Callisto" meeting room can fit up to 7 cars
- All large meeting rooms with daylight
- With direct access to the airport, regional meetings can reduce travel time
- Private/confidential meetings are "isolated"
- 24/7 Security due to its location next to the airport (Police, Fire brigade or medical teams have less than 3 min response time)