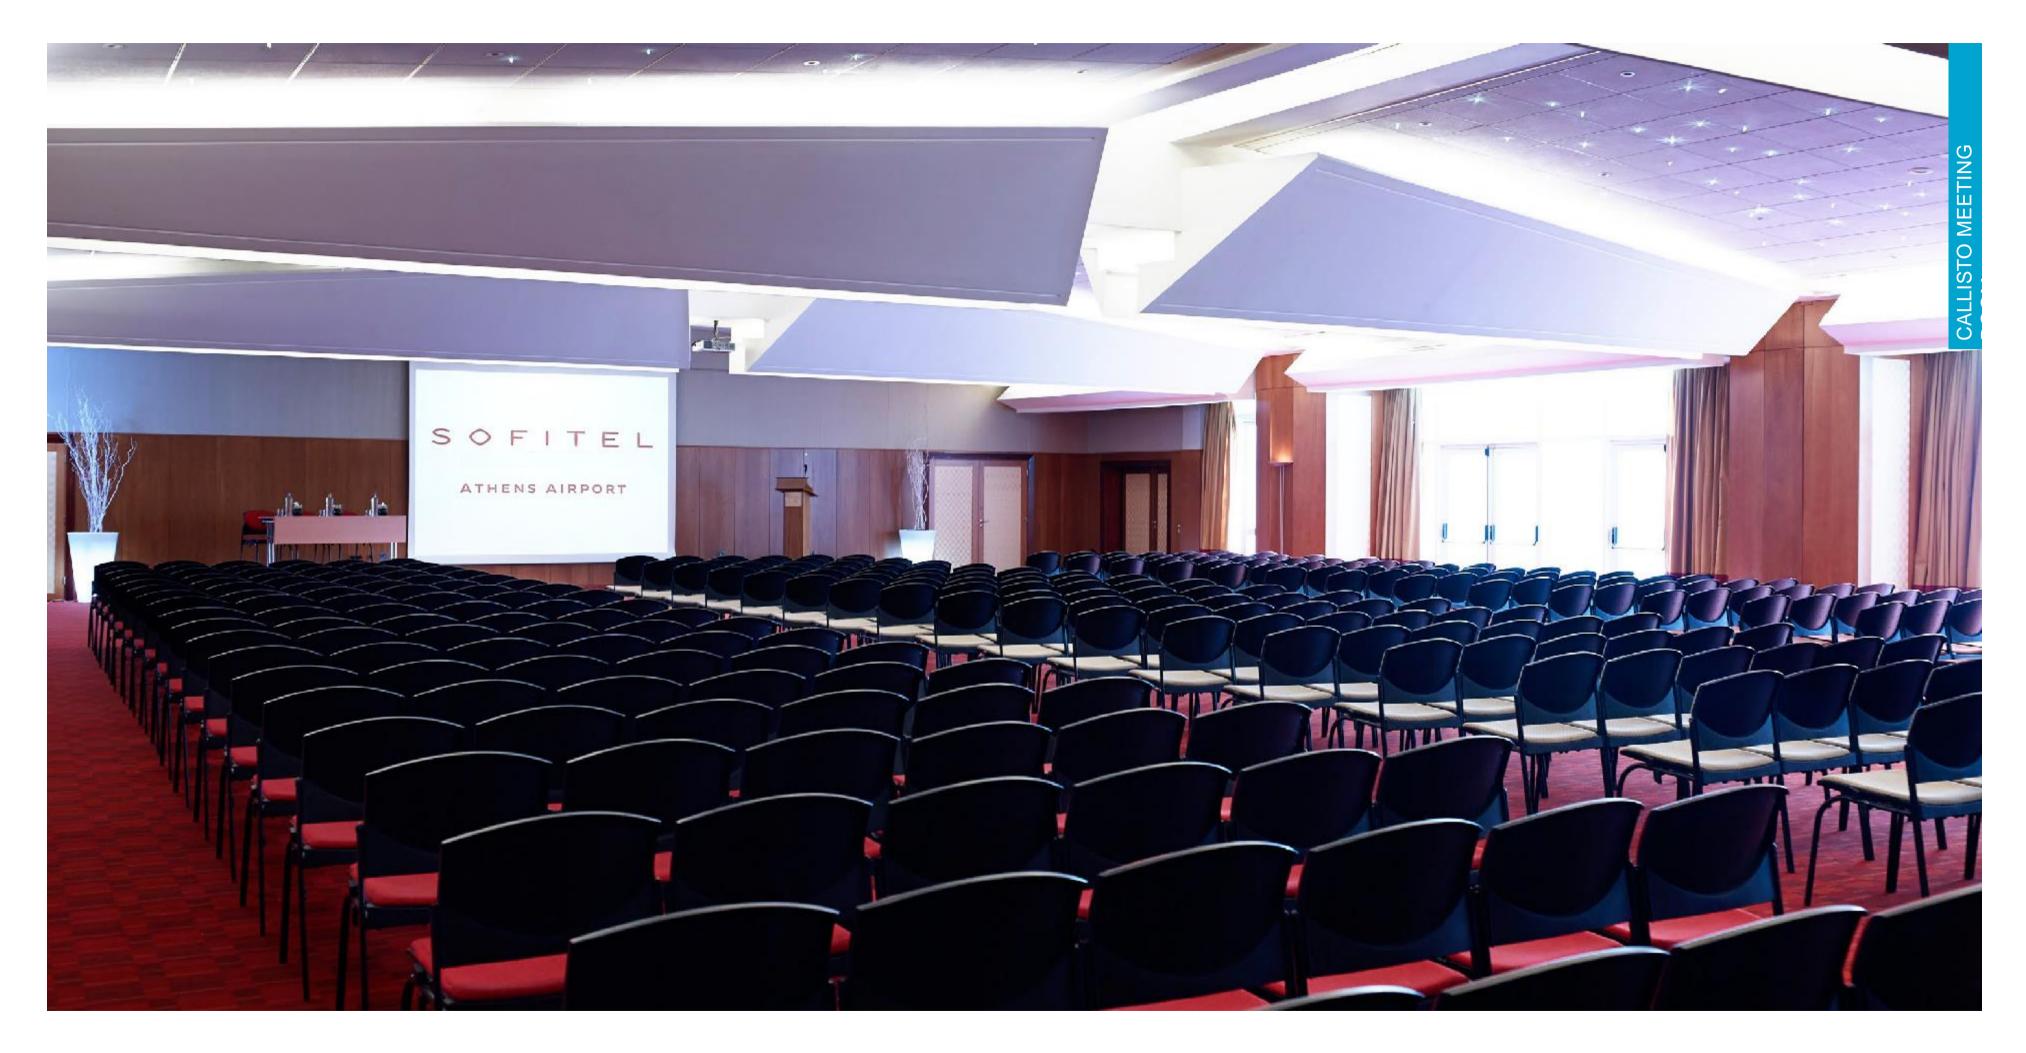

Conveniently located at Athens International Airport, the business facili- ties of Sofitel Athens Airport consist of 11 meeting rooms that can accom- modate up to 600 delegates. Our facilities are equipped with all the latest in technology AudioVisual, to satisfy even the most demanding audience while our technical team is at the organizers' disposal 24h, promptly responding and satisfying every need.

## **MEETING ROOMS**

DAYLIGHT | LARGEST PLENARY 600 GUESTS | LE COMPTOIR FOYER

#### Meetings & Events

- Largest meeting room can accommodate up to
  600 delegates
- "Callisto" meeting room can fit up to 7 cars
- All large meeting rooms with daylight
- With direct access to the airport, regional meetings can reduce travel time
- Private/confidential meetings are "isolated"
- 24/7 Security due to its location next to the airport (Police, Fire brigade or medical teams have less than 3 min response time)