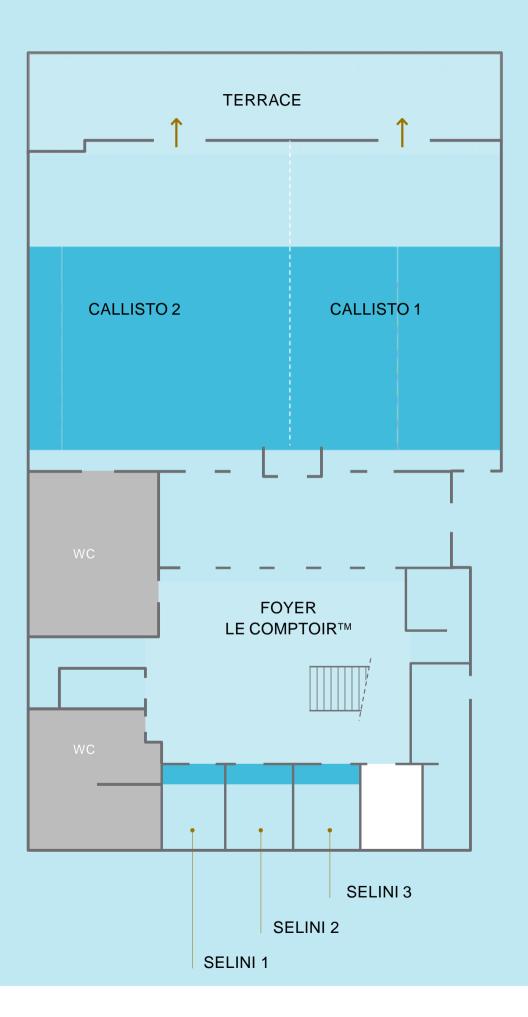

#### LOWER GROUND FLOOR

| Meeting Ro | ooms | Area (sqm) | Height (m) | Classroom | Theatre | U-Shape | Boardroom | Banquet | Cocktail |
|------------|------|------------|------------|-----------|---------|---------|-----------|---------|----------|
| CALLISTO   | 1    | 280        | 3,5-4,0    | 120       | 220     | 54      | 75        | 180     | 220      |
| CALLISTO   | 2    | 320        | 3,5-4,0    | 160       | 310     | 60      | 85        | 220     | 280      |
| CALLISTO   | 1&2  | 600        | 3,5-4,0    | 340       | 600     | 90      | 100       | 400     | 600      |
| SELINI 1   |      | 20         | 2,5        | 9         | 16      | 9       | 12        | -       | -        |
| SELINI 2   |      | 20         | 2,5        | 9         | 16      | 9       | 12        | -       | -        |
| SELINI 3   |      | 20         | 2,5        | 9         | 16      | 9       | 12        | -       | -        |

Sofitel Athens Airport can accommodate any type of gathering, ranging from small to large scale meetings and events in 11 modern and stylish halls that can welcome up to 600 guests. We can provide you with business solutions that perfectly suit your needs.