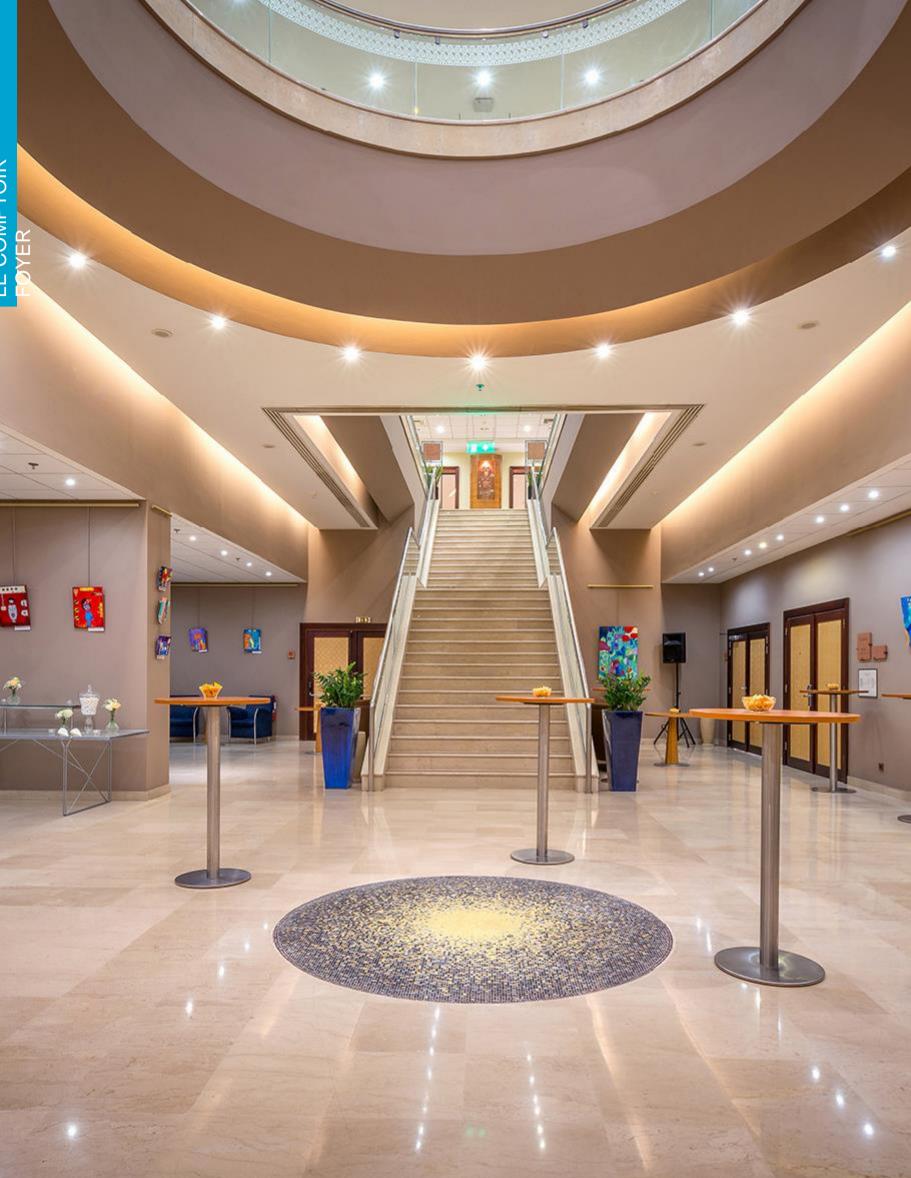

## SUCCESSFUL AND TAILORED MEETINGS

11 MEETING ROOMS 7 with daylight

HIGH TECH EQUIPMENT Cutting-edge audiovisual equipment

LE COMPTOIR™

A space for meeting participants to network during breaks