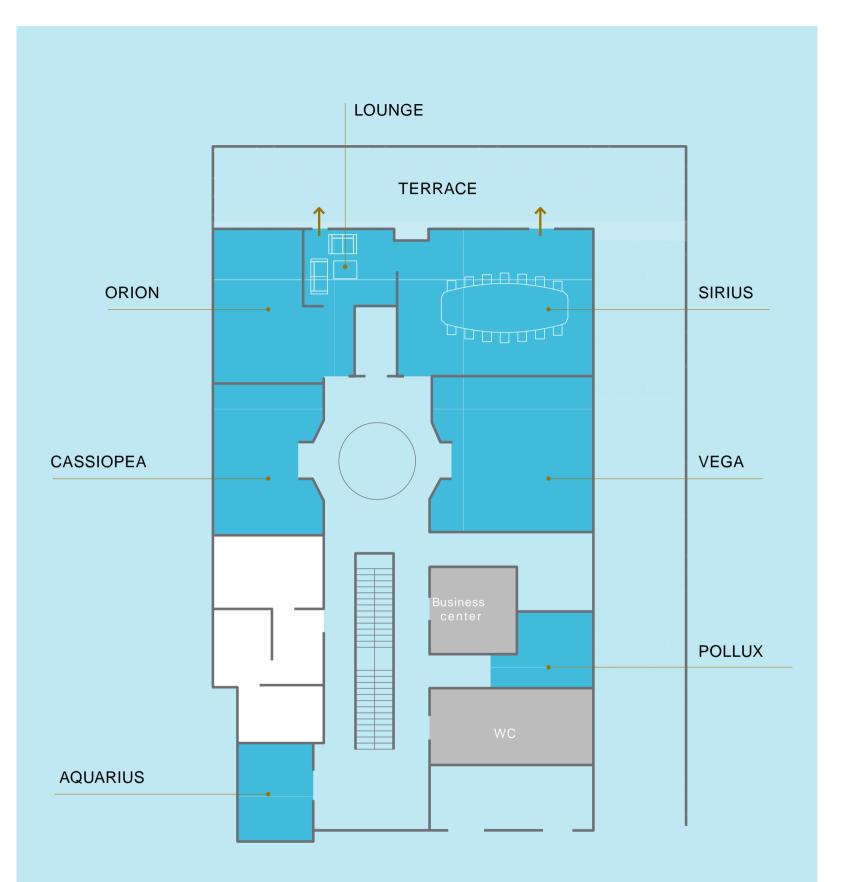

### SPACE & CAPACITY

#### GROUND FLOOR

| Meeting Rooms | Area (sqm) | Height (m) | Classroom | Theatre | U-Shape | Boardroom | Banquet | Cocktail |
|---------------|------------|------------|-----------|---------|---------|-----------|---------|----------|
| SIRIUS        | 96         | 2,8        | -         | -       | -       | 17        | -       | -        |
| VEGA          | 80         | 2,8        | 37        | 50      | 22      | 30        | 40      | 60       |
| ORION         | 70         | 2,8        | 20        | 40      | 17      | 22        | 30      | 50       |
| CASSIOPEA     | 40         | 2,8        | 12        | 22      | 15      | 19        | 20      | 30       |
| POLLUX        | 20         | 2,8        | 9         | 16      | 9       | 12        | -       | -        |
| AQUARIUS      | 20         | 2,8        | 12        | 16      | 9       | 12        | -       | -        |