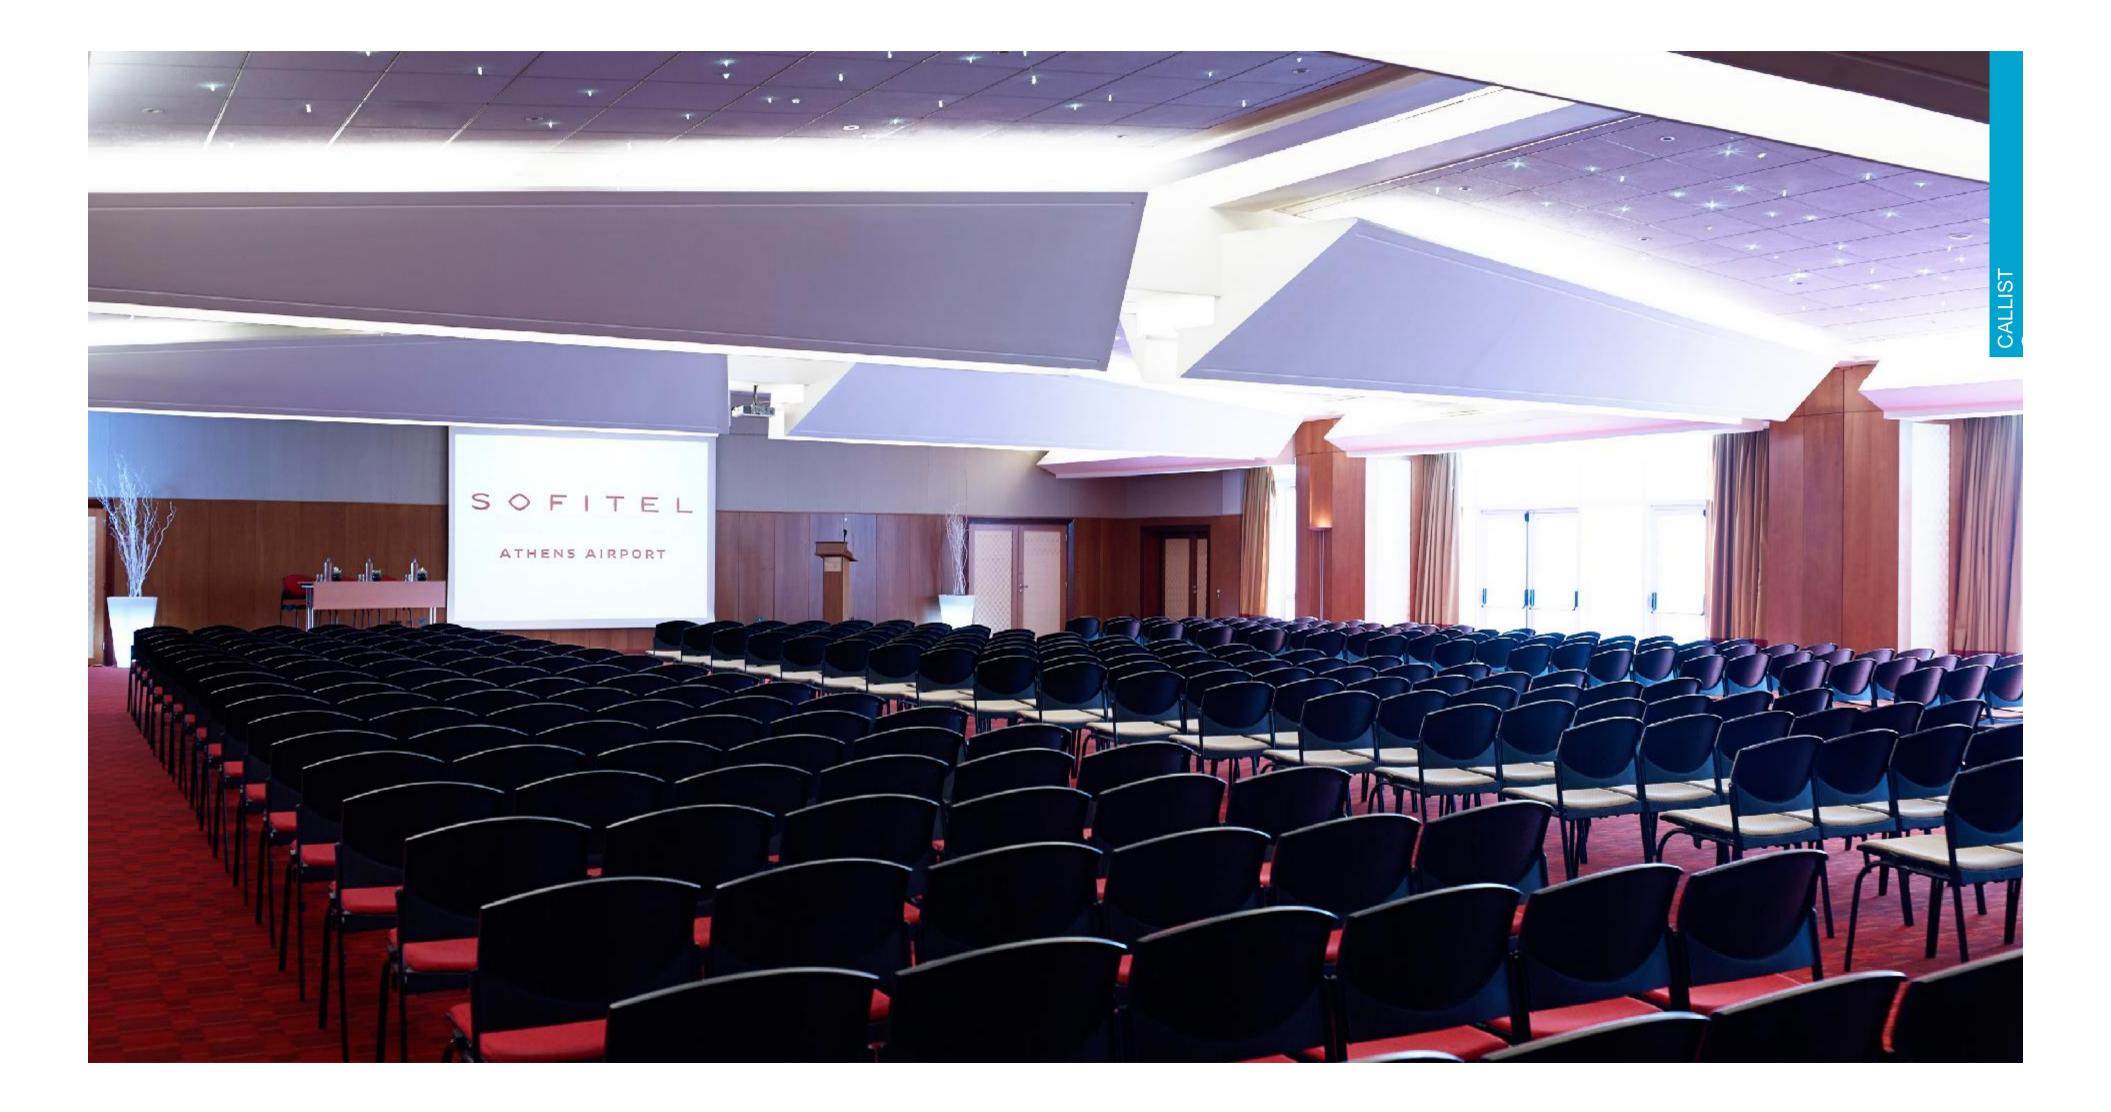

#### LOWER GROUND FLOOR

| Meeting Ro | ooms | Area (sqm) | Height (m) | Classroom | Theatre | U-Shape | Boardroom | Banquet | Cocktail |
|------------|------|------------|------------|-----------|---------|---------|-----------|---------|----------|
| CALLISTO   | 1    | 280        | 3,5-4,0    | 120       | 220     | 54      | 75        | 180     | 220      |
| CALLISTO   | 2    | 320        | 3,5-4,0    | 160       | 310     | 60      | 85        | 220     | 280      |
| CALLISTO   | 1&2  | 600        | 3,5-4,0    | 340       | 600     | 90      | 100       | 400     | 600      |
| SELINI 1   |      | 20         | 2,5        | 9         | 16      | 9       | 12        | -       | -        |
| SELINI 2   |      | 20         | 2,5        | 9         | 16      | 9       | 12        | -       | -        |
| SELINI 3   |      | 20         | 2,5        | 9         | 16      | 9       | 12        | -       | -        |

Sofitel Athens Airport can accommodate any type of gathering, ranging from small to large scale meetings and events in 11 modern and stylish halls that can welcome up to 600 guests. We can provide you with business solutions that perfectly suit your needs.