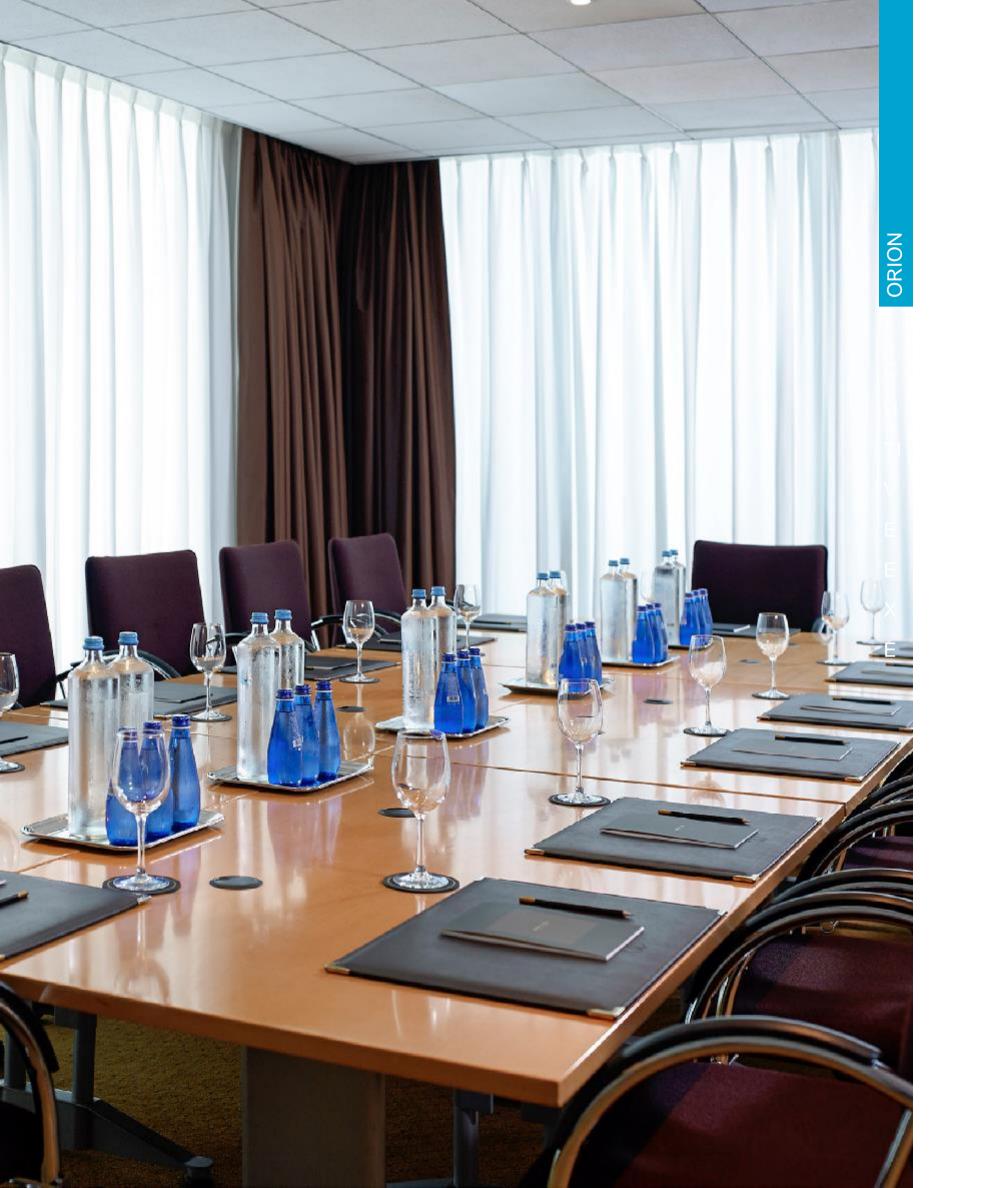

#### GROUND FLOOR

| Meeting Rooms | Area (sqm) | Height (m) | Classroom | Theatre | U-Shape | Boardroom | Banquet | Cocktail |
|---------------|------------|------------|-----------|---------|---------|-----------|---------|----------|
| SIRIUS        | 96         | 2,8        | -         | -       | -       | 17        | -       | -        |
| VEGA          | 80         | 2,8        | 37        | 50      | 22      | 30        | 40      | 60       |
| ORION         | 70         | 2,8        | 20        | 40      | 17      | 22        | 30      | 50       |
| CASSIOPEA     | 40         | 2,8        | 12        | 22      | 15      | 19        | 20      | 30       |
| POLLUX        | 20         | 2,8        | 9         | 16      | 9       | 12        | -       | -        |
| AQUARIUS      | 20         | 2,8        | 12        | 16      | 9       | 12        | -       | -        |