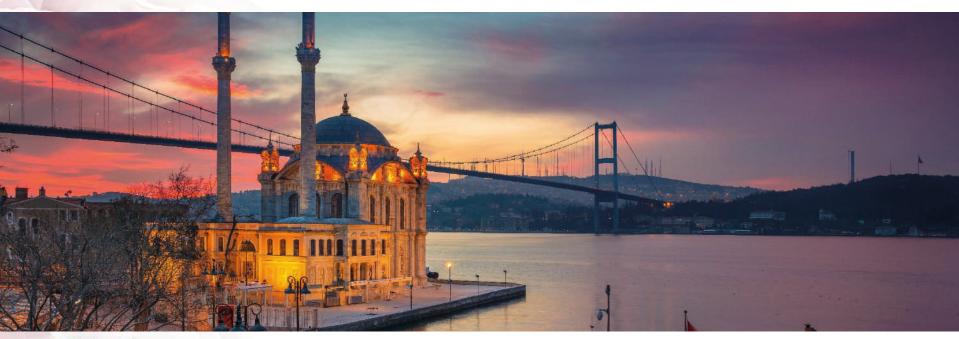

# 2 CONTINENT, 1 CITY: ISTANBUL

- lstanbul was the capital of Roman, Byzantine and Ottoman Empires
- Bosphorus is a straight that divides the city into 2: as Asia & Europe continents
  - > The historical peninsula:

Blue Mosque, Hagia Sophia, Topkapi Palace, Grand Bazaar

- Striking Multireligious Identity
- > Arts, Culture and Entertainment