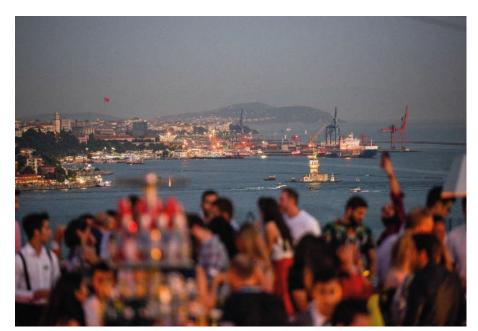

# 2 CONTINENT, 1 CITY: ISTANBUL

- lstanbul was the capital of Roman, Byzantine and Ottoman Empires
- Bosphorus is a straight that divides the city into 2: as Asia & Europe continents
  - > The historical peninsula:

Blue Mosque, Hagia Sophia, Topkapi Palace, Grand Bazaar

- Striking Multireligious Identity
- > Arts, Culture and Entertainment