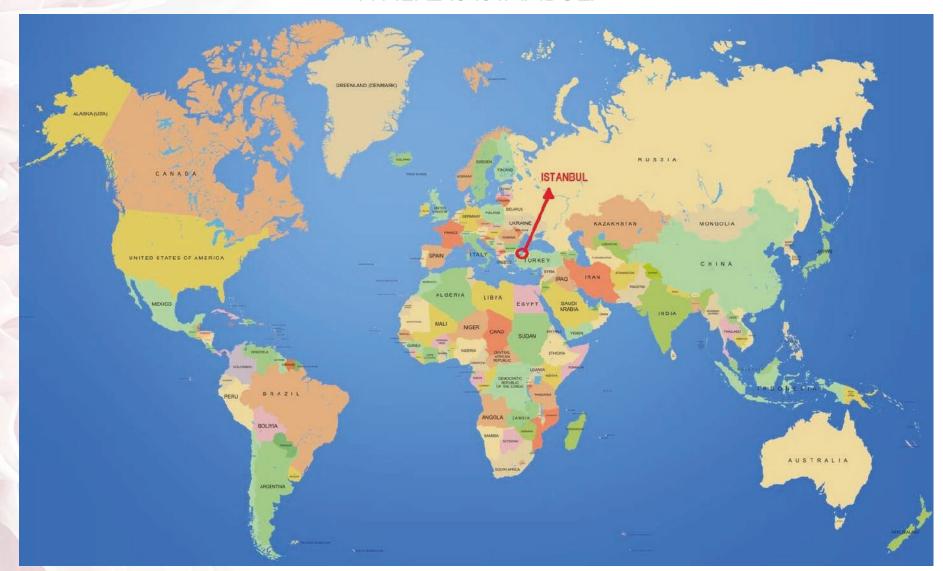

### WHERE IS ISTANBUL?

# 2 CONTINENT, 1 CITY: ISTANBUL

- lstanbul was the capital of Roman, Byzantine and Ottoman Empires
- Bosphorus is a straight that divides the city into 2: as Asia & Europe continents
  - > The historical peninsula: