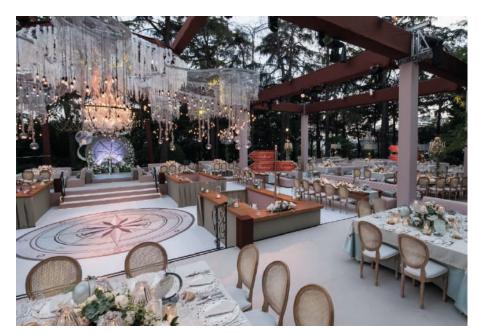

# **VENUES**

### FUJI BALLROOM 1070 M<sup>2</sup>

ASUKA 522 M²

SULTAN PARK 1200 M²

### SANGEET AT FUJI BALLROOM