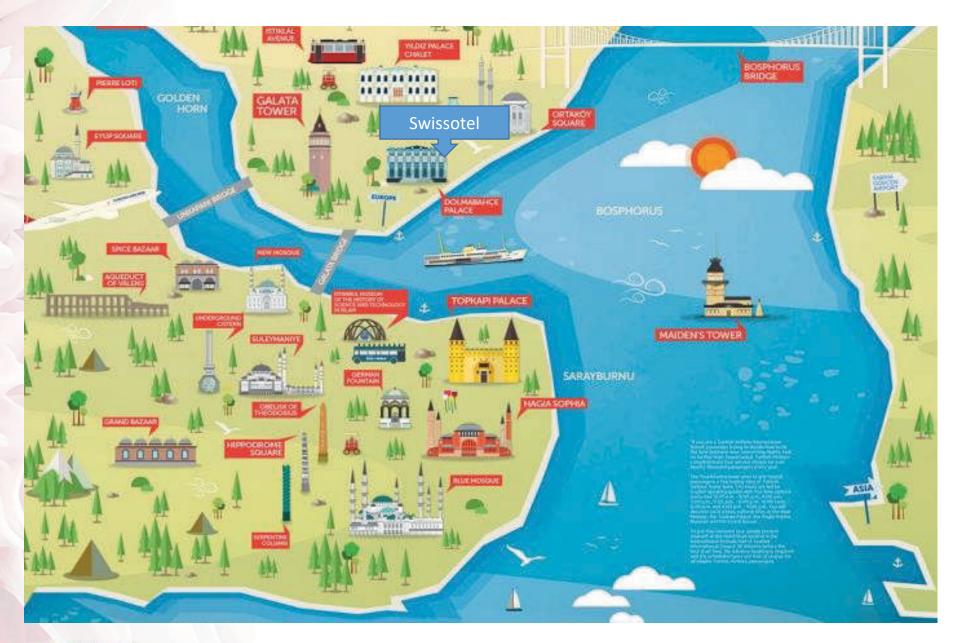

# 2 CONTINENT, 1 CITY: ISTANBUL

- lstanbul was the capital of Roman, Byzantine and Ottoman Empires
- Bosphorus is a straight that divides the city into 2: as Asia & Europe continents
  - > The historical peninsula:

Blue Mosque, Hagia Sophia, Topkapi Palace, Grand Bazaar

- Striking Multireligious Identity
- > Arts, Culture and Entertainment

# SWISSOTELTHE BOSPHORUS, ISTANBUL, A UNIQUE FIVE STAR HOTEL LOCATED RIGHT IN THE CITY CENTER!

- The hotel is located in the city center with 65 acres of gardens and adjacent to Dolmabahce Palace
- > 10 minutes walking distance to shopping district Nisantasi, full off designer shops, exclusive restaurants
  - > 10 minutes walking distance to Istanbul Convention & Exhibition Center
    - > 45 minutes drive to Istanbul Airport
    - 60 minutes drive to Sabiha Gokcen Airport
      - > 15 minutes drive to the old city
- > 6 hours 15 minutes away from Mumbai to Istanbul Airport, 5 hours 50 minutes from Delhi to Istanbul