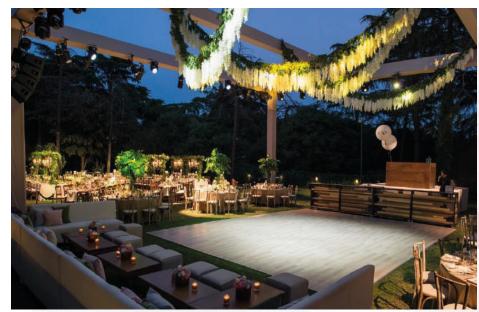

# **VENUES**

### FUJI BALLROOM 1070 M<sup>2</sup>

ASUKA 522 M²

SULTAN PARK 1200 M²