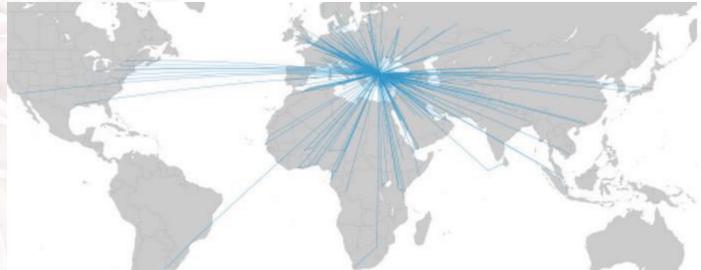

# SWISSOTELTHE BOSPHORUS, ISTANBUL, A UNIQUE FIVE STAR HOTEL LOCATED RIGHT IN THE CITY CENTER!

- The hotel is located in the city center with 65 acres of gardens and adjacent to Dolmabahce Palace
- > 10 minutes walking distance to shopping district Nisantasi, full off designer shops, exclusive restaurants
  - > 10 minutes walking distance to Istanbul Convention & Exhibition Center
    - > 45 minutes drive to Istanbul Airport
    - 60 minutes drive to Sabiha Gokcen Airport
      - > 15 minutes drive to the old city
- > 6 hours 15 minutes away from Mumbai to Istanbul Airport, 5 hours 50 minutes from Delhi to Istanbul