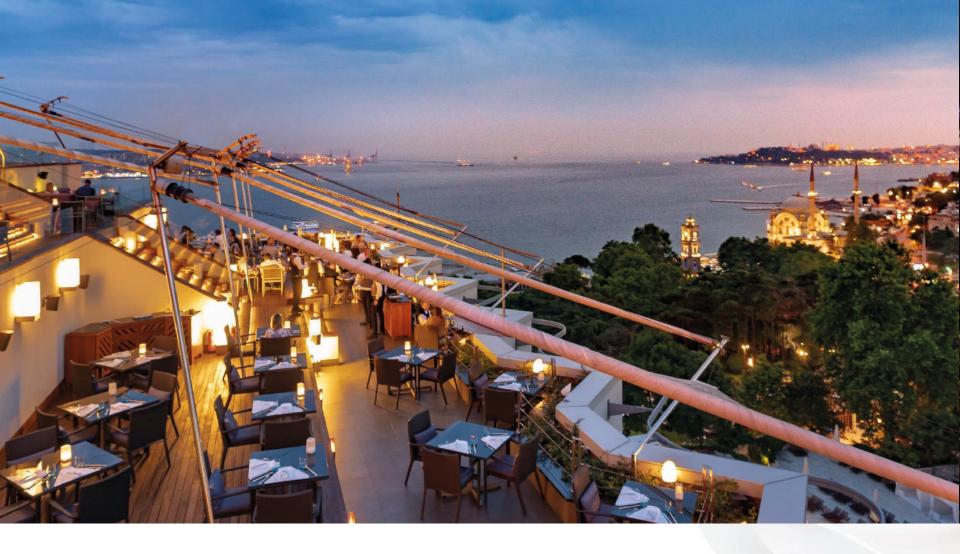

# SWISSOTELTHE BOSPHORUS, ISTANBUL, A UNIQUE FIVE STAR HOTEL LOCATED RIGHT IN THE CITY CENTER!

- The hotel is located in the city center with 65 acres of gardens and adjacent to Dolmabahce Palace
- > 10 minutes walking distance to shopping district Nisantasi, full off designer shops, exclusive restaurants
  - > 10 minutes walking distance to Istanbul Convention & Exhibition Center
    - > 45 minutes drive to Istanbul Airport
    - 60 minutes drive to Sabiha Gokcen Airport
      - > 15 minutes drive to the old city
- > 6 hours 15 minutes away from Mumbai to Istanbul Airport, 5 hours 50 minutes from Delhi to Istanbul

16 ROOF 745 M<sup>2</sup>