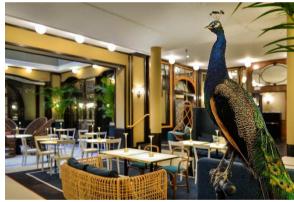

# The Lounge Bar

#### IN THE BAR LOUNGE, TIMELESS SERENITY

The central feature of the hotel is an impressive glass roof identical to those of the passageways of the district. The stunning space beneath it houses a magnificent central bar, in mosaic, revealing a host of attractive features and unexpected surprises: dancing lights on the mirrors, decorative friezes, inviting alcoves... The playful blending of antique and contemporary furnishings, several of which are in rattan, pays homage to the winter gardens of the early 1900s.

This space, of over 200m<sup>2</sup>, can be fully privatized on request. It is ideal for a corporate event in a relaxed and unique atmosphere.

The 38 Lounge Bar can accommodate up to 200 people for cocktails and 80 people for a seated meal.