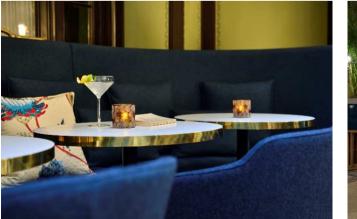

# The Lounge Bar

#### IN THE BAR LOUNGE, TIMELESS SERENITY

The central feature of the hotel is an impressive glass roof identical to those of the passageways of the district. The stunning space beneath it houses a magnificent central bar, in mosaic, revealing a host of attractive features and unexpected surprises: dancing lights on the mirrors, decorative friezes, inviting alcoves... The playful blending of antique and contemporary furnishings, several of which are in rattan, pays homage to the winter gardens of the early 1900s.

This space, of over 200m<sup>2</sup>, can be fully privatized on request. It is ideal for a corporate event in a relaxed and unique atmosphere.

The 38 Lounge Bar can accommodate up to 200 people for cocktails and 80 people for a seated meal.