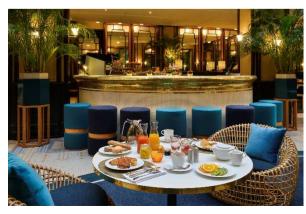

# The Lounge Bar

#### IN THE BAR LOUNGE, TIMELESS SERENITY

The central feature of the hotel is an impressive glass roof identical to those of the passageways of the district. The stunning space beneath it houses a magnificent central bar, in mosaic, revealing a host of attractive features and unexpected surprises: dancing lights on the mirrors, decorative friezes, inviting alcoves... The playful blending of antique and contemporary furnishings, several of which are in rattan, pays homage to the winter gardens of the early 1900s.

This space, of over 200m<sup>2</sup>, can be fully privatized on request. It is ideal for a corporate event in a relaxed and unique atmosphere.

The 38 Lounge Bar can accommodate up to 200 people for cocktails and 80 people for a seated meal.