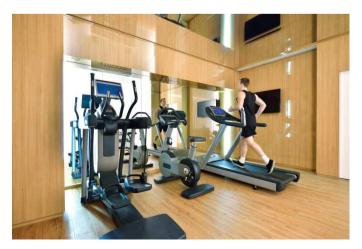

#### ENTER YOUR PARISIAN APARTMENT

The rooms are cocoons of comfort with generous volumes. The designers were keen to defend, in the 88 rooms of the hotel, a notion of authenticity, to recreate the unique atmosphere of a Parisian apartment of the 30s. The hotel offers six room categories, from classical to suite, equipped with a private bath, Clarins products, slippers and bathrobes, satellite TV, free Wi-Fi access throughout the hotel, a complimentary mini bar as well as an access to the fitness room. Finally, the hotel also offers concierge and porter services.