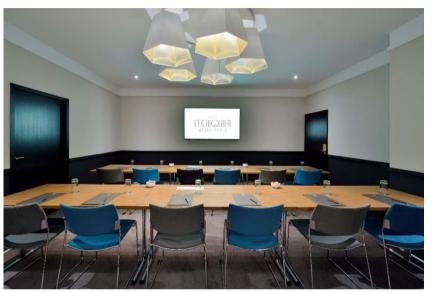

# Meeting rooms

#### MEETINGS AND EVENTS

The hotel offers 6 conference rooms, including 4 in broad daylight, perfectly adapted to your business breakfasts, staff meetings, business seminars, debates, team building workshops, and any type of events that you wish to organize.

Our conference rooms are fully equipped with audiovisual material (screen, LCD Projector or TV, sound system, WIFI, click share connection, telephone), and offer a permanent coffee break space (mini bar, Illy coffee machine, storage and dressing room), air conditioning, blackout curtains and a Paperboard.