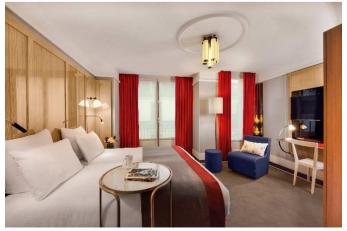

## The rooms

#### ENTER YOUR PARISIAN APARTMENT

The rooms are cocoons of comfort with generous volumes. The designers were keen to defend, in the 88 rooms of the hotel, a notion of authenticity, to recreate the unique atmosphere of a Parisian apartment of the 30s. The hotel offers six room categories, from classical to suite, equipped with a private bath, Clarins products, slippers and bathrobes, satellite TV, free Wi-Fi access throughout the hotel, a complimentary mini bar as well as an access to the fitness room. Finally, the hotel also offers concierge and porter services.

#### BLENDING ART NOUVEAU AND A MODERN SPIRIT

In this archetypal Parisian building, decorator Yann Le Coadic and interior architect Alessandro Scotto have paid homage to the Art Deco movement, while preserving the hotel's Belle Époque heritage, as can be seen in the elevator and stained glass of the marble stairway. Guests are enveloped in a lush and intimate atmosphere, quintessential of 1930's Parisian apartments. Each room is a poetic alcove, adorned with a contemporary chandelier, ceiling moldings, faceted mirror corner unit inspired by the drawings of Mallet-Stevens and a travel desk fashioned as a workspace – elegant decor that marries Art Nouveau and a modern spirit with originality.