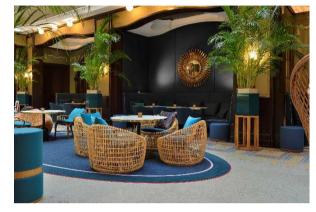

# The Lounge Bar

#### IN THE BAR LOUNGE, TIMELESS SERENITY

The central feature of the hotel is an impressive glass roof identical to those of the passageways of the district. The stunning space beneath it houses a magnificent central bar, in mosaic, revealing a host of attractive features and unexpected surprises: dancing lights on the mirrors, decorative friezes, inviting alcoves... The playful blending of antique and contemporary furnishings, several of which are in rattan, pays homage to the winter gardens of the early 1900s.

This space, of over 200m<sup>2</sup>, can be fully privatized on request. It is ideal for a corporate event in a relaxed and unique atmosphere.

The 38 Lounge Bar can accommodate up to 200 people for cocktails and 80 people for a seated meal.