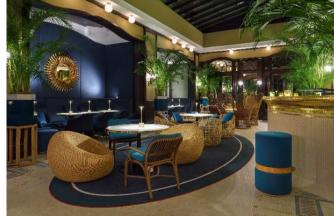

# The Lounge Bar

#### IN THE BAR LOUNGE, TIMELESS SERENITY

The central feature of the hotel is an impressive glass roof identical to those of the passageways of the district. The stunning space beneath it houses a magnificent central bar, in mosaic, revealing a host of attractive features and unexpected surprises: dancing lights on the mirrors, decorative friezes, inviting alcoves... The playful blending of antique and contemporary furnishings, several of which are in rattan, pays homage to the winter gardens of the early 1900s.

This space, of over 200m<sup>2</sup>, can be fully privatized on request. It is ideal for a corporate event in a relaxed and unique atmosphere.

The 38 Lounge Bar can accommodate up to 200 people for cocktails and 80 people for a seated meal.