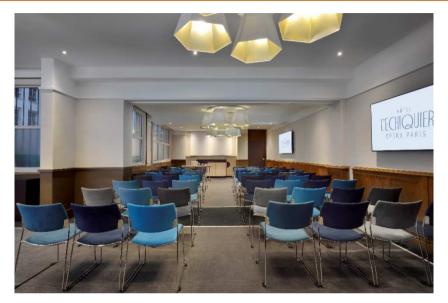

# Meeting rooms

#### MEETINGS AND EVENTS

The hotel offers 6 conference rooms, including 4 in broad daylight, perfectly adapted to your business breakfasts, staff meetings, business seminars, debates, team building workshops, and any type of events that you wish to organize.

Our conference rooms are fully equipped with audiovisual material (screen, LCD Projector or TV, sound system, WIFI, click share connection, telephone), and offer a permanent coffee break space (mini bar, Illy coffee machine, storage and dressing room), air conditioning, blackout curtains and a Paperboard.