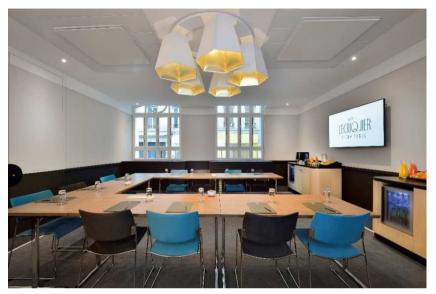

# Meeting rooms

#### MEETINGS AND EVENTS

The hotel offers 6 conference rooms, including 4 in broad daylight, perfectly adapted to your business breakfasts, staff meetings, business seminars, debates, team building workshops, and any type of events that you wish to organize.

Our conference rooms are fully equipped with audiovisual material (screen, LCD Projector or TV, sound system, WIFI, click share connection, telephone), and offer a permanent coffee break space (mini bar, Illy coffee machine, storage and dressing room), air conditioning, blackout curtains and a Paperboard.