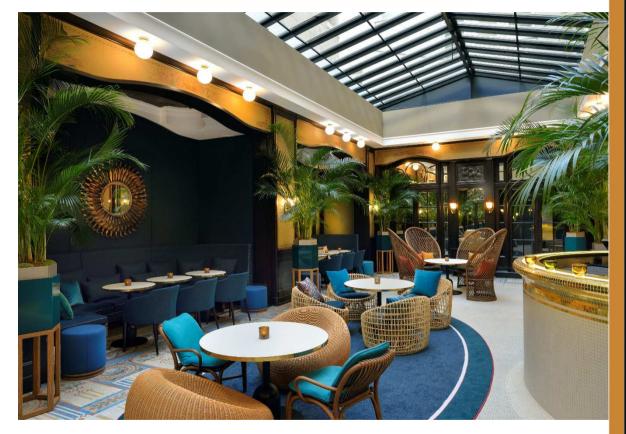

# The Lounge Bar

#### IN THE BAR LOUNGE, TIMELESS SERENITY

The central feature of the hotel is an impressive glass roof identical to those of the passageways of the district. The stunning space beneath it houses a magnificent central bar, in mosaic, revealing a host of attractive features and unexpected surprises: dancing lights on the mirrors, decorative friezes, inviting alcoves... The playful blending of antique and contemporary furnishings, several of which are in rattan, pays homage to the winter gardens of the early 1900s.

This space, of over 200m<sup>2</sup>, can be fully privatized on request. It is ideal for a corporate event in a relaxed and unique atmosphere.

The 38 Lounge Bar can accommodate up to 200 people for cocktails and 80 people for a seated meal.