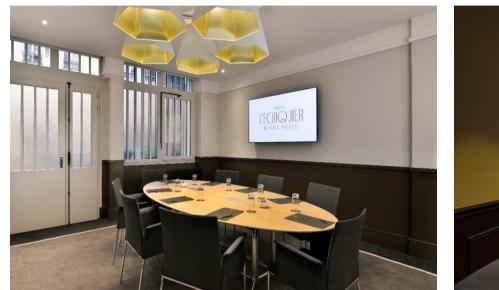

# Meeting rooms

#### MEETINGS AND EVENTS

The hotel offers 6 conference rooms, including 4 in broad daylight, perfectly adapted to your business breakfasts, staff meetings, business seminars, debates, team building workshops, and any type of events that you wish to organize.

Our conference rooms are fully equipped with audiovisual material (screen, LCD Projector or TV, sound system, WIFI, click share connection, telephone), and offer a permanent coffee break space (mini bar, Illy coffee machine, storage and dressing room), air conditioning, blackout curtains and a Paperboard.