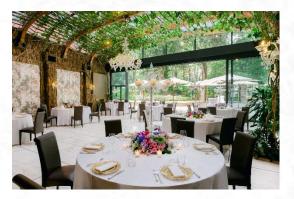

## Il Giardino d'Inverno

- > Unique winter garden in Venice
- > Up to 90 seats
- > Exclusive location

**Round tables**▶ Up to 90 seats

*Imperial style*→ Up to 30 seats

- Natural light
- > Facing the Papadopoli Gardens
- > Flexible lay out

*U-shape*▶ Up to 40 seats