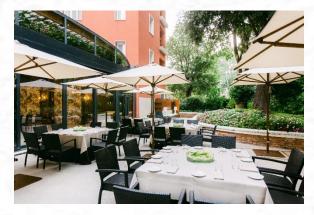

## Il Giardino d'Inverno

- > Unique winter garden in Venice
- > Up to 90 seats
- > Exclusive location

**Round tables**▶ Up to 90 seats

*Imperial style*→ Up to 30 seats

- Natural light
- > Facing the Papadopoli Gardens
- > Flexible lay out

*U-shape*▶ Up to 40 seats