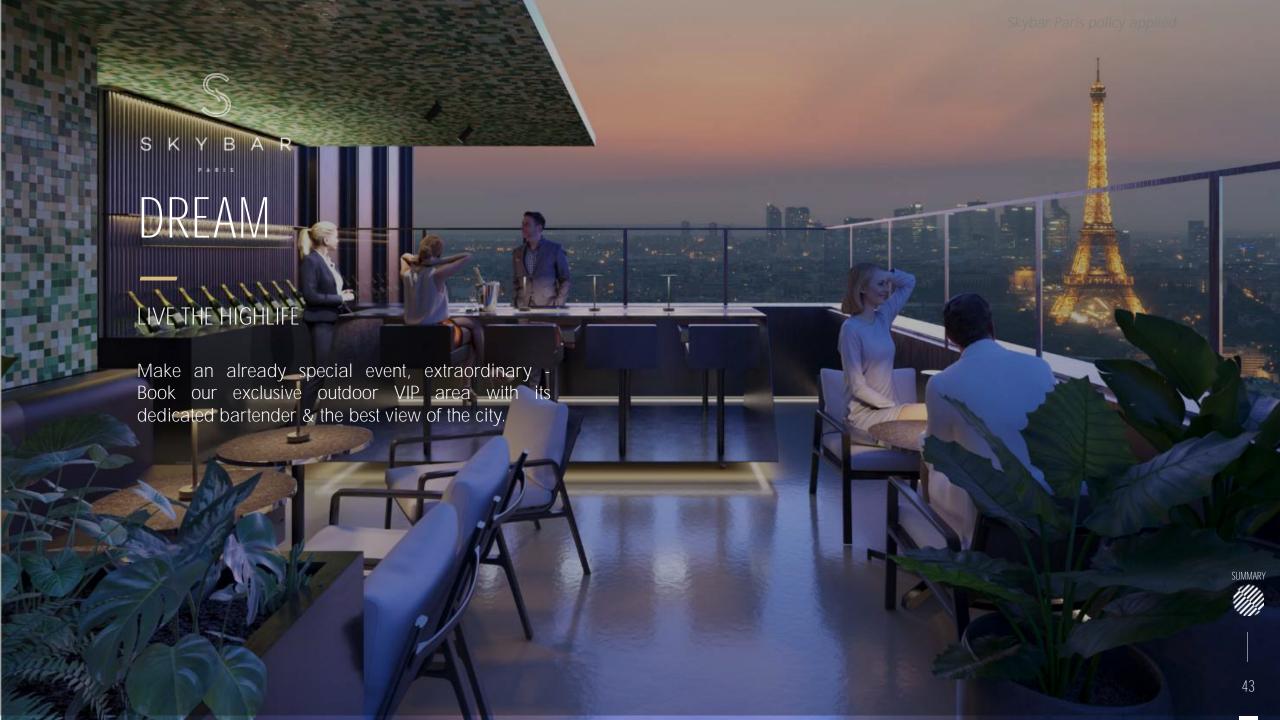

### DREAM

Perched at a height of 115m with spectacular views of Paris, Skybar Paris is the trendiest rooftop of the capital. Its captivating energy will take you from sunset to starry night.

46 SEATS INSIDE & 52 SEATS OUTSIDE

ELEGANT & GLAMOUROUS -

ONE IN A LIFETIME EXPERIENCE

URBAN CHIC STYLE

ROOFTOP BAR