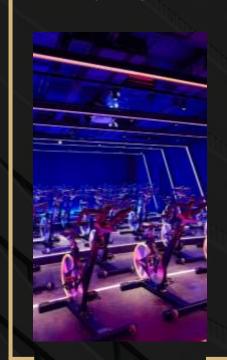

#### PLAY

Pullman Power Fitness Immersive art areas

### PULLMAN POWER FITNESS

200 SQ M (2,153 SQ FT) OF NEW GENERATION FITNESS ROOM

OPEN 24/7

CARDIO

STRENGTH

STRETCHING