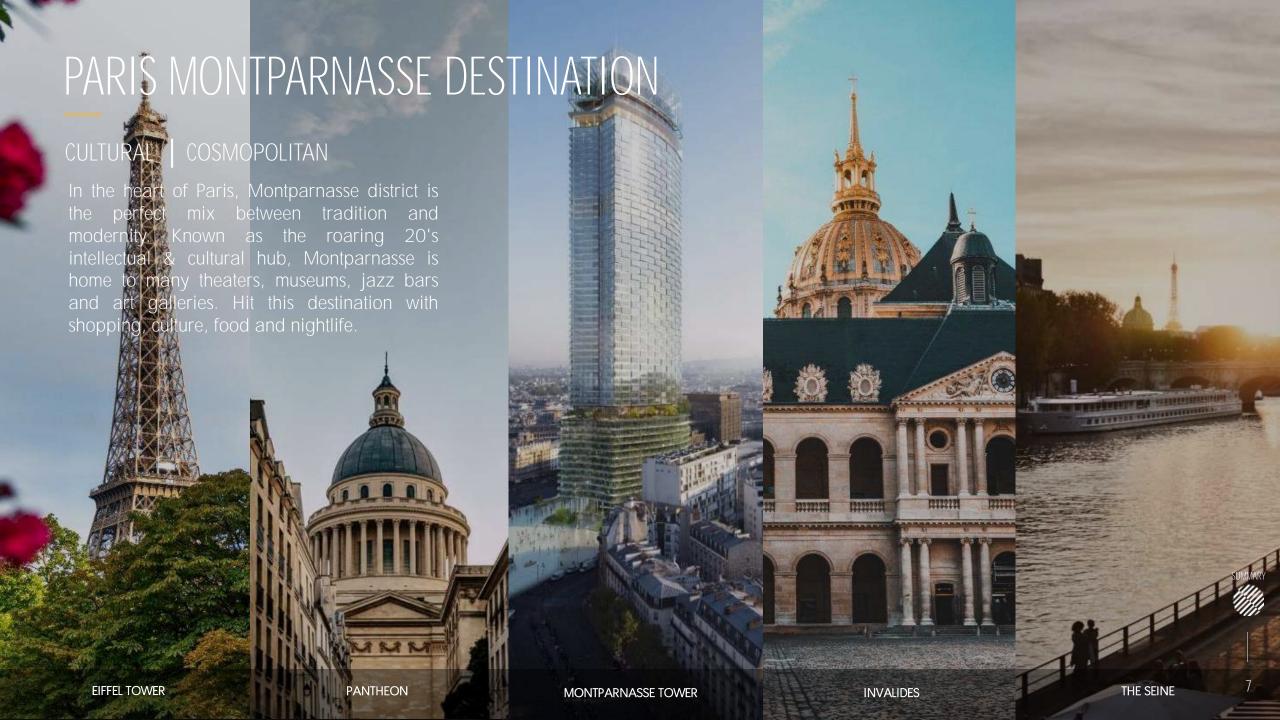

### AN IDEAL LOCATION

# LES ATELIERS GAITÉ

# A REINVENTED DISTRICT

Renovated train station

SHOPPING MALL

+ 60 shops

FOOD COURT

+ 30 restaurants

WOJO: COWORKING, OFFICE & MEETING

13,000 sq m (139,930 sq ft)