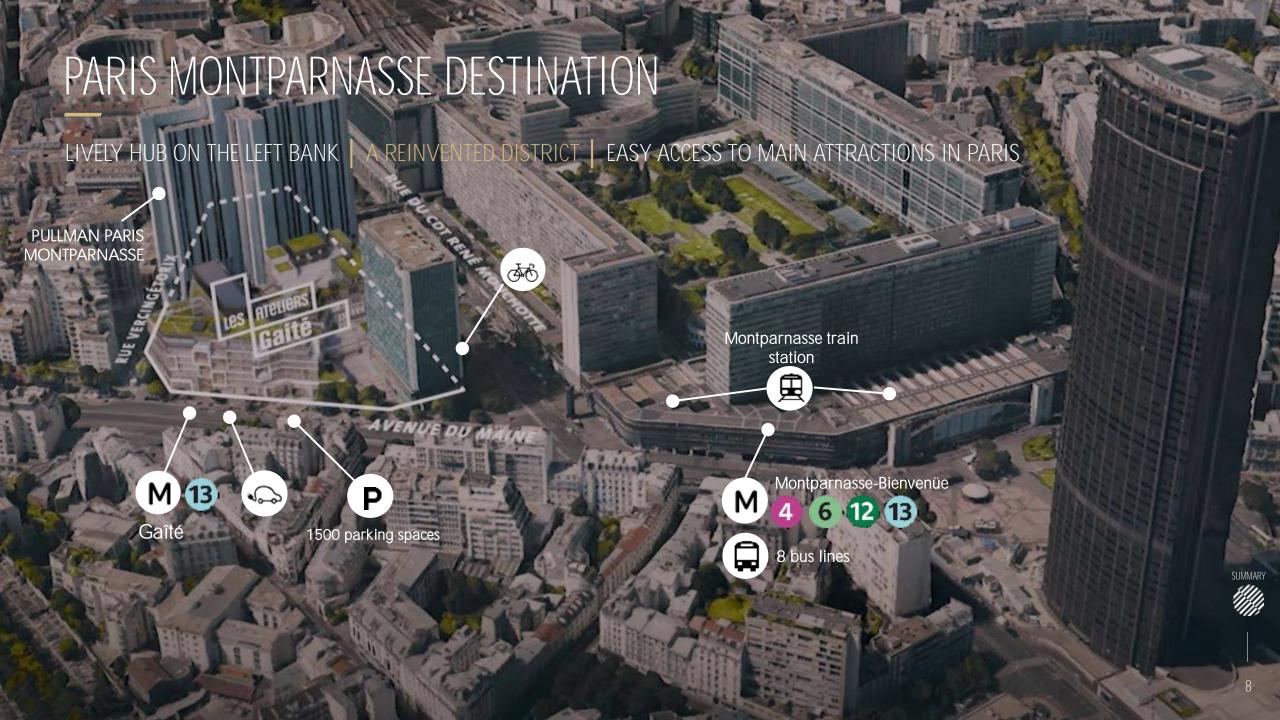

### AN IDEAL LOCATION

### Access to the hotel:

Orly: 20 min

Roissy CDG: 45 min

Montparnasse Train Station: 100 m

Metro lines 4, 6, 12, 13 & Bus lines: 2 min

A perfect location to explore Paris' streets, visit iconic monuments, enjoy a coffee in Saint-Germain-des-Près or shop at Le Bon Marché.

# A REINVENTED DISTRICT

Renovated train station

SHOPPING MALL

+ 60 shops

FOOD COURT

+ 30 restaurants

WOJO: COWORKING, OFFICE & MEETING

13,000 sq m (139,930 sq ft)