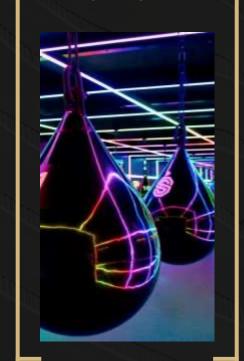

#### PLAY

Pullman Power Fitness Immersive art areas

### PULLMAN POWER FITNESS

200 SQ M (2,153 SQ FT) OF NEW GENERATION FITNESS ROOM

OPEN 24/7

CARDIO

STRENGTH

STRETCHING