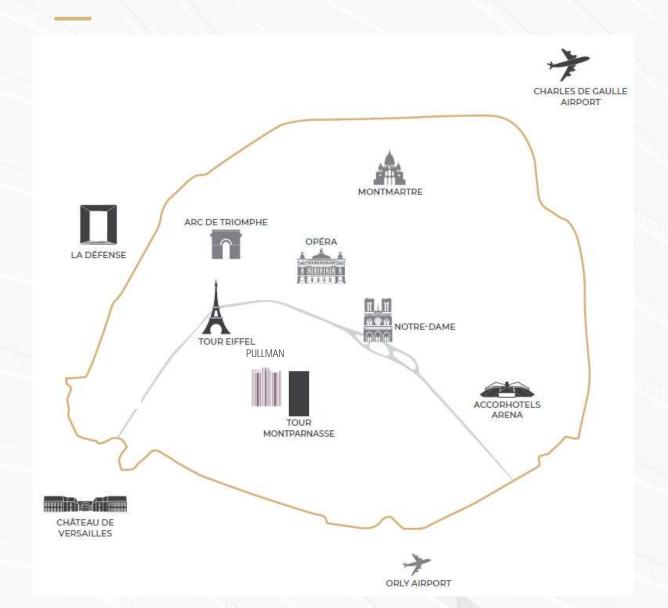

### Access to the hotel:

Orly: 20 min

Roissy CDG: 45 min

Montparnasse Train Station: 100 m

Metro lines 4, 6, 12, 13 & Bus lines: 2 min

A perfect location to explore Paris' streets, visit iconic monuments, enjoy a coffee in Saint-Germain-des-Près or shop at Le Bon Marché.