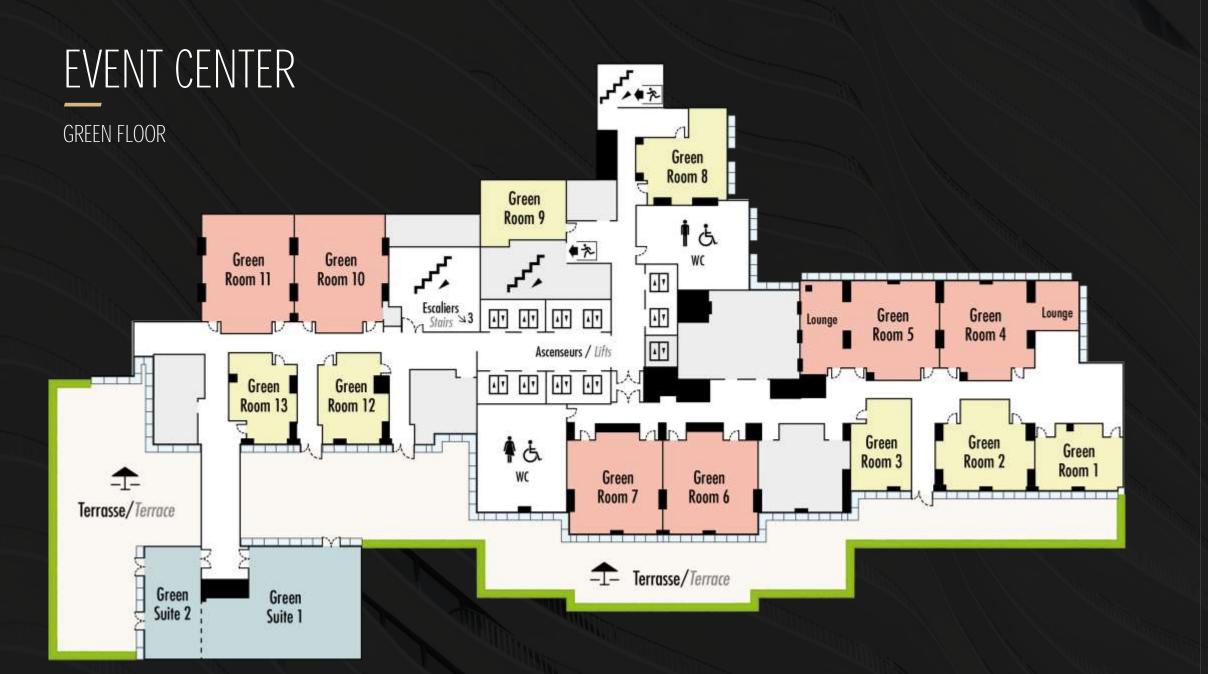

GREEN FLOOR

|                    |                  |            | <b>     </b> | ##        | :[_]:   | ::::::::::::::::::::::::::::::::::::::: |         | •                 |                  | Y        |
|--------------------|------------------|------------|--------------|-----------|---------|-----------------------------------------|---------|-------------------|------------------|----------|
| ROOMS              | SURFACE<br>(SQM) | HEIGHT (M) | THEATER      | CLASSROOM | U-SHAPE | BOARD                                   | CABARET | BANQUET<br>ROUNDS | SEATED<br>BUFFET | COCKTAIL |
| LEVEL IV - EVENT C | ENTER GRE        | EN FLOO    | R            |           |         |                                         |         |                   |                  |          |
| Green Suite 1      | 96               | 2,80       | 60           | 32        | 26      | 28                                      | 32      | 50                | 50               | 70       |
| Green Suite 2      | 39               | 2,80       | 25           |           | -       | 14                                      |         |                   |                  |          |
| Green Room 1       | 32               | 2,80       | 25           | 12        | 12      | 14                                      | 12      |                   | 000              | *        |
| Green Room 2       | 45               | 2,80       | 35           | 18        | 18      | 20                                      | 18      | 100               | 1.00             |          |
| Green Room 3       | 32               | 2,80       | 25           | 12        | 12      | 14                                      | 12      |                   |                  |          |
| Green Room 4       | 53               | 2,80       | 48           | 22        | 20      | 24                                      | 22      | 40                | 40               | 50       |
| Green Room 5       | 53               | 2,80       | 48           | 22        | 20      | 24                                      | 22      | 40                | 40               | 50       |
| Green Room 6       | 55               | 2,80       | 48           | 22        | 20      | 24                                      | 22      | 40                | 40               | 50       |
| Green Room 7       | 58               | 2,80       | 48           | 22        | 20      | 24                                      | 22      | 40                | 40               | 50       |
| Green Room 8       | 40               | 2,80       | 30           | 16        | 16      | 18                                      | 16      | :*:               |                  |          |
| Green Room 9       | 32               | 2,80       | 25           | 12        | 12      | 14                                      | 12      |                   | 196              | (#)      |
| Green Room 10      | 68               | 2,80       | 54           | 24        | 22      | 26                                      | 24      | 40                | 40               | 54       |
| Green Room 11      | 66               | 2,80       | 54           | 24        | 22      | 26                                      | 24      | 40                | 40               | 54       |
| Green Room 12      | 35               | 2,80       | 25           | 12        | 12      | 14                                      | 12      |                   |                  |          |
| Green Room 13      | 32               | 2,80       | 25           | 12        | 12      | 14                                      | 12      |                   |                  |          |
| Grand Terrace      | 800              |            | 1.           | 47        |         |                                         |         |                   |                  |          |