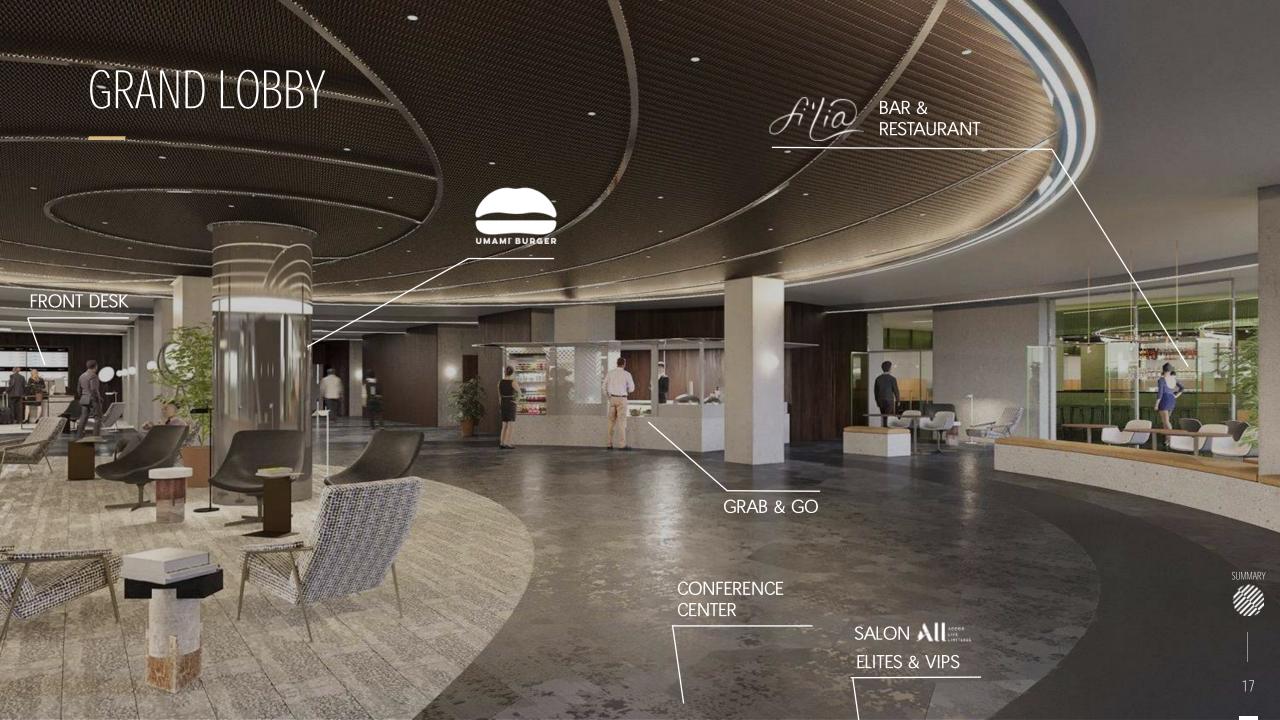

#### FAT

5 restaurants & bars Concepts from US 3 atmospheres High in the cloud rooftop