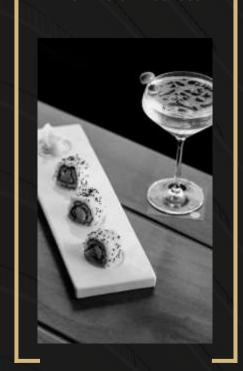

### DREAM

Perched at a height of 115m with spectacular views of Paris, Skybar Paris is the trendiest rooftop of the capital. Its captivating energy will take you from sunset to starry night.

46 SEATS INSIDE & 52 SEATS OUTSIDE

ELEGANT & GLAMOUROUS -

ONE IN A LIFETIME EXPERIENCE

URBAN CHIC STYLE

ROOFTOP BAR