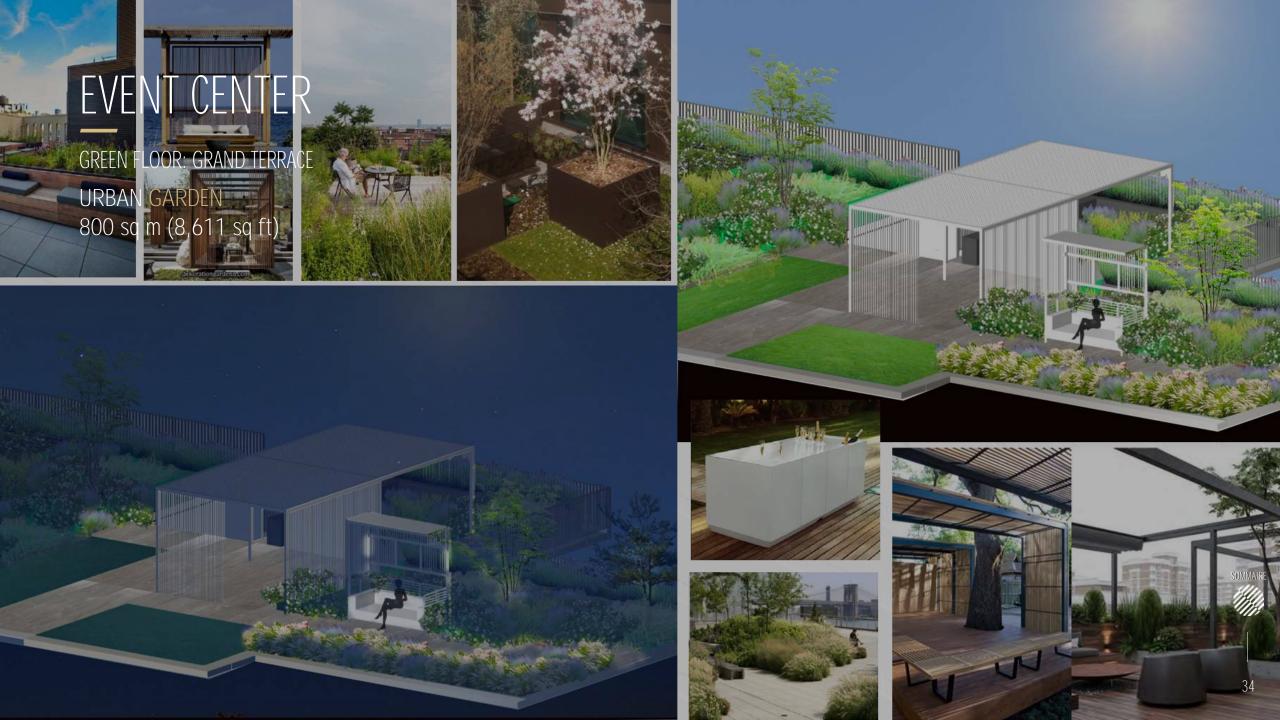

GREEN FLOOR

|                    |                  |            | <b>     </b> | ##        | :[_]:   | ::::::::::::::::::::::::::::::::::::::: |         | •                 |                  | Y        |
|--------------------|------------------|------------|--------------|-----------|---------|-----------------------------------------|---------|-------------------|------------------|----------|
| ROOMS              | SURFACE<br>(SQM) | HEIGHT (M) | THEATER      | CLASSROOM | U-SHAPE | BOARD                                   | CABARET | BANQUET<br>ROUNDS | SEATED<br>BUFFET | COCKTAIL |
| LEVEL IV - EVENT C | ENTER GRE        | EN FLOO    | R            |           |         |                                         |         |                   |                  |          |
| Green Suite 1      | 96               | 2,80       | 60           | 32        | 26      | 28                                      | 32      | 50                | 50               | 70       |
| Green Suite 2      | 39               | 2,80       | 25           |           | -       | 14                                      |         |                   |                  |          |
| Green Room 1       | 32               | 2,80       | 25           | 12        | 12      | 14                                      | 12      |                   | 000              | *        |
| Green Room 2       | 45               | 2,80       | 35           | 18        | 18      | 20                                      | 18      | 100               | 1.00             |          |
| Green Room 3       | 32               | 2,80       | 25           | 12        | 12      | 14                                      | 12      |                   |                  |          |
| Green Room 4       | 53               | 2,80       | 48           | 22        | 20      | 24                                      | 22      | 40                | 40               | 50       |
| Green Room 5       | 53               | 2,80       | 48           | 22        | 20      | 24                                      | 22      | 40                | 40               | 50       |
| Green Room 6       | 55               | 2,80       | 48           | 22        | 20      | 24                                      | 22      | 40                | 40               | 50       |
| Green Room 7       | 58               | 2,80       | 48           | 22        | 20      | 24                                      | 22      | 40                | 40               | 50       |
| Green Room 8       | 40               | 2,80       | 30           | 16        | 16      | 18                                      | 16      | :*:               |                  |          |
| Green Room 9       | 32               | 2,80       | 25           | 12        | 12      | 14                                      | 12      |                   | 196              | (#)      |
| Green Room 10      | 68               | 2,80       | 54           | 24        | 22      | 26                                      | 24      | 40                | 40               | 54       |
| Green Room 11      | 66               | 2,80       | 54           | 24        | 22      | 26                                      | 24      | 40                | 40               | 54       |
| Green Room 12      | 35               | 2,80       | 25           | 12        | 12      | 14                                      | 12      |                   |                  |          |
| Green Room 13      | 32               | 2,80       | 25           | 12        | 12      | 14                                      | 12      |                   |                  |          |
| Grand Terrace      | 800              |            | 1.           | 47        |         |                                         |         |                   |                  |          |