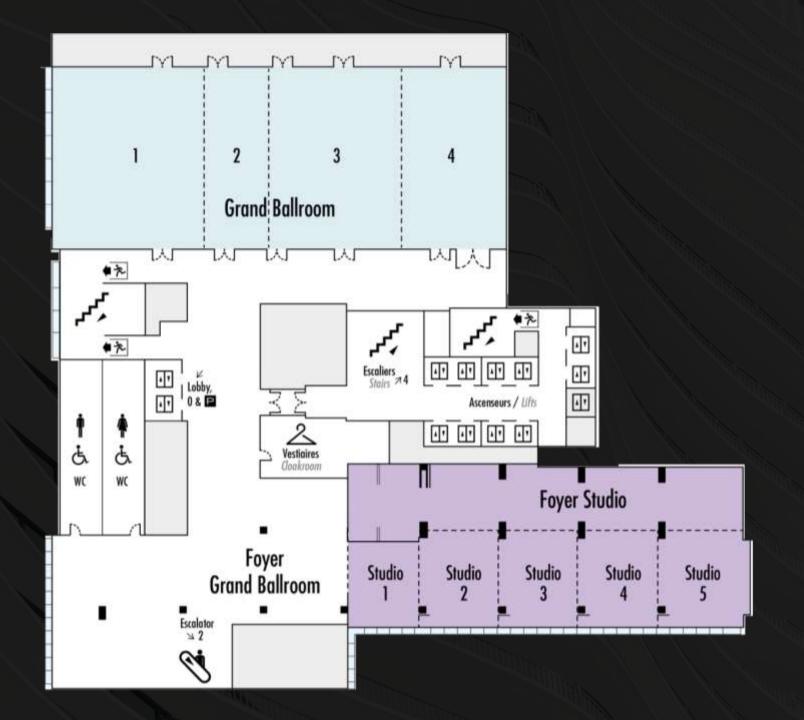

#### 4 APARTMENTS

From 47 to 60 sq m (505-645 sq ft)

29<sup>th</sup> to 32<sup>nd</sup> floor

1 king-size or queen-size bed
Living room with 1 Sofa bed
Rain shower

Fully equipped kitchenette

BALLROOM & STUDIOS

BALLROOM & STUDIOS

| ROOMS                                     | SURFACE<br>(SQM) |               | III III<br>THEATER | ₩ # CLASSROOM | البا    | :         |         |          |                  | Y       |
|-------------------------------------------|------------------|---------------|--------------------|---------------|---------|-----------|---------|----------|------------------|---------|
|                                           |                  | HEIGHT<br>(M) |                    |               | U-SHAPE | BOARD     | CABARET | ROUNDS   | SEATED<br>BUFFET | COCKTAI |
| LEVEL III - EVENT CENT                    | TER BALL         | ROOM &        | STUDIOS            |               |         |           |         |          |                  |         |
| Grand Ballroom                            | 742              | 7             | 726                | 336           |         | 8         | 308     | 624      | 504              | 715     |
| Ballroom 1                                | 248              | 7             | 192                | 96            | 12      | 27        | 98      | 192      | 156              | 220     |
| Ballroom 2                                | 107              | 7             | 108                | 40            |         |           | 56      | 96       | 72               | 105     |
| Ballroom 3                                | 216              | 7             | 192                | 96            |         | *         | 98      | 192      | 156              | 200     |
| Ballroom 4                                | 171              | 7             | 144                | 64            |         | 28        | 77      | 144      | 108              | 160     |
| Ballroom 1-2                              | 355              | 7             | 315                | 175           |         | *         | 161     | 300      | 264              | 320     |
| Ballroom 1-2-3                            | 571              | 7             | 529                | 256           | 0.7     | 70        | 224     | 480      | 408              | 530     |
| Ballroom 2-3                              | 323              | 7             | 310                | 160           |         | - 2       | 140     | 288      | 240              | 305     |
| Ballroom 2-3-4                            | 494              | 7             | 473                | 240           | *       | *         | 224     | 432      | 360              | 470     |
| Ballroom 3-4                              | 387              | 7             | 374                | 192           |         | -         | 189     | 324      | 288              | 360     |
| Foyer Grand Ballroom                      | 450              | 5             | 22                 | 97            |         | <u>şs</u> | 2       | <u> </u> | 4                | 370     |
| Studios                                   | 326              | 3             | *                  | *:            | 175     | *         | 98      | 240      | 240              | 276     |
| Studio 1 to 5                             | from 54          | 3             | 42                 | 18            | 16      | 20        | 28      | 48       | 48               | 60      |
| Studio 1-2                                | 121              | 3             | 88                 | 32            | 7.8     |           | 56      | 96       | 96               | 110     |
| Studio 1-2-3                              | 188              | 3             | 136                | 48            | (3)     | 58        | 84      | 144      | 144              | 170     |
| Studio 1-2-3-4                            | 256              | 3             | 12                 |               | 1.0     | 2         | 91      | 192      | 192              | 220     |
| Studio 2-3                                | 134              | 3             | 88                 | 32            |         | *         | 56      | 96       | 96               | 110     |
| Studio 2-3-4                              | 202              | 3             | 136                | 48            | 120     |           | 84      | 144      | 144              | 170     |
| Studio 2-3-4-5                            | 272              | 3             | ą.                 | S\$3.         | /20     | 28        | 91      | 192      | 192              | 220     |
| Studio 3-4                                | 135              | 3             | 88                 | 32            |         | *         | 56      | 96       | 96               | 110     |
| Studio 3-4-5                              | 205              | 3             | 136                | 100           | 0.53    | 25        | 84      | 144      | 144              | 170     |
| Studio 4-5                                | 135              | 3             | 88                 | 32            |         | - 2       | 56      | 96       | 96               | 110     |
| Foyer Studios                             | 190              | 2,5           | 98                 | 9.7           | (8)     | 36        | *       | 28       |                  | 120     |
| Grand Studios<br>studios + Foyer Studios) | 516              | 2,5 - 3       | 9                  | 187           | 160     | ž.        | 2       | 336      | 300              | 390     |
| Foyer Grand Ballroom<br>+ Grand Studios   | 966              | *             | 9                  | (4)           |         | 100       | *       | 38       |                  | 850     |