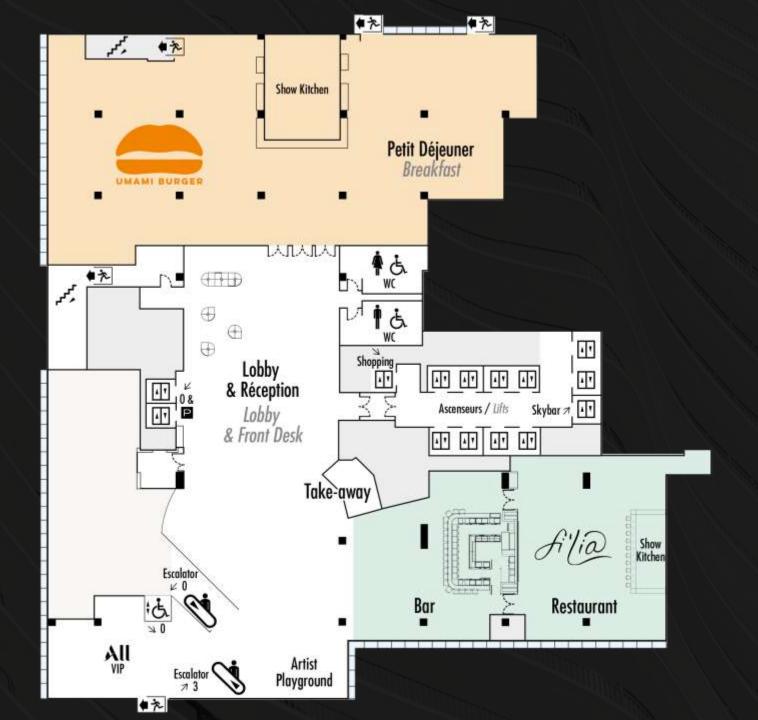

#### FAT

5 restaurants & bars Concepts from US 3 atmospheres High in the cloud rooftop