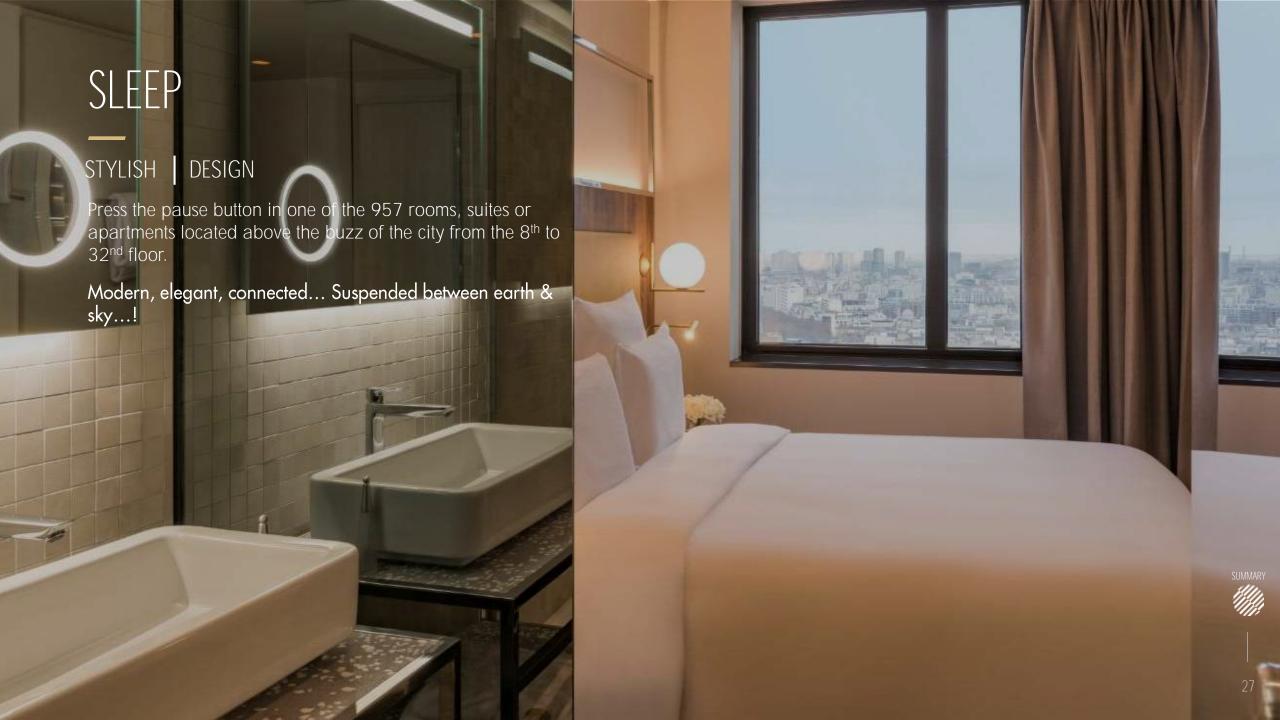

### SLEEP

#### 332 DELUXE

25 sq m (269 sq ft)
18<sup>th</sup> to 32<sup>nd</sup> floor
1 queen-size bed or 2 single beds
Rain shower
Paris view