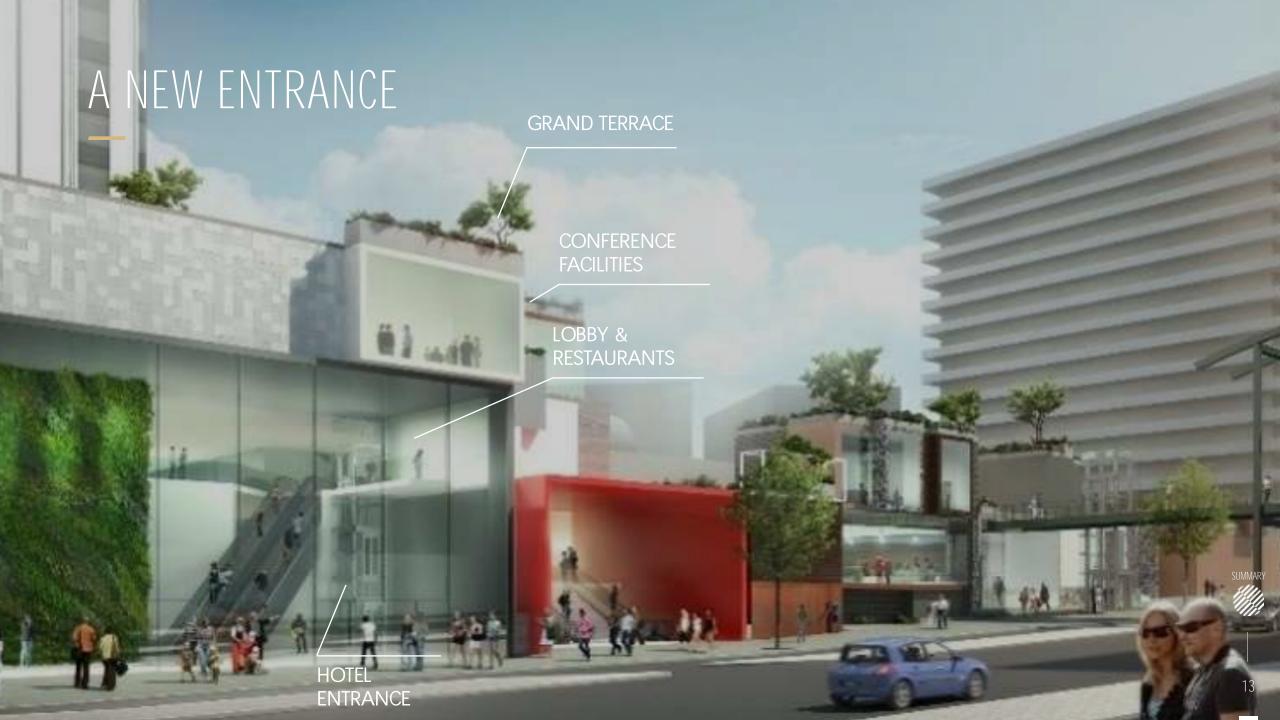

# LES ATELIERS GAITÉ

# A REINVENTED DISTRICT

Renovated train station

SHOPPING MALL

+ 60 shops

FOOD COURT

+ 30 restaurants

WOJO: COWORKING, OFFICE & MEETING

13,000 sq m (139,930 sq ft)