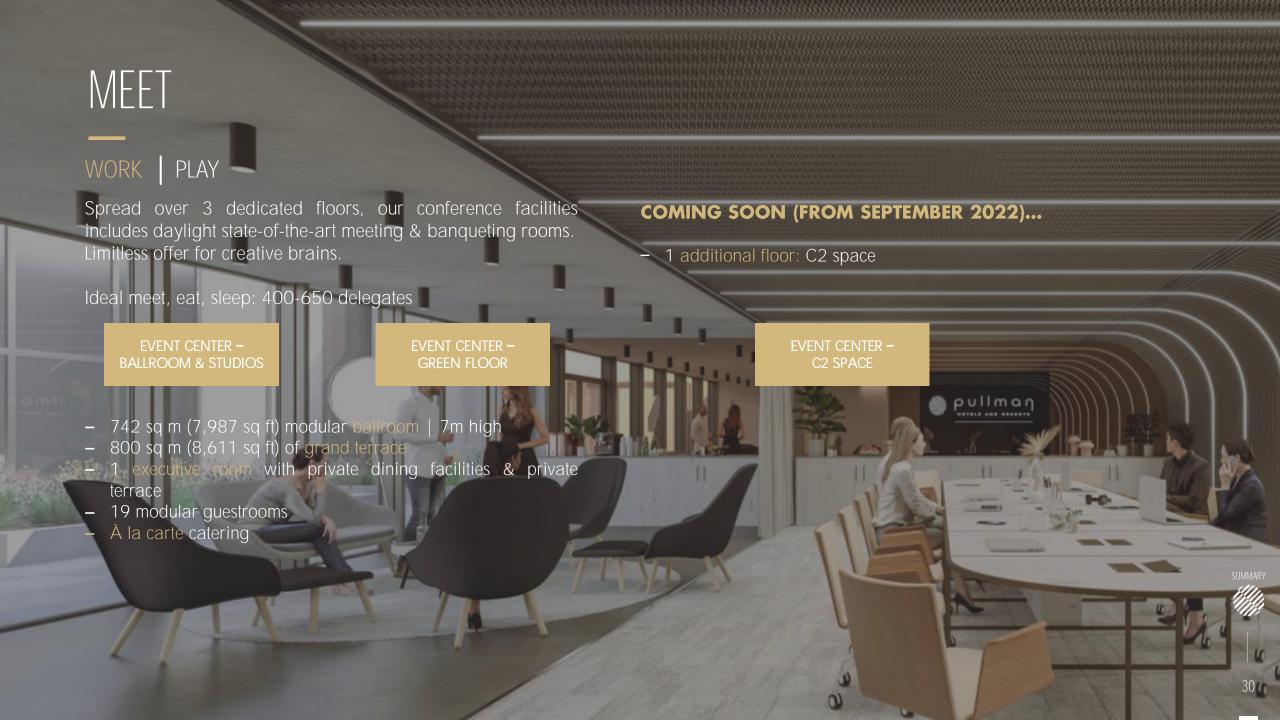

3 events & banqueting floors Daylight Large modular Ballroom Grand terrace

#### 4 APARTMENTS

From 47 to 60 sq m (505-645 sq ft)

29<sup>th</sup> to 32<sup>nd</sup> floor

1 king-size or queen-size bed
Living room with 1 Sofa bed
Rain shower

Fully equipped kitchenette

BALLROOM & STUDIOS

BALLROOM & STUDIOS

| ROOMS                                     | SURFACE<br>(SQM) |               | III III<br>THEATER | ₩ # CLASSROOM | البا    | :         |         |          |                  | Y       |
|-------------------------------------------|------------------|---------------|--------------------|---------------|---------|-----------|---------|----------|------------------|---------|
|                                           |                  | HEIGHT<br>(M) |                    |               | U-SHAPE | BOARD     | CABARET | ROUNDS   | SEATED<br>BUFFET | COCKTAI |
| LEVEL III - EVENT CENT                    | TER BALL         | ROOM &        | STUDIOS            |               |         |           |         |          |                  |         |
| Grand Ballroom                            | 742              | 7             | 726                | 336           |         | 8         | 308     | 624      | 504              | 715     |
| Ballroom 1                                | 248              | 7             | 192                | 96            | 12      | 27        | 98      | 192      | 156              | 220     |
| Ballroom 2                                | 107              | 7             | 108                | 40            |         |           | 56      | 96       | 72               | 105     |
| Ballroom 3                                | 216              | 7             | 192                | 96            |         | *         | 98      | 192      | 156              | 200     |
| Ballroom 4                                | 171              | 7             | 144                | 64            |         | 28        | 77      | 144      | 108              | 160     |
| Ballroom 1-2                              | 355              | 7             | 315                | 175           |         | *         | 161     | 300      | 264              | 320     |
| Ballroom 1-2-3                            | 571              | 7             | 529                | 256           | 0.7     | 70        | 224     | 480      | 408              | 530     |
| Ballroom 2-3                              | 323              | 7             | 310                | 160           |         | - 2       | 140     | 288      | 240              | 305     |
| Ballroom 2-3-4                            | 494              | 7             | 473                | 240           | *       | *         | 224     | 432      | 360              | 470     |
| Ballroom 3-4                              | 387              | 7             | 374                | 192           |         | -         | 189     | 324      | 288              | 360     |
| Foyer Grand Ballroom                      | 450              | 5             | 22                 | 97            |         | <u>şs</u> | 2       | <u> </u> | 4                | 370     |
| Studios                                   | 326              | 3             | *                  | *:            | 175     | *         | 98      | 240      | 240              | 276     |
| Studio 1 to 5                             | from 54          | 3             | 42                 | 18            | 16      | 20        | 28      | 48       | 48               | 60      |
| Studio 1-2                                | 121              | 3             | 88                 | 32            | 7.8     |           | 56      | 96       | 96               | 110     |
| Studio 1-2-3                              | 188              | 3             | 136                | 48            | (3)     | 58        | 84      | 144      | 144              | 170     |
| Studio 1-2-3-4                            | 256              | 3             | 12                 |               | 1.0     | 2         | 91      | 192      | 192              | 220     |
| Studio 2-3                                | 134              | 3             | 88                 | 32            |         | *         | 56      | 96       | 96               | 110     |
| Studio 2-3-4                              | 202              | 3             | 136                | 48            | 120     |           | 84      | 144      | 144              | 170     |
| Studio 2-3-4-5                            | 272              | 3             | ą.                 | S\$3.         | /20     | 28        | 91      | 192      | 192              | 220     |
| Studio 3-4                                | 135              | 3             | 88                 | 32            |         | *         | 56      | 96       | 96               | 110     |
| Studio 3-4-5                              | 205              | 3             | 136                | 100           | 0.53    | 25        | 84      | 144      | 144              | 170     |
| Studio 4-5                                | 135              | 3             | 88                 | 32            |         | - 2       | 56      | 96       | 96               | 110     |
| Foyer Studios                             | 190              | 2,5           | 98                 | 9.7           | (8)     | 36        | *       | 28       |                  | 120     |
| Grand Studios<br>studios + Foyer Studios) | 516              | 2,5 - 3       | 9                  | 187           | 160     | ž.        | 2       | 336      | 300              | 390     |
| Foyer Grand Ballroom<br>+ Grand Studios   | 966              | *             | 9                  | (4)           |         | 100       | *       | 38       |                  | 850     |

GREEN FLOOR

|                    |                  |            | <b>     </b> | ##        | :[_]:   | ::::::::::::::::::::::::::::::::::::::: |         | •                 |                  | Y        |
|--------------------|------------------|------------|--------------|-----------|---------|-----------------------------------------|---------|-------------------|------------------|----------|
| ROOMS              | SURFACE<br>(SQM) | HEIGHT (M) | THEATER      | CLASSROOM | U-SHAPE | BOARD                                   | CABARET | BANQUET<br>ROUNDS | SEATED<br>BUFFET | COCKTAIL |
| LEVEL IV - EVENT C | ENTER GRE        | EN FLOO    | R            |           |         |                                         |         |                   |                  |          |
| Green Suite 1      | 96               | 2,80       | 60           | 32        | 26      | 28                                      | 32      | 50                | 50               | 70       |
| Green Suite 2      | 39               | 2,80       | 25           |           | -       | 14                                      |         |                   |                  |          |
| Green Room 1       | 32               | 2,80       | 25           | 12        | 12      | 14                                      | 12      |                   | 000              | *        |
| Green Room 2       | 45               | 2,80       | 35           | 18        | 18      | 20                                      | 18      | 100               | 1.00             |          |
| Green Room 3       | 32               | 2,80       | 25           | 12        | 12      | 14                                      | 12      |                   |                  |          |
| Green Room 4       | 53               | 2,80       | 48           | 22        | 20      | 24                                      | 22      | 40                | 40               | 50       |
| Green Room 5       | 53               | 2,80       | 48           | 22        | 20      | 24                                      | 22      | 40                | 40               | 50       |
| Green Room 6       | 55               | 2,80       | 48           | 22        | 20      | 24                                      | 22      | 40                | 40               | 50       |
| Green Room 7       | 58               | 2,80       | 48           | 22        | 20      | 24                                      | 22      | 40                | 40               | 50       |
| Green Room 8       | 40               | 2,80       | 30           | 16        | 16      | 18                                      | 16      | :*:               |                  |          |
| Green Room 9       | 32               | 2,80       | 25           | 12        | 12      | 14                                      | 12      |                   | 196              | (#)      |
| Green Room 10      | 68               | 2,80       | 54           | 24        | 22      | 26                                      | 24      | 40                | 40               | 54       |
| Green Room 11      | 66               | 2,80       | 54           | 24        | 22      | 26                                      | 24      | 40                | 40               | 54       |
| Green Room 12      | 35               | 2,80       | 25           | 12        | 12      | 14                                      | 12      |                   |                  |          |
| Green Room 13      | 32               | 2,80       | 25           | 12        | 12      | 14                                      | 12      |                   |                  |          |
| Grand Terrace      | 800              |            | 1.           | 47        |         |                                         |         |                   |                  |          |

C2 SPACE

IMMERSIVE EVENTS | ART & TECHNOLOGY | 1,500 SQ M (16,145 SQ FT) MODULAR

OPENING SEPTEMBER 2022

US YOU'RE THE NAME WE'RE LIFTING HIGH LORY SHAKING UP THE EARTH AND SHEET

SUS YOU'RE THE NAME WE'RE LIFTING HIGH ENGINY SHAKING UP THE EARTH AND SKIES