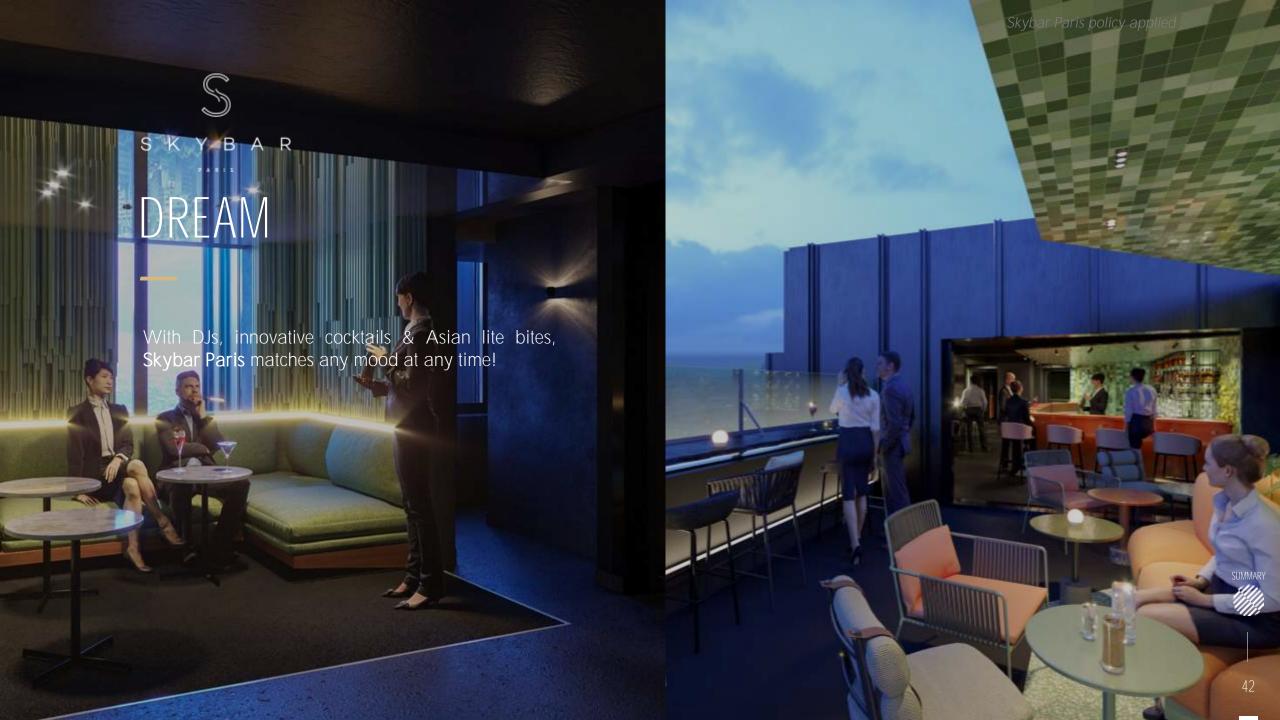

### DREAM

Perched at a height of 115m with spectacular views of Paris, Skybar Paris is the trendiest rooftop of the capital. Its captivating energy will take you from sunset to starry night.

46 SEATS INSIDE & 52 SEATS OUTSIDE

ELEGANT & GLAMOUROUS -

ONE IN A LIFETIME EXPERIENCE

URBAN CHIC STYLE

ROOFTOP BAR