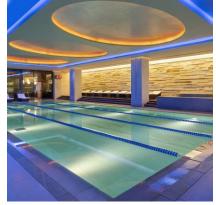

## PUROVEL SPA & SPORT

#### PUROVEL SPA & SPORT

#### UNIQUE SELLING POINTS

- Located at the heart of the city (on the Bosphorus)
- Large variety of room product (Advantage, Executive, Suites, Loft Suites, Swissotel Living) with sea and garden view
- 60,000 square meter of gardens outdoor event space with 800 people capacity (2,500 people including the pool deck)
- 5,500 sqm of convention space
- Largest meeting room (Fuji Ballroom) has 1,100 seating capacity. It has daylight and no pillar
- 29 meeting rooms
- Pürovel SPA & Sport (indoor swimming pool, fitness center)
- Member of Leading SPAs of the World
- Indoor parking
- Free WI-FI for individual guests and groups