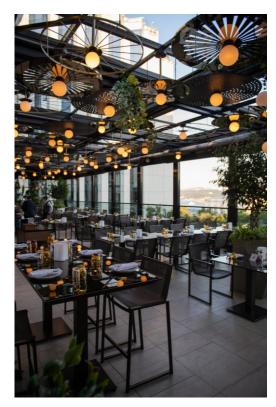

variety of room product (Advantage, Executive, Suites, Loft Suites, Swissotel Living) with sea and garden view
- 60,000 square meter of gardens outdoor event space with 800 people capacity (2,500 people including the pool deck)
- 5,500 sqm of convention space
- Largest meeting room (Fuji Ballroom) has 1,100 seating capacity. It has daylight and no pillar
- 29 meeting rooms
- Pürovel SPA & Sport (indoor swimming pool, fitness center)
- Member of Leading SPAs of the World
- Indoor parking
- Free WI-FI for individual guests and groups







#### AMBASSADOR SUITE









#### EXECUTIVE LOUNGE









#### SWISSÔTEL LIVING RESIDENCES











#### DAYLIGHT MEETING ROOMS









#### MEETING ROOMS











#### FUJI BALLROOM











### RESTAURANTS

#### SABROSA RESTAURANT & TERRACE









#### GABBRO RESTO-BAR







#### CHALET RESTAURANT







#### 16 ROOF BAR & RESTAURANT











## PUROVEL SPA & SPORT

#### PUROVEL SPA & SPORT









#### **AWARDS**

- Safe Hotels Executive Certificate (2016-2020)
- Haute Grandeur Global Hotel Awards (2019)
  - Best Hotel View on a Global Level
  - Best Conference Venue Hotel in Turkey
  - Best Leisure Hotel in Turkey
- Haute Grandeur Global Spa Awards (2019)
  - Best Mineral & Hot Springs Spa on a Global Level
  - Best Health & Wellness Spa in Europe
  - Best City Spa in Turkey
- World Luxury Hotel Awards (2018)
  - Luxury Rooftop View Hotel County Winner
- World Luxury Spa & Restaurant Awards (2018)
  - Luxury Hotel Restaurant Regional winner: Eastern Europe 16 ROOF
  - Luxury Urban Escape Regional winner Pürovel Spa & S