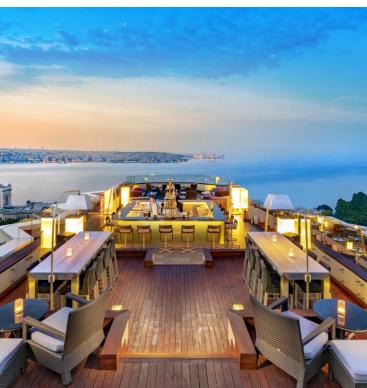

arden view
- 60,000 square meter of gardens outdoor event space with 800 people capacity (2,500 people including the pool deck)
- 5,500 sqm of convention space
- Largest meeting room (Fuji Ballroom) has 1,100 seating capacity. It has daylight and no pillar
- 29 meeting rooms
- Pürovel SPA & Sport (indoor swimming pool, fitness center)
- Member of Leading SPAs of the World
- Indoor parking
- Free WI-FI for individual guests and groups







#### AMBASSADOR SUITE









#### EXECUTIVE LOUNGE









#### SWISSÔTEL LIVING RESIDENCES











#### DAYLIGHT MEETING ROOMS









#### MEETING ROOMS











#### FUJI BALLROOM











### RESTAURANTS

#### SABROSA RESTAURANT & TERRACE









#### GABBRO RESTO-BAR







#### CHALET RESTAURANT







#### 16 ROOF BAR & RESTAURANT











## PUROVEL SPA & SPORT

#### PUROVEL SPA & SPORT









#### **AWARDS**

- Safe Hotels Executive Certificate (2016-2020)
- Haute Grandeur Global Hotel Awards (2019)
  - Best Hotel View on a Global Level
  - Best Conference Venue Hotel in Turkey
  - Best Leisure Hotel in Turkey
- Haute Grandeur Global Spa Awards (2019)
  - Best Mineral & Hot Springs Spa on a Global Level
  - Best Health & Wellness Spa in Europe
  - Best City Spa in Turkey
- World Luxury Hotel Awards (2018)
  - Luxury Rooftop View Hotel County Winner
- World Luxury Spa & Restaurant Awards (2018)
  - Luxury Hotel Restaurant Regional winner: Eastern Europe 16 ROOF
  - Luxury Urban Escape Regional winner Pürovel Spa & Sport
  - Luxury Hotel Spa Regional winner Pürovel Spa & Sport















## THANK YOU

FOLLOW US