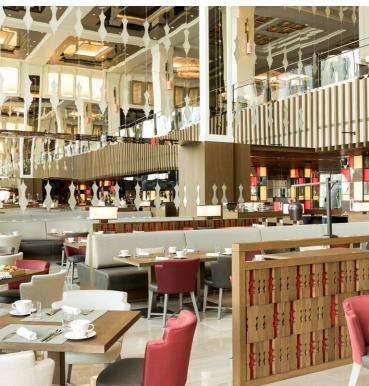

riety of room product (Advantage, Executive, Suites, Loft Suites, Swissotel Living) with sea and garden view
- 60,000 square meter of gardens outdoor event space with 800 people capacity (2,500 people including the pool deck)
- 5,500 sqm of convention space
- Largest meeting room (Fuji Ballroom) has 1,100 seating capacity. It has daylight and no pillar
- 29 meeting rooms
- Pürovel SPA & Sport (indoor swimming pool, fitness center)
- Member of Leading SPAs of the World
- Indoor parking
- Free WI-FI for individual guests and groups







#### AMBASSADOR SUITE









#### EXECUTIVE LOUNGE









#### SWISSÔTEL LIVING RESIDENCES











#### DAYLIGHT MEETING ROOMS









#### MEETING ROOMS











#### FUJI BALLROOM











### RESTAURANTS

#### SABROSA RESTAURANT & TERRACE









#### GABBRO RESTO-BAR







#### CHALET RESTAURANT







#### 16 ROOF BAR & RESTAURANT











## PUROVEL SPA & SPORT

#### PUROVEL SPA & SPORT









#### **AWARDS**

- Safe Hotels Executive Certificate (2016-2020)
- Haute Grandeur Global Hotel Awards (2019)
  - Best Hotel View on a Global Level
  - Best Conference Venue Hotel in Turkey
  - Best Leisure Hotel in Turkey
- Haute Grandeur Global Spa Awards (2019)
  - Best Mineral & Hot Springs Spa on a Global Level
  - Best Health & Wellness Spa in Europe
  - Best City Spa in Turkey
- World Luxury Hotel Awards (2018)
  - Luxury Rooftop View Hotel County Winner
- World Luxury Spa & Restaurant Awards (2018)
  - Luxury Hotel Restaurant Regional winner: Eastern Europe 16 ROOF
  - Luxury Urban Escape Regional winner Pürovel Spa & Spo