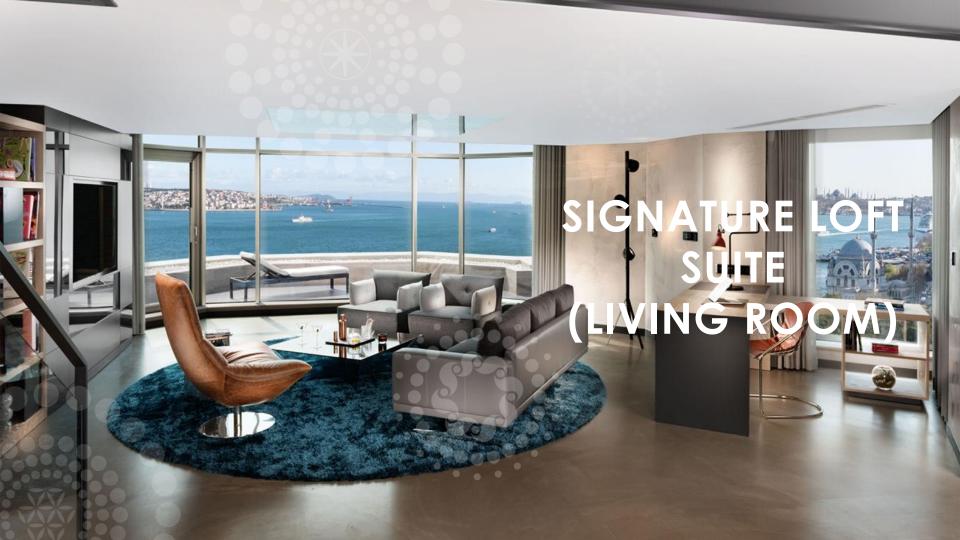

#### UNIQUE SELLING POINTS

- Located at the heart of the city (on the Bosphorus)
- Large variety of room product (Advantage, Executive, Suites, Loft Suites, Swissotel Living) with sea and garden view
- 60,000 square meter of gardens outdoor event space with 800 people capacity (2,500 people including the pool deck)
- 5,500 sqm of convention space
- Largest meeting room (Fuji Ballroom) has 1,100 seating capacity. It has daylight and no pillar
- 29 meeting rooms
- Pürovel SPA & Sport (indoor swimming pool, fitness center)
- Member of Leading SPAs of the World
- Indoor parking
- Free WI-FI for individual guests and groups