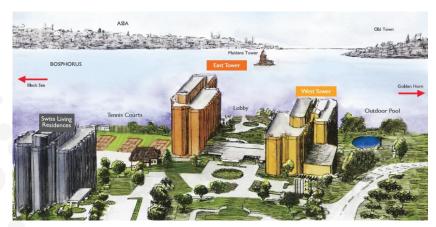

#### LOCATION

- The hotel is located in the city center with 65 acres of gardens and adjacent to Dolmabahce Palace
- 10 minutes walking distance to shopping district Nisantasi, full off designer shops, exclusive restaurants and bars
- 10 minutes walking distance to Istanbul Convention
   & Exhibition Center
- 45 minutes drive to Istanbul Airport
- 60 minutes drive to Sabiha Gokcen Airport
- 15 minutes drive to the old city

#### UNIQUE SELLING POINTS

- Located at the heart of the city (on the Bosphorus)
- Large variety of room product (Advantage, Executive, Suites, Loft Suites, Swissotel Living) with sea and garden view
- 60,000 square meter of gardens outdoor event space with 800 people capacity (2,500 people including the pool deck)
- 5,500 sqm of convention space
- Largest meeting room (Fuji Ballroom) has 1,100 seating capacity. It has daylight and no pillar
- 29 meeting rooms
- Pürovel SPA & Sport (indoor swimming pool, fitness center)
- Member of Leading SPAs of the World
- Indoor parking
- Free WI-FI for individual guests and groups

#### SWISSÔTEL LIVING RESIDENCES