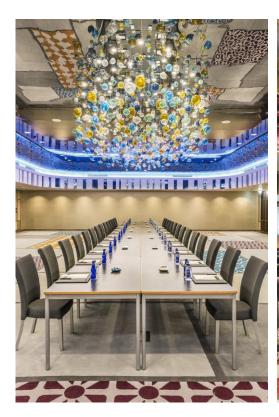

#### UNIQUE SELLING POINTS

- Located at the heart of the city (on the Bosphorus)
- Large variety of room product (Advantage, Executive, Suites, Loft Suites, Swissotel Living) with sea and garden view
- 60,000 square meter of gardens outdoor event space with 800 people capacity (2,500 people including the pool deck)
- 5,500 sqm of convention space
- Largest meeting room (Fuji Ballroom) has 1,100 seating capacity. It has daylight and no pillar
- 29 meeting rooms
- Pürovel SPA & Sport (indoor swimming pool, fitness center)
- Member of Leading SPAs of the World
- Indoor parking
- Free WI-FI for individual guests and groups







#### AMBASSADOR SUITE









#### EXECUTIVE LOUNGE









#### SWISSÔTEL LIVING RESIDENCES











#### DAYLIGHT MEETING ROOMS









#### MEETING ROOMS











#### FUJI BALLROOM











### RESTAURANTS

#### SABROSA RESTAURANT & TERRACE









#### GABBRO RESTO-BAR







#### CHALET RESTAURANT







#### 16 ROOF BAR & RESTAURANT











## PUROVEL SPA & SPORT

#### PUROVEL SPA & SPORT









#### **AWARDS**

- Safe Hotels Executive Certificate (2016-2020)
- Haute Grandeur Global Hotel Awards (2019)
  - Best Hotel View on a Global Level
  - Best Conference Venue Hotel in Turkey
  - Best Leisure Hotel in Turkey
- Haute Grandeur Global Spa Awards (2019)
  - Best Mineral & Hot Springs Spa on a Global Level
  - Best Health & Wellness Spa in Europe
  - Best City Spa in Turkey
- World Luxury Hotel Awards (2018)
  - Luxury Rooftop View Hotel County Winner
- World Luxury Spa & Restaurant Awards (2018)
  - Luxury Hotel Restaurant Reg