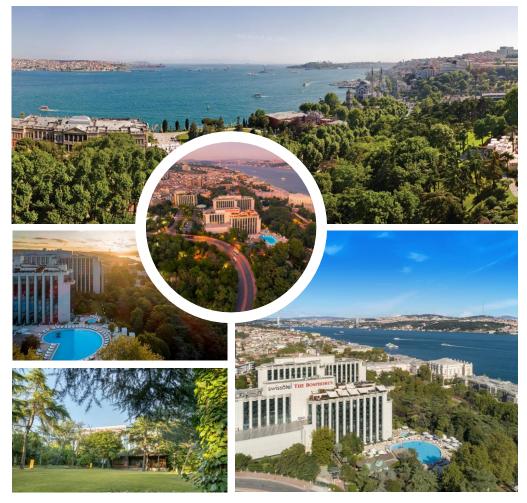

#### LOCATION

- The hotel is located in the city center with 65 acres of gardens and adjacent to Dolmabahce Palace
- 10 minutes walking distance to shopping district Nisantasi, full off designer shops, exclusive restaurants and bars
- 10 minutes walking distance to Istanbul Convention
   & Exhibition Center
- 45 minutes drive to Istanbul Airport
- 60 minutes drive to Sabiha Gokcen Airport
- 15 minutes drive to the old city

# SWISSOTEL THE BOSPHORUS, ISTANBUL, A UNIQUE FIVE STAR HOTEL LOCATED RIGHT IN THE CITY CENTER!

Have the precedence to enjoy the main attractions even from the hotel.

A stay in Istanbul is not complete without a traditional and unforgettable boat excursion up the Bosphorus, the strait that separates Europe and Asia.

#### UNIQUE SELLING POINTS

- Located at the heart of the city (on the Bosphorus)
- Large variety of room product (Advantage, Executive, Suites, Loft Suites, Swissotel Living) with sea and garden view
- 60,000 square meter of gardens outdoor event space with 800 people capacity (2,500 people including the pool deck)
- 5,500 sqm of convention space
- Largest meeting room (Fuji Ballroom) has 1,100 seating capacity. It has daylight and no pillar
- 29 meeting rooms
- Pürovel SPA & Sport (indoor swimming pool, fitness center)
- Member of Leading SPAs of the World
- Indoor parking
- Free WI-FI for individual guests and groups