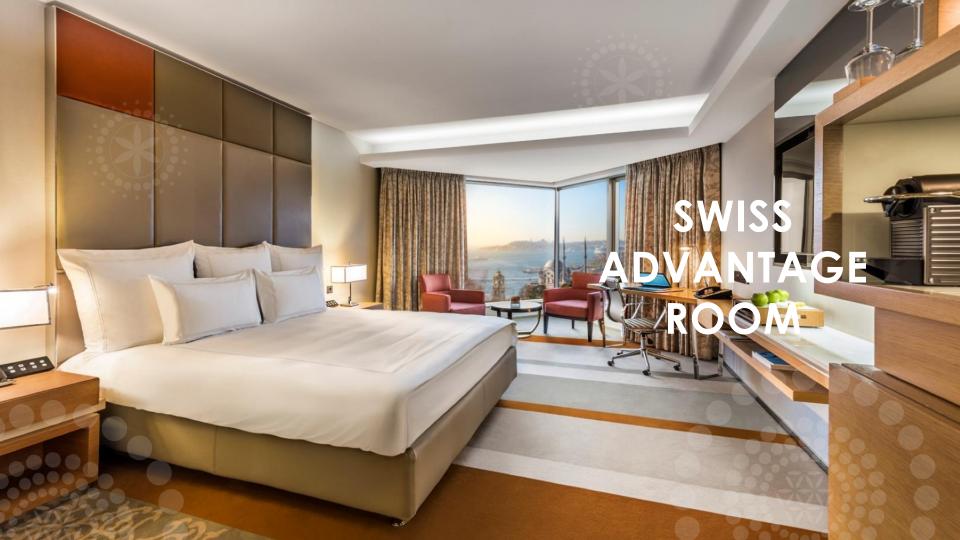

#### UNIQUE SELLING POINTS

- Located at the heart of the city (on the Bosphorus)
- Large variety of room product (Advantage, Executive, Suites, Loft Suites, Swissotel Living) with sea and garden view
- 60,000 square meter of gardens outdoor event space with 800 people capacity (2,500 people including the pool deck)
- 5,500 sqm of convention space
- Largest meeting room (Fuji Ballroom) has 1,100 seating capacity. It has daylight and no pillar
- 29 meeting rooms
- Pürovel SPA & Sport (indoor swimming pool, fitness center)
- Member of Leading SPAs of the World
- Indoor parking
- Free WI-FI for individual guests and groups