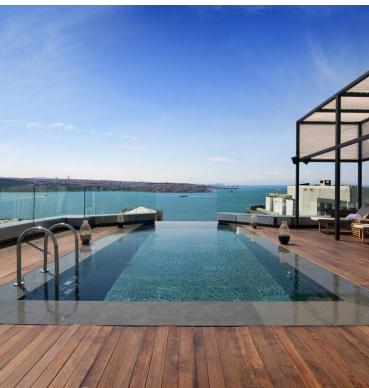

of past and present, grand splendour and simple beauty.











#### UNIQUE SELLING POINTS

- Located at the heart of the city (on the Bosphorus)
- Large variety of room product (Advantage, Executive, Suites, Loft Suites, Swissotel Living) with sea and garden view
- 60,000 square meter of gardens outdoor event space with 800 people capacity (2,500 people including the pool deck)
- 5,500 sqm of convention space
- Largest meeting room (Fuji Ballroom) has 1,100 seating capacity. It has daylight and no pillar
- 29 meeting rooms
- Pürovel SPA & Sport (indoor swimming pool, fitness center)
- Member of Leading SPAs of the World
- Indoor parking
- Free WI-FI for individual guests and groups







#### AMBASSADOR SUITE









#### EXECUTIVE LOUNGE









#### SWISSÔTEL LIVING RESIDENCES











#### DAYLIGHT MEETING ROOMS









#### MEETING ROOMS











#### FUJI BALLROOM











### RESTAURANTS

#### SABROSA RESTAURANT & TERRACE









#### GABBRO RESTO-BAR







#### CHALET RESTAURANT







#### 16 ROOF BAR & RESTAURANT











## PUROVEL SPA & SPORT

#### PUROVEL SPA & SPORT









#### **AWARDS**

- Safe Hotels Executive Certificate (2016-2020)
- Haute Grandeur Global Hotel Awards (2019)
  - Best Hotel View on a Global Level
  - Best Conference Venue Hotel in Turkey
  - Best Leisure Hotel in Turkey
- Haute Grandeur Global Spa Awards (2019)
  - Best Mineral & Hot Springs Spa on a Global Level
  - Best Health & Wellness Spa in Europe
  - Best City Spa in Turkey
- World Luxury Hotel Awards (2018)
  - Luxury Rooftop View Hotel County Winner
- World Luxu