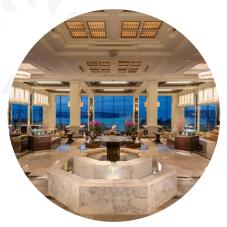

#### UNIQUE SELLING POINTS

- Located at the heart of the city (on the Bosphorus)
- Large variety of room product (Advantage, Executive, Suites, Loft Suites, Swissotel Living) with sea and garden view
- 60,000 square meter of gardens outdoor event space with 800 people capacity (2,500 people including the pool deck)
- 5,500 sqm of convention space
- Largest meeting room (Fuji Ballroom) has 1,100 seating capacity. It has daylight and no pillar
- 29 meeting rooms
- Pürovel SPA & Sport (indoor swimming pool, fitness center)
- Member of Leading SPAs of the World
- Indoor parking
- Free WI-FI for individual guests and groups